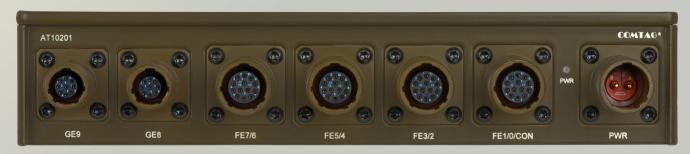

## RELIABLE AND SAFE DATA SWITCHING IN HIGHLY MOBILE PLATFORMS

AT10201 - FRONT VIEW

## **Features**

- rugged vehicular connectors
- connection of 10 network devices via Ethernet
- data transmission up to 1 Gbps
- QoS
- management
- security
- MIL-STD compliant

- passive cooling
- small compact design: 220 x 220 x 44  $(d \times w \times h \ mm)$
- simple integration into vehicles or standardized 19" transport cases
- low weight: 2.3 kg
- power supply: 10-32V DC