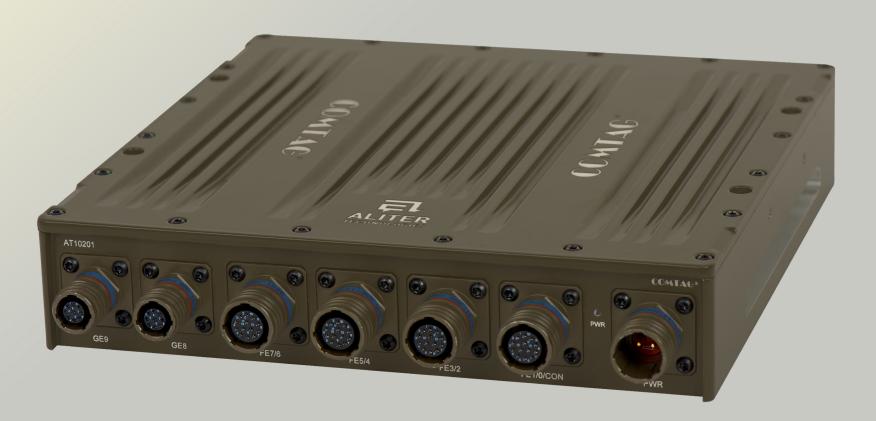

AT10201
MOBILE
ETHERNET SWITCH

## RELIABLE AND SAFE DATA SWITCHING IN HIGHLY MOBILE PLATFORMS

AT10201 - FRONT VIEW

## **Features**

- rugged vehicular connectors
- connection of 10 network devices via Ethernet
- data transmission up to 1 Gbps
- QoS
- management
- security
- MIL-STD compliant

- passive cooling
- small compact design: 220 x 220 x 44  $(d \times w \times h \ mm)$
- simple integration into vehicles or standardized 19" transport cases
- low weight: 2.3 kg
- power supply: 10-32V DC