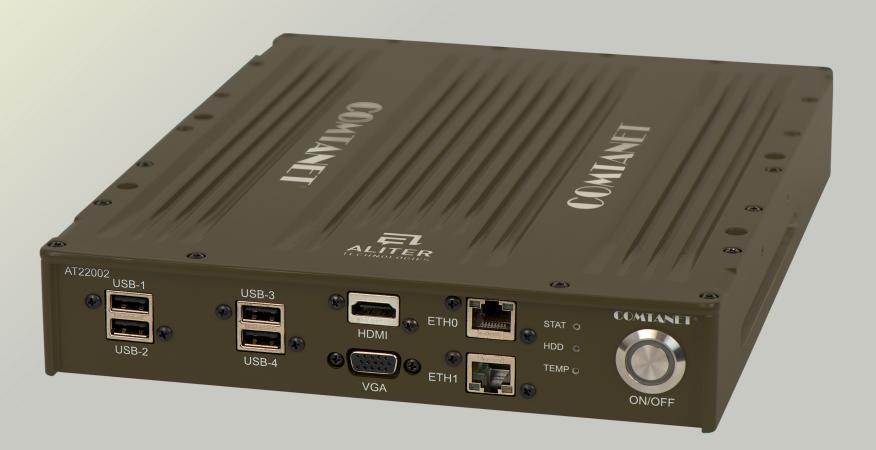

TACTICAL i7 SERVER

## AN EXCELLENT PROCESSING PERFORMANCE FOR TACTICAL C2 APPLICATIONS

AT22002 - FRONT VIEW

AT22002 - REAR VIEW

## **Features**

- Intel® Core™ i7 processor of 3rd generation
- 8 GB (16 GB) RAM
- internal 512 GB mirrored SSD disk
- graphics with resolution up to 2 048 x 1 536
- HDMI and VGA graphical output
- 4 x USB, 2 x COM, 2 x Ethernet
- MIL-STD compliant
- passive cooling