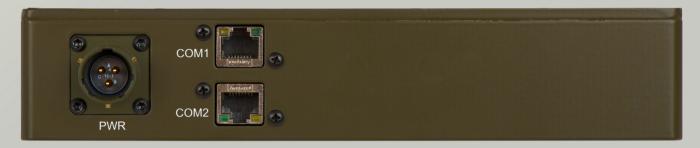

## AN EXCELLENT PROCESSING PERFORMANCE FOR TACTICAL C2 APPLICATIONS

AT22002 - FRONT VIEW

AT22002 - REAR VIEW

## **Features**

- Intel® Core™ i7 processor of 3rd generation
- 8 GB (16 GB) RAM
- internal 512 GB mirrored SSD disk
- graphics with resolution up to 2 048 x 1 536
- HDMI and VGA graphical output
- 4 x USB, 2 x COM, 2 x Ethernet
- MIL-STD compliant
- passive cooling