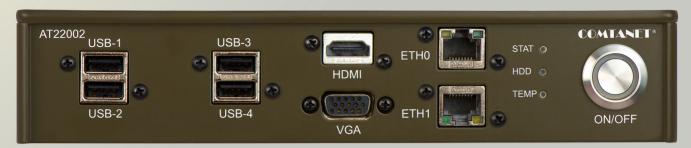

## AN EXCELLENT PROCESSING PERFORMANCE FOR TACTICAL C2 APPLICATIONS

AT22002 - FRONT VIEW

AT22002 - REAR VIEW

## **Features**

- Intel® Core™ i7 processor of 3rd generation
- 8 GB (16 GB) RAM
- internal 512 GB mirrored SSD disk
- graphics with resolution up to 2 048 x 1 536
- HDMI and VGA graphical output
- 4 x USB, 2 x COM, 2 x Ethernet
- MIL-STD compliant
- passive cooling