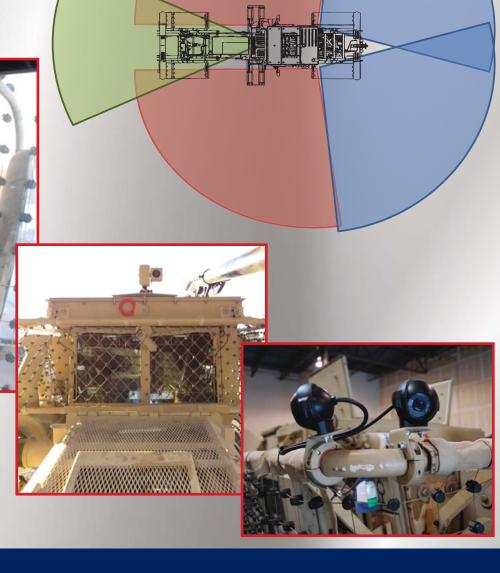

## **Provides additional Situational Awareness** (visual information) to operator

- Full camera coverage around cab for augmented awareness
- Enhanced ability to inspect all areas for ground anomalies and possible IED emplacement
- Rear camera coverage for blind spots and possible threats
- Side and forward cameras for additional driving views
- PTZ camera for additional magnified inspection of threat areas (PTZ with 36X Optical Zoom and Multispectral options)

The 360 SA camera system is adaptable to any platform