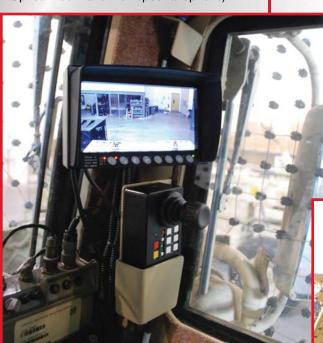

## 7" Widescreen Display

- Camera views are controlled with buttons along the bottom of the screen
- The operator can cycle through 4 views
  - 1 will be PTZ full screen
  - The other three are configurable with the fixed cameras