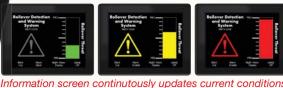

### FOCUS ON THE MISSION, NOT THE TERRAIN.

The RDWS advises the user of impending dangerous vehicle rollover conditions based on terrain, operation, and vehicle limitations. Weatherproof components and rugged construction ensure suitability for commercial and military vehicles. By combining an easy to read 3.5" TFT color display, proportional audio alert, and a high accuracy inertial measurement unit (IMU), the RDWS gives vehicle occupants all the data they need. Using an exclusive "Roll Risk Estimate" operators can adjust the vehicle's condition and remove the vehicle and its occupants from a dangerous situation. The simplicity of the system, requiring only the display and IMU, keeps installation quick and easy minimizing retrofit costs.

#### Multiple visual alert options

- Standard TFT color display
- Customer specific design
- Low cost LED display