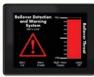

### FOCUS ON THE MISSION, NOT THE TERRAIN.

The RDWS advises the user of impending dangerous vehicle rollover conditions based on terrain, operation, and vehicle limitations. Weatherproof components and rugged construction ensure suitability for commercial and military vehicles. By combining an easy to read 3.5" TFT color display, proportional audio alert, and a high accuracy inertial measurement unit (IMU), the RDWS gives vehicle occupants all the data they need. Using an exclusive "Roll Risk Estimate" operators can adjust the vehicle's condition and remove the vehicle and its occupants from a dangerous situation. The simplicity of the system, requiring only the display and IMU, keeps installation quick and easy minimizing retrofit costs.

#### Multiple visual alert options

- Standard TFT color display
- Customer specific design
- Low cost LED display