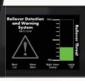

### FOCUS ON THE MISSION, NOT THE TERRAIN.

The RDWS advises the user of impending dangerous vehicle rollover conditions based on terrain, operation, and vehicle limitations. Weatherproof components and rugged construction ensure suitability for commercial and military vehicles. By combining an easy to read 3.5" TFT color display, proportional audio alert, and a high accuracy inertial measurement unit (IMU), the RDWS gives vehicle occupants all the data they need. Using an exclusive "Roll Risk Estimate" operators can adjust the vehicle's condition and remove the vehicle and its occupants from a dangerous situation. The simplicity of the system, requiring only the display and IMU, keeps installation quick and easy minimizing retrofit costs.

#### Multiple visual alert options

- Standard TFT color display
- Customer specific design
- Low cost LED display