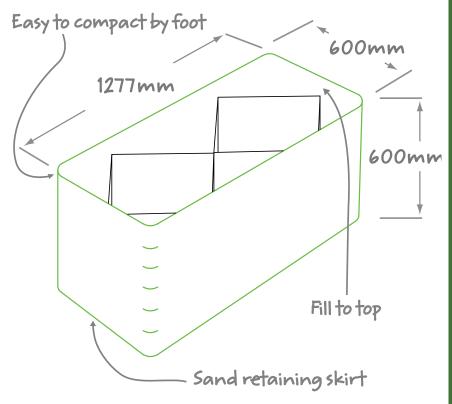

#### NATO Stock Number: 5680-99-285-4166

| Model  | Height                   | Width<br>(Footprint) | Width<br>(Protective) | Length | Weight   |
|--------|--------------------------|----------------------|-----------------------|--------|----------|
| RANGER | 20" (plus 4" skirt)      | 28"                  | 25"                   | 50″    | 3.6 lbs  |
|        | 0.50m (plus 0.10m skirt) | 0.70 m               | 0.63 m                | 1.30 m | 1.60 kgs |