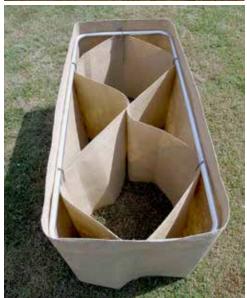

# DEFENCELL

Ranger is a shorter version of the proven DEFENCEELL LITE with the same strong cellular construction and durable materials. The Ranger is exceptionally lightweight, weighing only 1.4kgs and can be filled in less than ten minutes by hand, however it is the equivalent of over forty sandbags (7kgs+).

Ranger is ideal for firing positions and pop-up target protection, and being completely non-metallic, ensures no risk of ricochet or secondary shrapnel. An optional filling frame can be provided for filling multiple units. The unique open honeycomb structure allows the Ranger to be easily emptied and the units are re-usable and durable. High UV resistance is built into the fabric ensuring longevity of use.