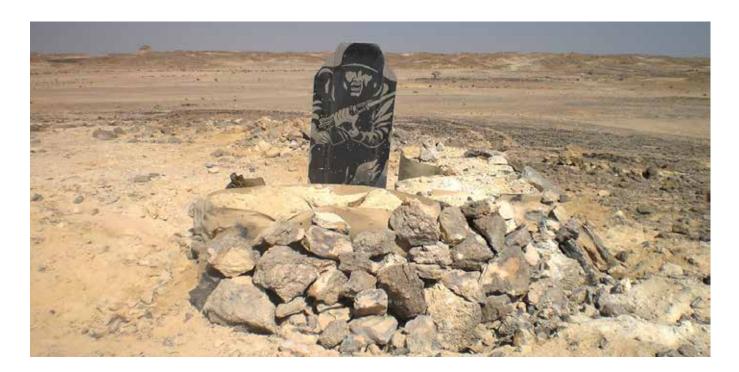

# DEFENCELL

Ranger is a shorter version of the proven DEFENCEELL LITE with the same strong cellular construction and durable materials. The Ranger is exceptionally lightweight, weighing only 1.4kgs and can be filled in less than ten minutes by hand, however it is the equivalent of over forty sandbags (7kgs+).

Ranger is ideal for firing positions and pop-up target protection, and being completely non-metallic, ensures no risk of ricochet or secondary shrapnel. An optional filling frame can be provided for filling multiple units. The unique open honeycomb structure allows the Ranger to be easily emptied and the units are re-usable and durable. High UV resistance is built into the fabric ensuring longevity of use.