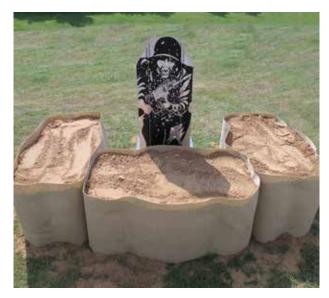

# DEFENCELL

Ranger is a shorter version of the proven DEFENCEELL LITE with the same strong cellular construction and durable materials. The Ranger is exceptionally lightweight, weighing only 1.4kgs and can be filled in less than ten minutes by hand, however it is the equivalent of over forty sandbags (7kgs+).

Ranger is ideal for firing positions and pop-up target protection, and being completely non-metallic, ensures no risk of ricochet or secondary shrapnel. An optional filling frame can be provided for filling multiple units. The unique open honeycomb structure allows the Ranger to be easily emptied and the units are re-usable and durable. High UV resistance is built into the fabric ensuring longevity of use.