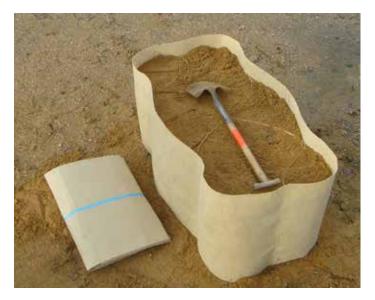

# DEFENCELL

Ranger is a shorter version of the proven DEFENCEELL LITE with the same strong cellular construction and durable materials. The Ranger is exceptionally lightweight, weighing only 1.4kgs and can be filled in less than ten minutes by hand, however it is the equivalent of over forty sandbags (7kgs+).

Ranger is ideal for firing positions and pop-up target protection, and being completely non-metallic, ensures no risk of ricochet or secondary shrapnel. An optional filling frame can be provided for filling multiple units. The unique open honeycomb structure allows the Ranger to be easily emptied and the units are re-usable and durable. High UV resistance is built into the fabric ensuring longevity of use.

#### **System Characteristics**

- Lightweight 1.4 Kg
- Fast and easy to fill
- Fully tested
- Minimum 2-year field life
- Fill with sand, gravel and rocks
- Fill manually
- Firing positions and pop-up target protetion
- Protect critical equipment
- All textile no inherent secondary fragmentation
- Protect against small arms up to 14.5 mm and 0.5"
- Protect against fragmentation weapons
- In production contact us for further information and orders