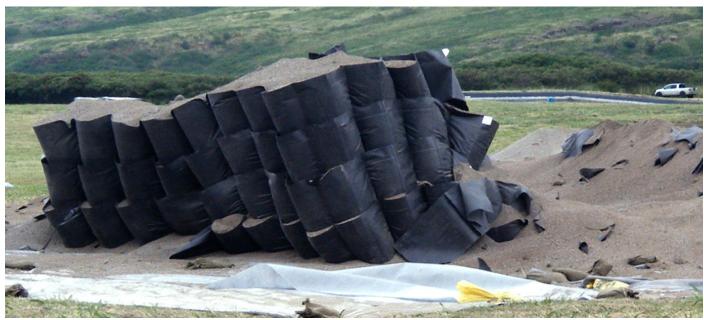

## SIMPLE MODULAR CONTAINMENT SYSTEM FOR UXO DISPOSAL

DEFENCELL is ideal for building containment structures for safe UXO disposal. The completely non-metallic design ensures no secondary shrapnel while the cellular construction dissipates energy and absorbs blast and debris effectively. The structures are quick and easy to install as well as being simple to remove and dispose, and the light weight units are easily transported to remote locations.

The modular construction allow scalable design to meet different ordnance sizes and the proven containment means reduced stand off distances and safer disposal. The DEFENCELL material is environmentally neutral and the DEFENCELL system is perfect for operations in sensitive areas, including cultural, natural or historical sites.