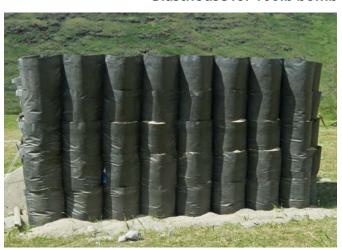

## SIMPLE MODULAR CONTAINMENT SYSTEM FOR UXO DISPOSAL

DEFENCELL is ideal for building containment structures for safe UXO disposal. The completely non-metallic design ensures no secondary shrapnel while the cellular construction dissipates energy and absorbs blast and debris effectively. The structures are quick and easy to install as well as being simple to remove and dispose, and the light weight units are easily transported to remote locations.

The modular construction allow scalable design to meet different ordnance sizes and the proven containment means reduced stand off distances and safer disposal. The DEFENCELL material is environmentally neutral and the DEFENCELL system is perfect for operations in sensitive areas, including cultural, natural or historical sites.