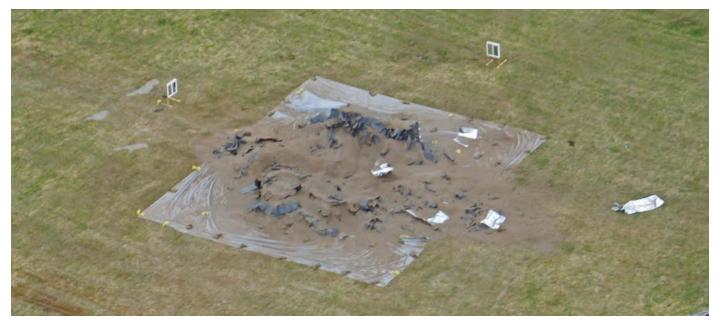

## SIMPLE MODULAR CONTAINMENT SYSTEM FOR UXO DISPOSAL

DEFENCELL is ideal for building containment structures for safe UXO disposal. The completely non-metallic design ensures no secondary shrapnel while the cellular construction dissipates energy and absorbs blast and debris effectively. The structures are quick and easy to install as well as being simple to remove and dispose, and the light weight units are easily transported to remote locations.

The modular construction allow scalable design to meet different ordnance sizes and the proven containment means reduced stand off distances and safer disposal. The DEFENCELL material is environmentally neutral and the DEFENCELL system is perfect for operations in sensitive areas, including cultural, natural or historical sites.