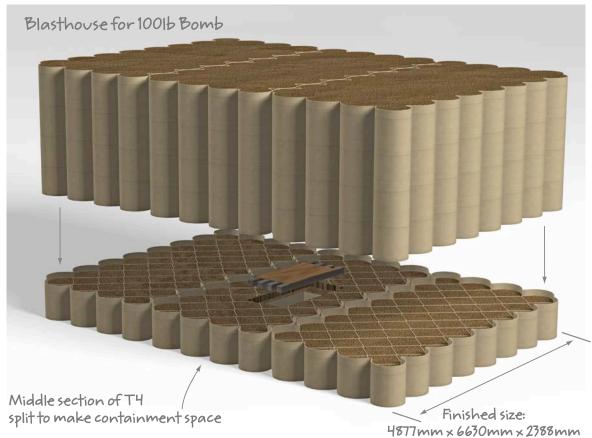

## Blasthouse for 100lb bomb

## **Specifications**

| Model | Height                   | Width<br>(Footprint) | Width<br>(Protective) | Length | Weight   | Sandbags<br>equivalent |
|-------|--------------------------|----------------------|-----------------------|--------|----------|------------------------|
| DT1   | 0.50m (plus 0.10m skirt) | 0.70m                | 0.63m                 | 4.90m  | 4.10kgs  | 160                    |
| T2    | 0.50m (plus 0.10m skirt) | 1.35m                | 1.10m                 | 4.90m  | 6.80kgs  | 300                    |
| Т3    | 0.50m (plus 0.10m skirt) | 1.90m                | 1.65m                 | 4.90m  | 9.00kgs  | 450                    |
| T4    | 0.50m (plus 0.10m skirt) | 2.50m                | 2.25m                 | 4.90m  | 11.80kgs | 600                    |

Materials: 15 T4 units and 120m³ (4000ft³) of sand

Blasthouse for 60mm and 81mm
Mortar Round and 105mm Shell

Finished size:
2478mm x 1829mm x 1118mm

Middle section of DT1 split to
make containment space

Materials:
3 DT1 units and 8m³ (275ft³) of sand