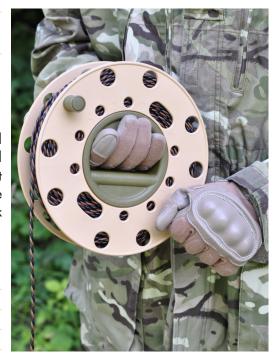

#### **CORDWHEEL**

The cordwheel is available in black or green, it can hold 250m of standard "black & tan" demolition firing cable or 100m of 5mm rope for hook and line.

## **Specifications**

| Weight (empty) | 785 grams                                                           |
|----------------|---------------------------------------------------------------------|
| Reel diameter  | 35.6cm                                                              |
| Reel width     | 10.9cm                                                              |
| Material       | UV stabilised Polypropylene, chemical resistant<br>& fire retardant |