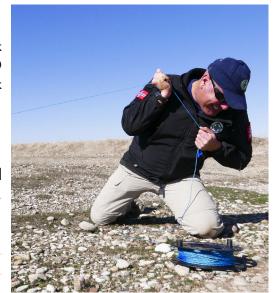

## **Description**

EOD UK Ltd is an authorised distributer for the Ruslyn Cordwheel and Pack Reels. These stackable and lightweight reels are ideal for use by CIED & EOD operations. The reels can be utilised to store and deploy firing cables, hook and line pulling cables & shock tube etc.

The Pack reel is ideal for dismounted operations due to its compact size and weight, the Pack Reel is available in black or tan colour. The Pack Reel can hold 75m of standard "black and tan" demolition firing cable, 100m of lightweight 0.5mm demolition firing cable or 110m of 3mm dia rope for hook and line applications. The Pack Reel is standard with the EOD UK range of lightweight hook and line kits.