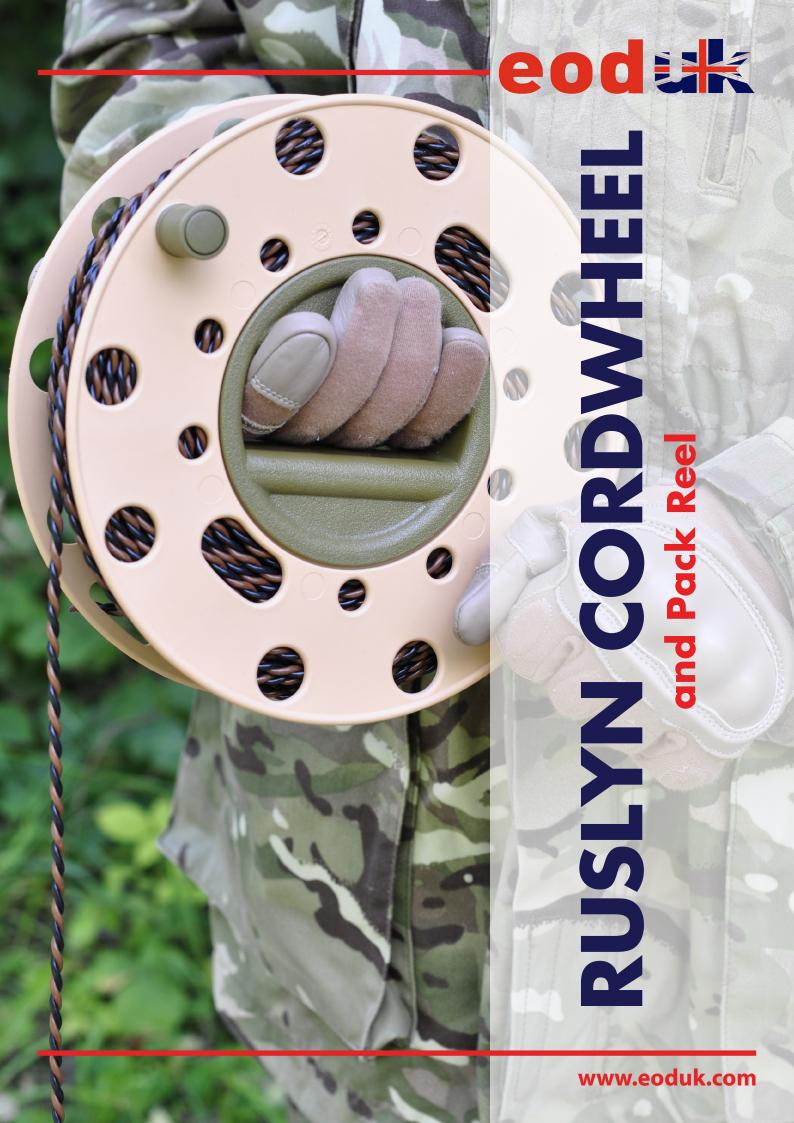

# **RUSLYN CORDWHEEL**

## and Pack Reel

## **Description**

EOD UK Ltd is an authorised distributer for the Ruslyn Cordwheel and Pack Reels. These stackable and lightweight reels are ideal for use by CIED & EOD operations. The reels can be utilised to store and deploy firing cables, hook and line pulling cables & shock tube etc.

#### **CORDWHEEL**

The cordwheel is available in black or green, it can hold 250m of standard "black & tan" demolition firing cable or 100m of 5mm rope for hook and line.