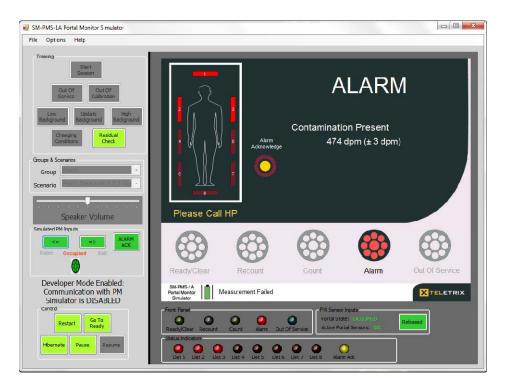

- Full-size, lead-free, operational hardware simulations
- Operation over a vast simulated detection range
- Two-way, wireless remote computer control
- All simulator operations are viewable at the control console
- Intuitive instructor scenario development and operation
- Preset scenario run-thru or manual control manipulation
- Instructor-selectable alarms with a vast simulated detection range