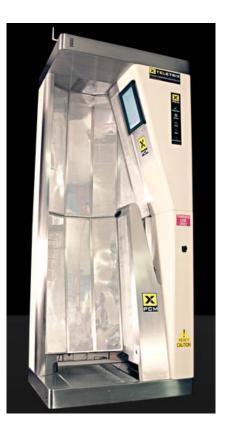

- Multiple use modes such as Walk-Thru and Stand & Count
- Genuine alarm tones, indicators and voice commands
- Instructor-selectable individual detector alarms
- Full-size replica

- Instructor-selectable zone detector alarms
- Simulated Alpha, Beta and Gamma detection and alarm modes
- 1-Step or 2-Step modes
- Genuine alarm tones, indicators and voice commands
- Full-size replica