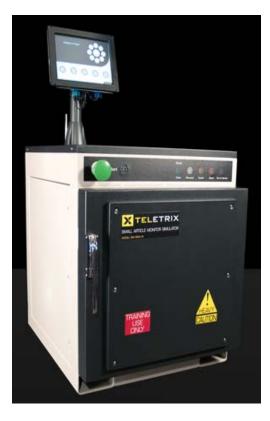

## SMALL ARTICLE MONITOR SIMULATOR

- Lead-free, full-size replica at <500 pounds weight
- Single and 2-door models available
- Genuine alarm tones and indicators
- Variable full-range contamination levels