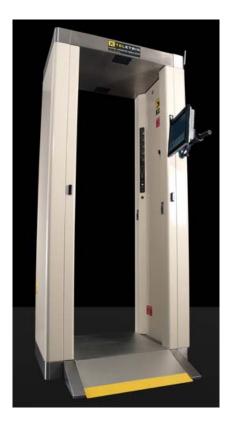

- Multiple use modes such as Walk-Thru and Stand & Count
- Genuine alarm tones, indicators and voice commands
- Instructor-selectable individual detector alarms
- Full-size replica

- Instructor-selectable zone detector alarms
- Simulated Alpha, Beta and Gamma detection and alarm modes
- 1-Step or 2-Step modes
- Genuine alarm tones, indicators and voice commands
- Full-size replica