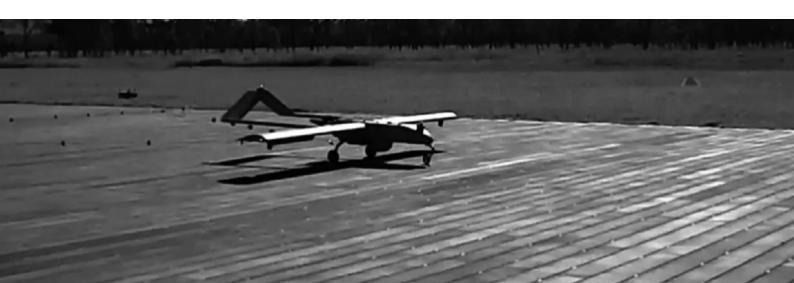

#### **CAPABILITIES**

The FAUN Trackway UAV Landing Mats are designed to:

- ▶ Provide a temporary or semi-permanent landing and take-off area for UAVs, drones, RPAs and other airframes;
- Prevent Foreign Object Damage (FOD);
- Create clearly marked permissible landing areas;
- ► Create a safe working and loading area for ground personnel;
- ► Ensure ground/environmental protection;
- ▶ Facilitate multiple landings at the same location;
- ▶ Be easily deployed and recovered using minimal manpower;
- Are re-usable and recyclable, have a long working life and have a residual value at the end of the panels useful life.

18.67kg/m<sup>2</sup> Area weight (clean):

▶ Full panel with lock bar and paint 6.54kg Area weight (with lockbar and paint): 20.48kg/m<sup>2</sup>

Our PSA and PSA-FT R panel solutions for the UAV Landing Mat has been tested by the U.S Army ERDC (Engineering Research Development Center) in the US for Reaper and Predator loadings.