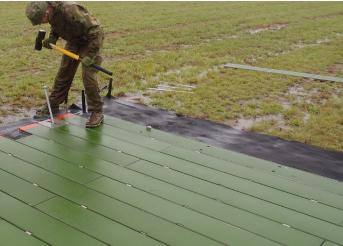

FAUN Trackway supply a kit of aluminium panels which are assembled by hand in a brickwork fashion to create a runway of any length and width to meet our customers requirements. Installation accessories and anchorage devices are also provided in the kit.

The aluminium panels are palletised or containerised for ease of transportation.

UAV Landing Mat kits comprise of five elements:

- Trackway aluminum panels are laid by hand and lock together to create the landing mat;
- ▶ Stillages NATO pallets for storage and transport of the aluminium panels;
- Installation kit equipment required for installing and removing the Trackway panels;
- ▶ Ground anchor stakes to secure the Trackway to the ground;
- Membrane a geotextile membrane that is placed underneath the Trackway panels to suppress dust, reduce brownout and protect the panels.