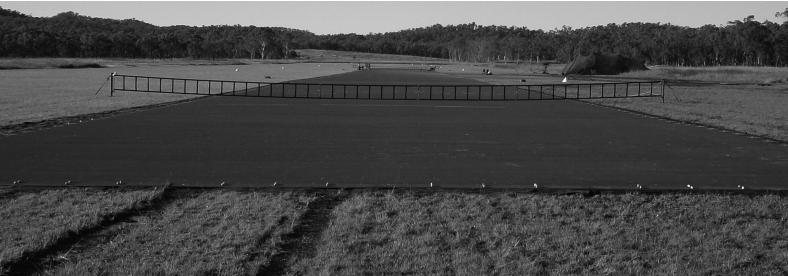

#### **CAPABILITIES**

The FAUN Trackway UAV Landing Mats are designed to:

- ▶ Provide a temporary or semi-permanent landing and take-off area for UAVs, drones, RPAs and other airframes;
- Prevent Foreign Object Damage (FOD);
- Create clearly marked permissible landing areas;
- ► Create a safe working and loading area for ground personnel;
- ► Ensure ground/environmental protection;
- ▶ Facilitate multiple landings at the same location;
- ▶ Be easily deployed and recovered using minimal manpower;
- Are re-usable and recyclable, have a long working life and have a residual value at the end of the panels useful life.

FAUN Trackway supply a kit of aluminium panels which are assembled by hand in a brickwork fashion to create a runway of any length and width to meet our customers requirements. Installation accessories and anchorage devices are also provided in the kit.

The aluminium panels are palletised or containerised for ease of transportation.

UAV Landing Mat kits comprise of five elements:

- Trackway aluminum panels are laid by hand and lock together to create the landing mat;
- ▶ Stillages NATO pallets for storage and transport of the aluminium panels;
- Installation kit equipment required for installing and removing the Trackway panels;
- ▶ Ground anchor stakes to secure the Trackway to the ground;
- Membrane a geotextile membrane that is placed underneath the Trackway panels to suppress dust, reduce brownout and protect the panels.