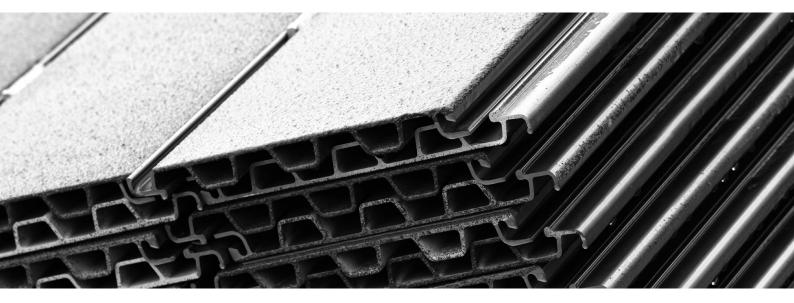

# **TRACKWAY OPTION 1: PSA FLAT TOP (PSA FT) PROFILE**

PSA FT is a lightweight, aluminium panel that is both durable and versatile, withstanding take-off, landing and taxiing of unmanned airframes with tyre pressures up to 170psi. PSA FT panels are anodised for durability, protection from corrosion, camouflage and glare reduction. An optional non-slip/skid painted finish can be applied to the panels if required. It is available in a choice of colours.

242.6mm ▶ Effective Width: Panel size:

▶ Overall Width: 260.8mm ▶ Full panel = (W) 260.8mm x (H) 22.25mm x (L) 2636mm

2636mm as standard Length: (W) 260.8mm x (H) 22.25mm x (L) 1316mm ▶ Half panel =

▶ Height: 22.25mm 12.49kg Weight (paint): Panel weight:

18.44kg/m<sup>2</sup>

▶ Weight (clean): 11.79kg 12.49kg/11.79kg ▶ Full panel (paint/clean) =

▶ Effective Area 0.6395m<sup>2</sup> ▶ Half panel (paint/clean) = 6.24kg/5.89kg

Area weight (paint): 19.53kg/m<sup>2</sup>

PSA FT-R is a heavier weight, aluminium panel with reinforced end joints, withstanding take-off, landing and taxiing of unmanned airframes with tyre pressures up to 210psi, when laid on softer substrates. PSA FT-R panels are anodised and coated for durability, protection from corrosion, camouflage and glare reduction. An optional non-slip/skid painted finish can be applied to the panels if required. It is available in a choice of colours.

### **DIMENSIONS**

Area weight (clean):

▶ Overall Width: 242.6mm Panel size: Overall Width: 260.8mm ▶ Full panel = (W) 260.8mm x (H) 22.25mm x (L) 2634mm

Length: 2634mm as standard (W) 260.8mm x (H) 22.25mm x (L) 1316mm\ ▶ Half panel =

▶ Height: 22.25mm ▶ Weight (paint): 12.63kg Panel weight:

▶ Weight (clean): 11.93kg ▶ Full panel (paint/clean) = 12.63kg/11.93kg ▶ Effective Area 0.639m<sup>2</sup>

▶ Half panel (paint/clean) = 6.37kg/6.02kg Area weight (paint): 19.76kg/m<sup>2</sup>