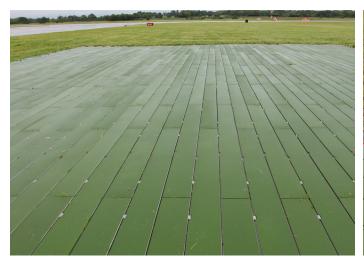

#### **CAPABILITIES**

The FAUN Trackway UAV Landing Mats are designed to:

- ▶ Provide a temporary or semi-permanent landing and take-off area for UAVs, drones, RPAs and other airframes;
- Prevent Foreign Object Damage (FOD);
- Create clearly marked permissible landing areas;
- ► Create a safe working and loading area for ground personnel;
- ► Ensure ground/environmental protection;
- ▶ Facilitate multiple landings at the same location;
- ▶ Be easily deployed and recovered using minimal manpower;
- Are re-usable and recyclable, have a long working life and have a residual value at the end of the panels useful life.

FAUN Trackway supply a kit of aluminium panels which are assembled by hand in a brickwork fashion to create a runway of any length and width to meet our customers requirements. Installation accessories and anchorage devices are also provided in the kit.

The aluminium panels are palletised or containerised for ease of transportation.

UAV Landing Mat kits comprise of five elements:

- Trackway aluminum panels are laid by hand and lock together to create the landing mat;
- ▶ Stillages NATO pallets for storage and transport of the aluminium panels;
- Installation kit equipment required for installing and removing the Trackway panels;
- ▶ Ground anchor stakes to secure the Trackway to the ground;
- Membrane a geotextile membrane that is placed underneath the Trackway panels to suppress dust, reduce brownout and protect the panels.