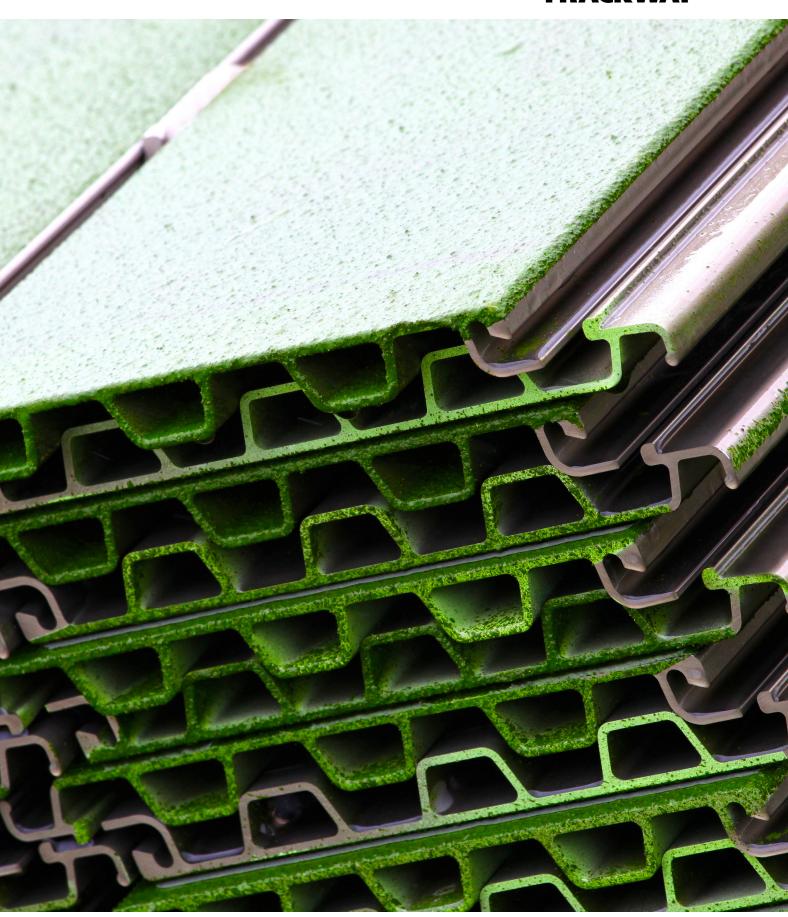

PSA FT-R is a heavier weight, aluminium panel with reinforced end joints, withstanding take-off, landing and taxiing of unmanned airframes with tyre pressures up to 210psi, when laid on softer substrates. PSA FT-R panels are anodised and coated for durability, protection from corrosion, camouflage and glare reduction. An optional non-slip/skid painted finish can be applied to the panels if required. It is available in a choice of colours.

### **DIMENSIONS**

Area weight (clean):

▶ Overall Width: 242.6mm Panel size: Overall Width: 260.8mm ▶ Full panel = (W) 260.8mm x (H) 22.25mm x (L) 2634mm

Length: 2634mm as standard (W) 260.8mm x (H) 22.25mm x (L) 1316mm\ ▶ Half panel =

▶ Height: 22.25mm ▶ Weight (paint): 12.63kg Panel weight:

▶ Weight (clean): 11.93kg ▶ Full panel (paint/clean) = 12.63kg/11.93kg ▶ Effective Area 0.639m<sup>2</sup>

▶ Half panel (paint/clean) = 6.37kg/6.02kg Area weight (paint): 19.76kg/m<sup>2</sup>