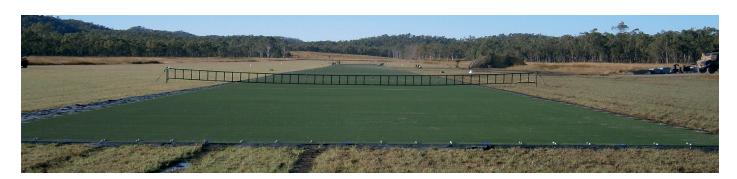

#### **CAPABILITIES**

The FAUN Trackway UAV Landing Mats are designed to:

- ▶ Provide a temporary or semi-permanent landing and take-off area for UAVs, drones, RPAs and other airframes;
- Prevent Foreign Object Damage (FOD);
- Create clearly marked permissible landing areas;
- ► Create a safe working and loading area for ground personnel;
- ► Ensure ground/environmental protection;
- ▶ Facilitate multiple landings at the same location;
- ▶ Be easily deployed and recovered using minimal manpower;
- Are re-usable and recyclable, have a long working life and have a residual value at the end of the panels useful life.

FAUN Trackway supply a kit of aluminium panels which are assembled by hand in a brickwork fashion to create a runway of any length and width to meet our customers requirements. Installation accessories and anchorage devices are also provided in the kit.