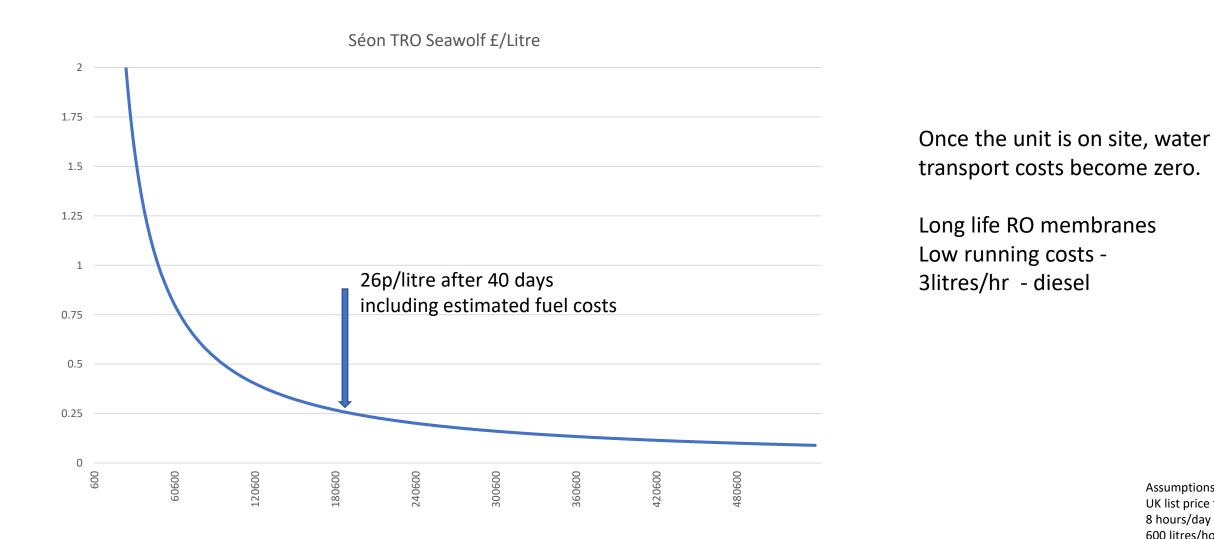

#### **Cost Effective**

- Cost per litre reducing over time
- Long life RO membrane
  - Annual membrane service
  - Re-mineralising after treatment
  - Final filter stage for absolute bacterial protection

- What is YOUR current TOTAL cost per litre?
  - Water and logistics

### Water Costs

Assumptions: UK list price for unit 8 hours/day operation 600 litres/hour £1.20 per litre diesel

www.wananchi-uk.com

enquiries@wananchi.co.uk