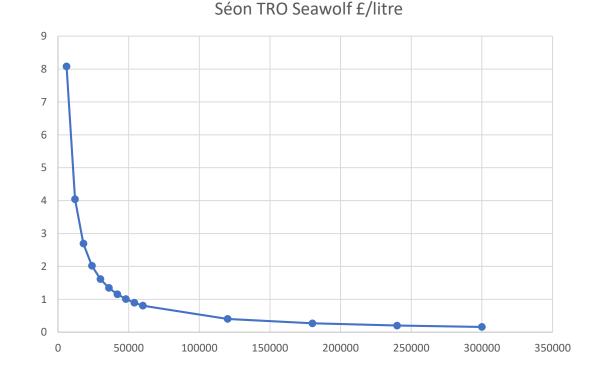

#### **Cost Effective**

- Cost per litre reducing over time
- Long life RO membrane
  - Annual membrane service
  - Re-mineralising after treatment
  - Final filter stage for absolute bacterial protection

- What is YOUR current TOTAL cost per litre?
  - Water and logistics

### Water Costs

Assumptions: UK list price for unit 8 hours/day operation 600 litres/hour £1.20 per litre diesel

www.wananchi-uk.com

enquiries@wananchi.co.uk