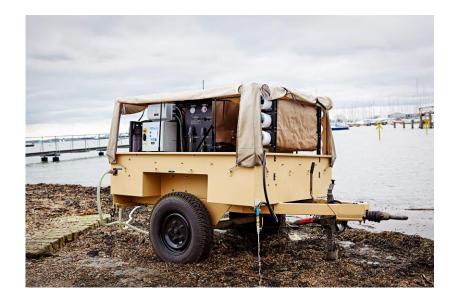

# Wananchi Séon TRO Seawolf

Reverse Osmosis De-Salination Water purification system

Trailer/Skid Mounted

600 Litres of drinking water per hour from Seawater

# **600 Litres per hour from Seawater**

- Reverse Osmosis De-Salination and Disinfection
- Integrated generator, no external power required
- Skid mounted in trailer for static or mobile applications
- Purify water AT SOURCE and need

## **Easy to Use**

- Simple operation Low Operator skill level
- Skid mounted in All Terrain Trailer
- Direct feed from Seawater
- Minimal maintenance
- No special tools or expertise required