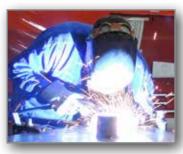

# CERTIFIED WELDERS / WELD INSPECTORS

Our welders are certified per AWS standards. We can weld steel, stainless and aluminum using both manual and robotic processes.