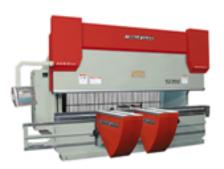

# **FORMING**

Our press brakes feature high precision, high speed forming, state-ofthe-art six axis back gauges, CNC crowning, and premium precision ground, segmented tooling to form your most complex parts.