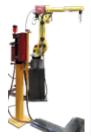

# CERTIFIED WELDERS / WELD INSPECTORS

Our welders are certified per AWS standards. We can weld steel, stainless and aluminum using both manual and robotic processes.