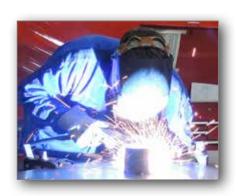

# CERTIFIED WELDERS / WELD INSPECTORS

Our welders are certified per AWS standards. We can weld steel, stainless and aluminum using both manual and robotic processes.