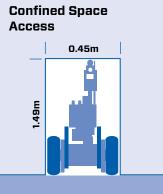

## **Product specification**

| Stowed Dimensions    | (L) 1.32m x (W) 0.445m x (H) 1.486m                                                                                                                                                                                                                                                              |
|----------------------|--------------------------------------------------------------------------------------------------------------------------------------------------------------------------------------------------------------------------------------------------------------------------------------------------|
| Typical Weight       | 220kg                                                                                                                                                                                                                                                                                            |
| Cameras and Lighting | 5 (3 main cameras with a possibility of 5)                                                                                                                                                                                                                                                       |
| Surveillance         | 1 x colour camera with low light switching capability, Extra low light colour PTZ with full 360° continuous pan, 180° tilt, 215:1 zoom, Auto/manual focus and iris, LED light with remote switching from white to infrared, Motorised camera extender                                            |
| Arm                  | 1 x colour camera with auto/manual focus<br>Auto/manual iris,<br>Manually adjustable tilt,<br>LED light with remote switching from<br>white to infrared,<br>Manual 40:1 zoom,<br>Optional arm pan and tilt camera (has<br>night vision) – swappable with colour<br>camera with auto/manual focus |
| Front Drive          | Black & white low light fixed focus; auto iris<br>Optional weapons camera and laser<br>sighting systems available,<br>Optional rear drive camera                                                                                                                                                 |
| Mission Time         | 3-4hrs (mission dependent)                                                                                                                                                                                                                                                                       |
| Drag Capacity        | 80kg Minimum (terrain dependent)                                                                                                                                                                                                                                                                 |
| Speed                | 4.8km/h                                                                                                                                                                                                                                                                                          |
| 0-100m Acceleration  | 64 seconds                                                                                                                                                                                                                                                                                       |