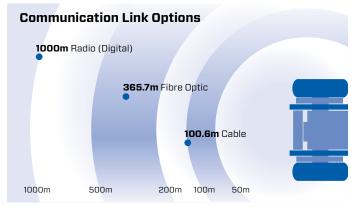

|
| 0-100m Acceleration  | 64 seconds                                                                                                                                                                                                                                                                                       |

For more information, please contact

Northrop Grumman Remotec UK Ltd Unit 5 Quinn Close, Whitley, Coventry, CV3 4LH

United Kingdom

Tel +44 2476 516 000 remotec.sales@euro.ngc.com

www.northropgrumman.com/international

## © Northrop Grumman Corporation Northrop Grumman reserves the right to amend the specifications in the light of continuing development 33/2013

## **Capabilities**















THE VALUE OF PERFORMANCE.