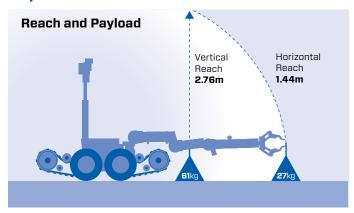

## **Product specification**

| Stowed Dimensions    | (L) 1.32m x (W) 0.445m x (H) 1.486m                                                                                                                                                                                                                                                              |
|----------------------|--------------------------------------------------------------------------------------------------------------------------------------------------------------------------------------------------------------------------------------------------------------------------------------------------|
| Typical Weight       | 220kg                                                                                                                                                                                                                                                                                            |
| Cameras and Lighting | 5 (3 main cameras with a possibility of 5)                                                                                                                                                                                                                                                       |
| Surveillance         | 1 x colour camera with low light switching capability, Extra low light colour PTZ with full 360° continuous pan, 180° tilt, 215:1 zoom, Auto/manual focus and iris, LED light with remote switching from white to infrared, Motorised camera extender                                            |
| Arm                  | 1 x colour camera with auto/manual focus<br>Auto/manual iris,<br>Manually adjustable tilt,<br>LED light with remote switching from<br>white to infrared,<br>Manual 40:1 zoom,<br>Optional arm pan and tilt camera (has<br>night vision) – swappable with colour<br>camera with auto/manual focus |
| Front Drive          | Black & white low light fixed focus; auto iris<br>Optional weapons camera and laser<br>sighting systems available,<br>Optional rear drive camera                                                                                                                                                 |
| Mission Time         | 3-4hrs (mission dependent)                                                                                                                                                                                                                                                                       |
| Drag Capacity        | 80kg Minimum (terrain dependent)                                                                                                                                                                                                                                                                 |
| Speed                | 4.8km/h                                                                                                                                                                                                                                                                                          |
| 0-100m Acceleration  | 64 seconds                                                                                                                                                                                                                                                                                       |