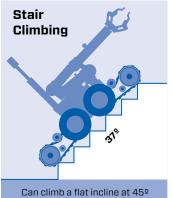

## **Features**

- Dual mobility capability: quick release pneumatic wheels for rapid width reduction and patented articulating track to traverse rough terrain
- Manipulator arm with 7 degrees of freedom ensuring optimum dexterity
- Multi-mission tool/sensor mounts with plug and play capabilities
- Rotation: grip rotation continuous 360º;
   Torso rotation +/- 90º
- On screen graphics showing vehicle orientation, feedback from on-board sensors and errors and failures of joints
- Improved menu system
- 9 factory position presets and up to 10 user-defined position presets
- 7 firing circuits
- New Tac-1 operator control unit with 21cm integrated LCD monitor making it hand portable and user-friendly