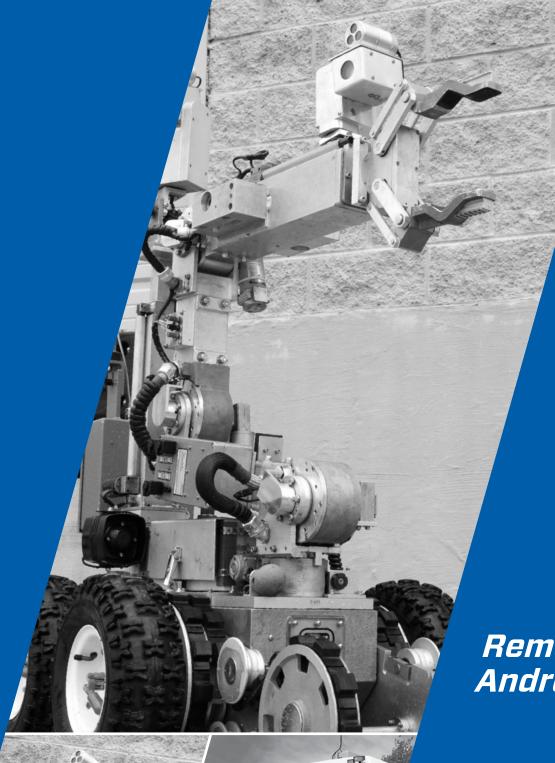

## **Features**

- Dual mobility capability: quick release pneumatic wheels for rapid width reduction and patented articulating track to traverse rough terrain
- Manipulator arm with 7 degrees of freedom ensuring optimum dexterity
- Multi-mission tool/sensor mounts with plug and play capabilities
- Rotation: grip rotation continuous 360º;
   Torso rotation +/- 90º
- On screen graphics showing vehicle orientation, feedback from on-board sensors and errors and failures of joints
- Improved menu system
- 9 factory position presets and up to 10 user-defined position presets
- 7 firing circuits
- New Tac-1 operator control unit with 21cm integrated LCD monitor making it hand portable and user-friendly