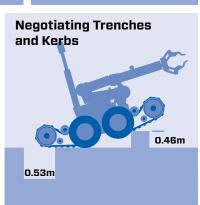

## **Features**

- Dual mobility capability: quick release pneumatic wheels for rapid width reduction and patented articulating track to traverse rough terrain
- Manipulator arm with 7 degrees of freedom ensuring optimum dexterity
- Multi-mission tool/sensor mounts with plug and play capabilities
- Rotation: grip rotation continuous 360º;
   Torso rotation +/- 90º
- On screen graphics showing vehicle orientation, feedback from on-board sensors and errors and failures of joints
- Improved menu system
- 9 factory position presets and up to 10 user-defined position presets
- 7 firing circuits
- New Tac-1 operator control unit with 21cm integrated LCD monitor making it hand portable and user-friendly