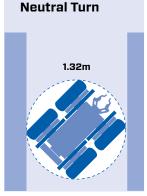

## **Product specification**

| Stowed Dimensions    | (L) 1.32m x (W) 0.445m x (H) 1.486m                                                                                                                                                                                                                                                              |
|----------------------|--------------------------------------------------------------------------------------------------------------------------------------------------------------------------------------------------------------------------------------------------------------------------------------------------|
| Typical Weight       | 220kg                                                                                                                                                                                                                                                                                            |
| Cameras and Lighting | 5 (3 main cameras with a possibility of 5)                                                                                                                                                                                                                                                       |
| Surveillance         | 1 x colour camera with low light switching capability, Extra low light colour PTZ with full 360° continuous pan, 180° tilt, 215:1 zoom, Auto/manual focus and iris, LED light with remote switching from white to infrared, Motorised camera extender                                            |
| Arm                  | 1 x colour camera with auto/manual focus<br>Auto/manual iris,<br>Manually adjustable tilt,<br>LED light with remote switching from<br>white to infrared,<br>Manual 40:1 zoom,<br>Optional arm pan and tilt camera (has<br>night vision) – swappable with colour<br>camera with auto/manual focus |
| Front Drive          | Black & white low light fixed focus; auto iris<br>Optional weapons camera and laser<br>sighting systems available,<br>Optional rear drive camera                                                                                                                                                 |
| Mission Time         | 3-4hrs (mission dependent)                                                                                                                                                                                                                                                                       |
| Drag Capacity        | 80kg Minimum (terrain dependent)                                                                                                                                                                                                                                                                 |
| Speed                | 4.8km/h                                                                                                                                                                                                                                                                                          |
| 0-100m Acceleration  | 64 seconds                                                                                                                                                                                                                                                                                       |