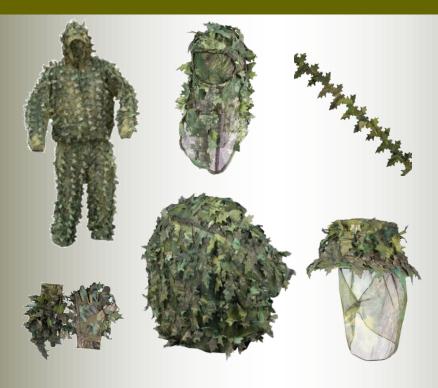

## Concealment Clothing

• Ghillie Suit £89.00

Balaclava

£12.87

Leaves

£3.16

Gloves

£13.76

Rucksack Cover

£24.19

Boonie

£10.11

All prices are excluding

**VAT @ 20%** 

One of the best camouflage suits on the market today A tough, lightweight, comfortable, ultra realistic, range of products using mainly lightweight mesh and precision cut nylon leaves all printed in English Oak and now in English Woodland camouflage (English Woodland pictured above)