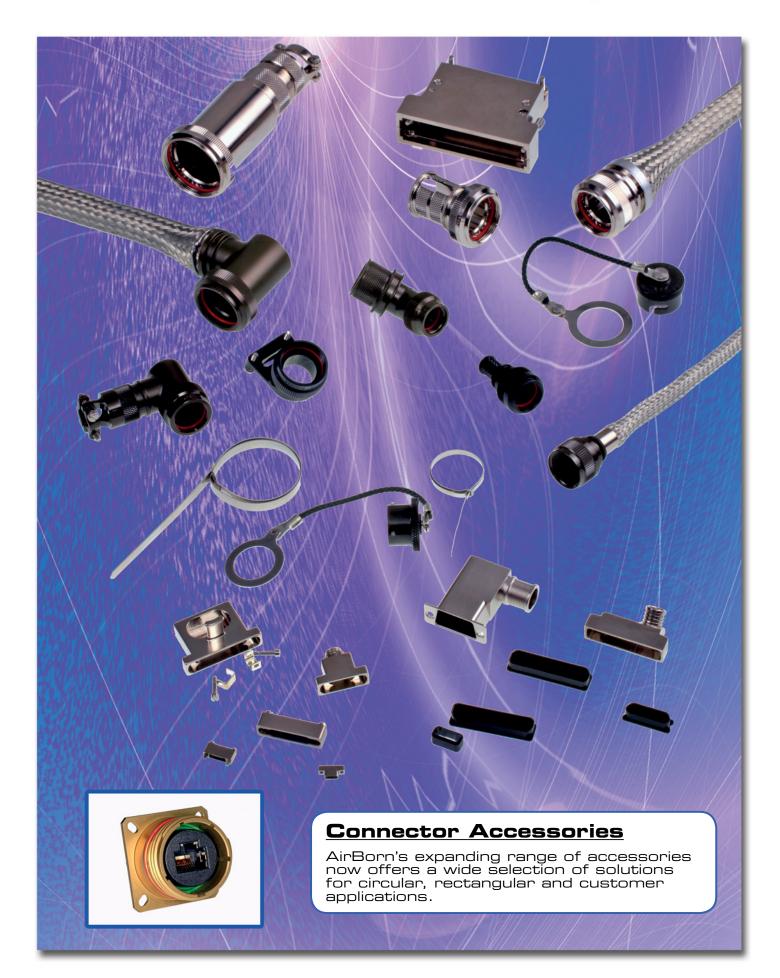

# Connector Accessories

### SUPPORT PRODUCTS

AirBorn continue to expand their Connector Accessory products with a range of solutions to support standard and custom connector usage, harness assemblies and box builds.

## Products include:

- RFI / EMI Backshells
- Environmental Backshells
- Shrink Boot Backshells
- Conduit Systems
- Strain Relief Clamps
- Protective Covers
- Dummy Stowage Receptacles
- Shorting Caps
- Custom Connectors
- Custom Design Solutions

AirBorn's design capability and experience in the Interconnect Market enables us to offer a wide range of Accessory solutions to meet customer specific demands.