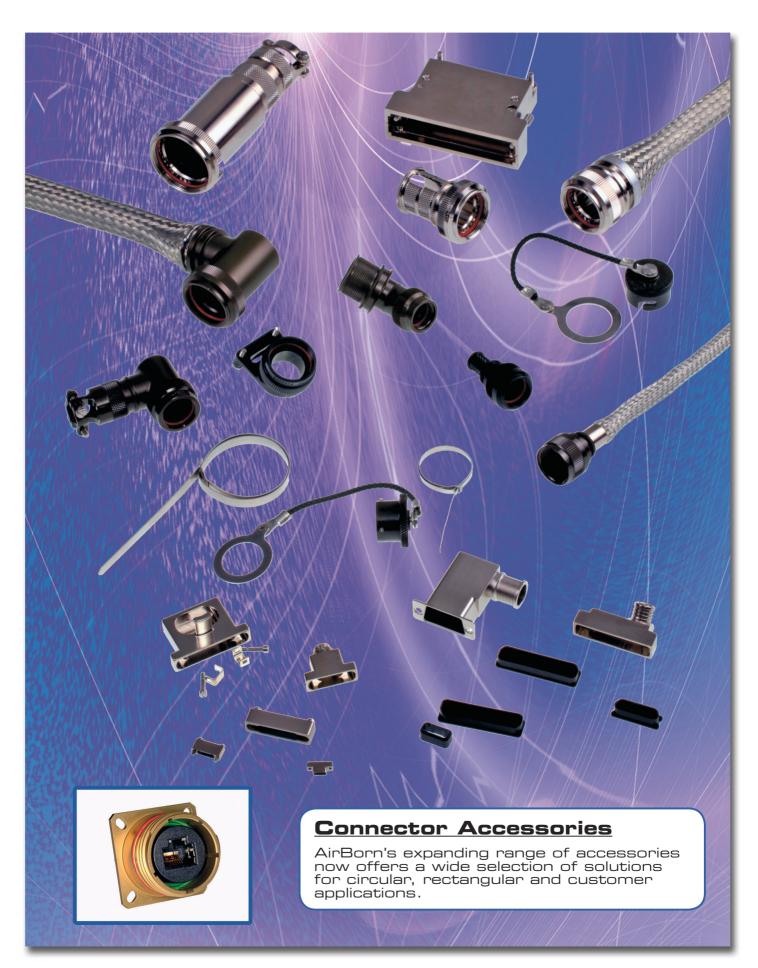

# Connector Accessories

#### SUPPORT PRODUCTS

AirBorn continue to expand their Connector Accessory products with a range of solutions to support standard and custom connector usage, harness assemblies and box builds.

#### Products include:

- RFI / EMI Backshells
- Environmental Backshells
- Shrink Boot Backshells
- Conduit Systems
- Strain Relief Clamps
- Protective Covers
- Dummy Stowage Receptacles
- Shorting Caps
- Custom Connectors
- Custom Design Solutions

AirBorn's design capability and experience in the Interconnect Market enables us to offer a wide range of Accessory solutions to meet customer specific demands.