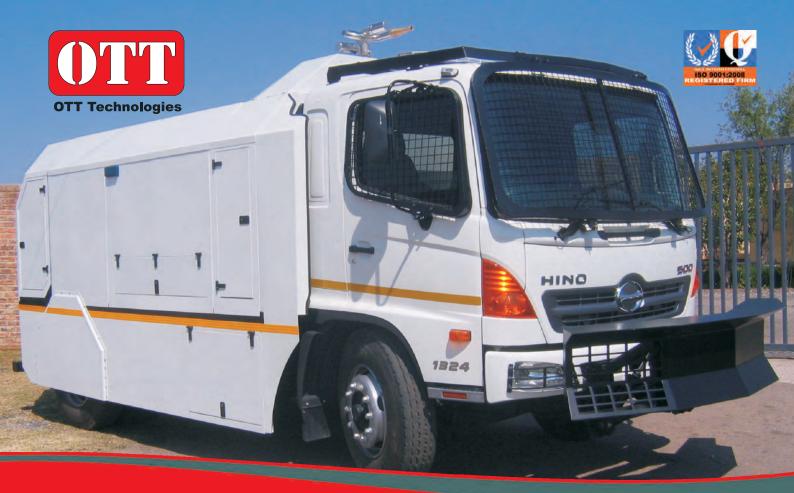

## ELEPHANT 5000 RIOT CONTROL UNIT(RCU)

- Modular design
- Can be fitted to various commercial drive lines
- Customised to user requirements
- Self protection capability
- All controls done remotely

## **ELEPHANT 5000 RIOT CONTROL UNIT (RCU)**

| DESCRIPTION        |                                                                                                                                      |
|--------------------|--------------------------------------------------------------------------------------------------------------------------------------|
|                    | Modular design riot control unit                                                                                                     |
| CARRIER VEHICLE    |                                                                                                                                      |
|                    | Can be factory mounted on any 16,0 ton GVM or larger commercial 4x2 or 4x4 chassis cab                                               |
| CREW               |                                                                                                                                      |
|                    | Driver plus one                                                                                                                      |
| SUPER STRUCTURE    |                                                                                                                                      |
|                    | Modular design High quality finish for rust protection 3cr2 main structure Exterior skin from tough steel to minimise possible dents |
| WATER TANK         |                                                                                                                                      |
| Capacity:          | 5 000 litres standard. Larger capacity available depending on carrier vehicle capacity                                               |
| Tank construction: | 3CR12 standard                                                                                                                       |
| WATER PUMP         |                                                                                                                                      |

High pressure centrifugal. Petrol engine driven

**WATER CANNON & CONTROL** 

Range: 40-60 meters (depending on pump configuration)
Operation: Operated from inside of cab with joy stick

Shooting schemes: Continuous long or short pulses

Add-on systems Mixing of 3 mixing agents in typical percentages of 3,6 and 9% Mixing agents: Pepper spray concentrate, fire fighting foam and colouring dye

1 700 l/min @ 10 bar

**VEHICLE PROTECTION** 

Fire All round fire protection (top and bottom nozzles)

Chemical: Positive pressure cab system

Windows Steel grid protection

Close contact Pepper spray all round vehicle protection

**OPERATIONAL EQUIPMENT** 

Barricade removal Electro hydraulic barricade bumper fitted to the front

**OPTIONS** 

Type:

Capacity:

Run flat inserts in tyres or tyre gel Communication equipment

Integration of customer specific requirements Close circuit video system with recording capability

Blue star bar warning lights on roof