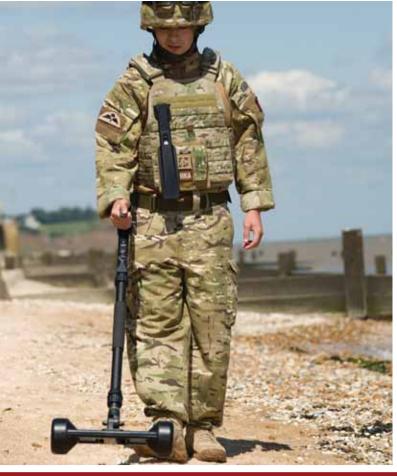

# WD100AM

CABLE DETECTOR

NSN 6665-99-134-9683

### **DESCRIPTION**

The WD 100 AM is a modified variant of the WD100 and has been designed for use by light or airmobile forces. The unit components can be easily packed into rucksacks or can be transported in its rugged ballistic nylon carry case.

The WD100 AM is able to locate the presence of surface laid and buried cables over 50m in length to a depth of 200mm in most soil conditions except highly mineralised soils. The unit is self-testing and self-calibrating, and is weather proof.