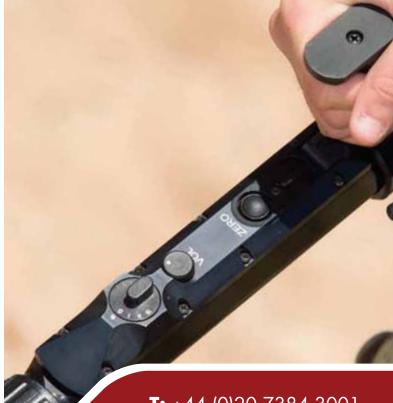

#### **SPECIFICATIONS**

**Detection** Min 50 metres cable down to 20cm in most soil

Alarm Audible

Power 3 X LR20 Batteries

Battery Life Min 8 hours on full power

Operating Weight 3.2kg

Environmental -20°C to +50°C

### **Equipment Contents**

Camouflage ballistic nylon field case

Control Unit with fold handle

Battery Carrier

Sensing Head

Earipece

Shaft

• Confidence Test Piece