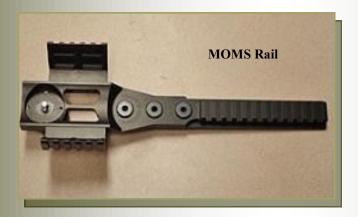

## NV Mount & Spotting Scope CES

MOMS was designed for the needs of special observation groups. It allows the Spotter and shooter to view the same target simultaneously. The mount is specifically designed for the Leupold Spotting Scope and allowing for the fitting of front mounted NV or TI units It is machine cut from a solid block of aircraft grade aluminum resulting in light weight, but very high strength. There are two wings mounted left and right for accessories such as lights and lasers.