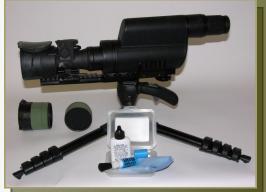

<u>NSN's for Spotting Scope</u> <u>CES</u>

**Complete Kit** NSN-1240-99-146-7493 Leupold Spotting Scope MK4 12-40x60 NSN-1240-99-444-4088 2.5" Sunshade NSN-1240-99-358-5936 **Kill Flash** NSN-1240-99-501-4855 **Optic Cleaning Kit** NSN-5180-99-961-3983 Leupold Hard Case NSN-1240-99-993-5180 Kill Flash & Sunshade Combined NSN-1240-99-836-8517