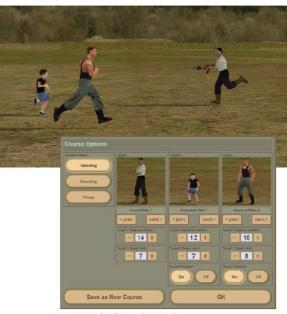

Create your own training scenarios from a wide selection of targets, range backdrops, and distances. Set the criteria by limiting the number of rounds fired and time of each stage, selecting targets, and showing or hiding shots during training.

Target Selection and Control

Available Target Lead Indicators