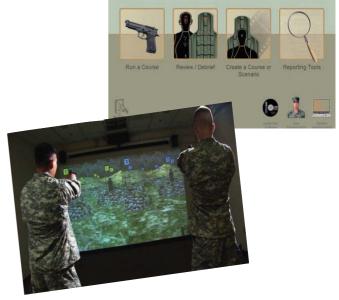

## **Pre-Loaded Content**

The Primer Pack is the core content pack included with every PRISim Suite® Marksmanship Trainer.

Outdoor courses demonstrate many features of the Marksmanship Trainer, such as multiple lanes of fire, target scoring, timed stages, and shoot/no shoot targets. External ballistics for commonly used ammunition are also available for trainees.

Create your own training scenarios from a wide selection of targets, range backdrops, and distances. Set the criteria by limiting the number of rounds fired and time of each stage, selecting targets, and showing or hiding shots during training.