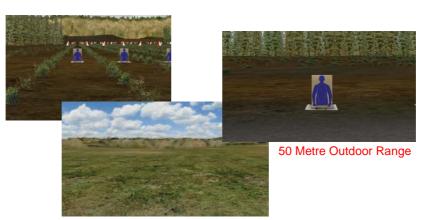

## **Pre-Loaded Content**

The Primer Pack is the core content pack included with every PRISim Suite® Marksmanship Trainer.

Outdoor courses demonstrate many features of the Marksmanship Trainer, such as multiple lanes of fire, target scoring, timed stages, and shoot/no shoot targets. External ballistics for commonly used ammunition are also available for trainees.

Create your own training scenarios from a wide selection of targets, range backdrops, and distances. Set the criteria by limiting the number of rounds fired and time of each stage, selecting targets, and showing or hiding shots during training.

#### **KEY FEATURES**

- Ranges with varying distances
- Numerous Law enforcement, military, and miscellaneous targets available
- Target scoring
- Multiple lanes of fire
- Show or hide shots during training
- Different shooting perspectives (standing, kneeling, or prone)
- 15 preloaded ballistic settings for commonly used ammunition