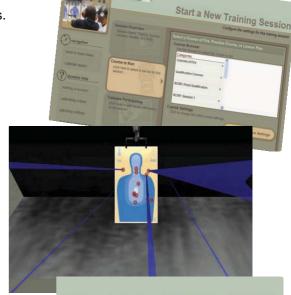

The Marksmanship Trainer is a basic to advanced marksmanship and weapons qualification training program available for installation on your PRISim Suite® system. Pre-built 3D environments and custom courses, in both indoor and outdoor ranges, create a realistic training experience.

Independently scored lanes across multiple screens allow for simultaneous marksmanship training.

It also simulates wind conditions that would affect the flight trajectory of projectiles.

Marksmanship Trainer reduces the need for a conventional shooting range. Pre-qualifications and practice can be done in simulation, brining trainees up to speed prior to final qualification.