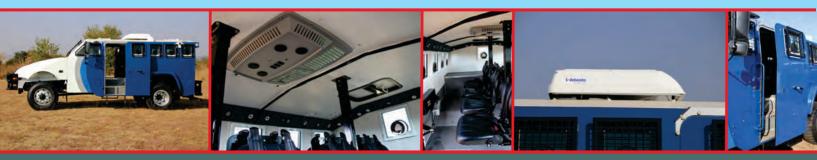

WHEELS AND TYRES

Rim &Tyres size Rim size: 7.00 x 20 Tyre size: 10.00 R20

Run Flat Inserts Optional

CONFIGURATION

Seating APC: Driver, commander plus up to 10

CIT: driver, commander plus up to 4

Models APC, CIT, Incident command

STANDARD FITMENT

Air conditioner High capacity

Defence ports Front, sides and rear of vehicle

Seat belts Fitted to all seats

ELECTRICAL SYSTEM 24 Volt

**DIMENSIONS** 

Overall length 7 200 mm
Body width 2 400 mm
Overall height 2 800 mm
Ground clearance (min) 280 mm
Fuel capacity 200 litre