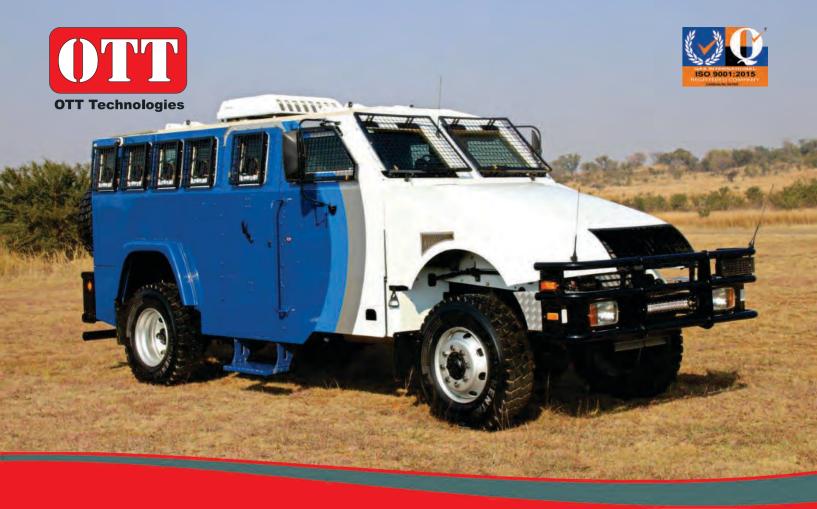

## PROTECTOR M21 4x4 Modular Armoured Vehicle (MAV)

- Commercially available components
- Multi-role capability
- Low maintenance cost

Website:www.ott.co.za Email: armour@ott.co.za

## M21 4x4 MODULAR ARMOURED VEHICLE (MAV)

Specifications are subject to change without prior notice

**ENGINE** 

Type Hino 4 Stroke Diesel (Euro 2 emission)

Configuration In line 6 Cylinder

Displacement 7684 cc

WHEELS AND TYRES

Rim &Tyres size Rim size: 7.00 x 20 Tyre size: 10.00 R20

Run Flat Inserts Optional

CONFIGURATION

Seating APC: Driver, commander plus up to 10

CIT: driver, commander plus up to 4

Models APC, CIT, Incident command

STANDARD FITMENT

Air conditioner High capacity

Defence ports Front, sides and rear of vehicle

Seat belts Fitted to all seats

ELECTRICAL SYSTEM 24 Volt

**DIMENSIONS** 

Overall length 7 200 mm
Body width 2 400 mm
Overall height 2 800 mm
Ground clearance (min) 280 mm
Fuel capacity 200 litre

**VEHICLE MASS** 

Tare 9 000 kg
Gross vehicle mass (GVM) 13 000 kg
Payload 4 000 kg

**PERFORMANCE** 

Max speed 100 km/h Sustained road speed 90 km/h

Fuel autonomy > 500 km with full load on roads

**PROTECTION** 