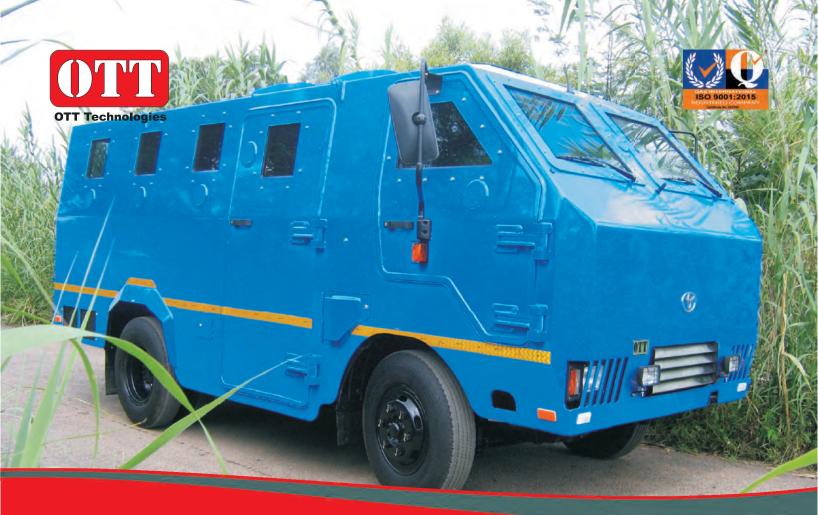

## PROTECTOR M22 Light Modular Armoured Vehicle (LMAV)

- Commercially available components
- Multi-role capability
- Low maintenance cost

Web page: www.ott.co.za Email: armour@ott.co.za

## M22 4x2 LIGHT MODULAR ARMOURED VEHICLE (LMAV))

| Specifications are subject to change without prior notice                                                                  |                                                                                                                                   |
|----------------------------------------------------------------------------------------------------------------------------|-----------------------------------------------------------------------------------------------------------------------------------|
| ENGINE                                                                                                                     |                                                                                                                                   |
| Type<br>Configuration<br>Displacement<br>Max Power<br>Max Torque<br>Fuel Type                                              | Hino NO4C - VB Turbo inter cooled<br>4 Cylinder in line<br>4009 cc<br>110 kW (145 hp) @ 2 800 rpm<br>420 Nm @ 1 400 rpm<br>Diesel |
| TRANSMISSION                                                                                                               |                                                                                                                                   |
| Type<br>No of gears                                                                                                        | MYY6S synchromesh<br>6 forward, 1 reverse                                                                                         |
| STEERING                                                                                                                   | Hydraulia nowar againtad                                                                                                          |
| Type<br>Right Hand Drive configuration                                                                                     | Hydraulic power assisted<br>Left Hand Drive optional                                                                              |
| BRAKES<br>Service brakes                                                                                                   | Hydroulia yaauum aagiat drum brakaa with APS                                                                                      |
| Park brake<br>Auxiliary brake                                                                                              | Hydraulic vacuum assist drum brakes with ABS<br>Mechanical on transmission output shaft<br>Engine exhaust brake                   |
| SUSPENSION                                                                                                                 |                                                                                                                                   |
| Type<br>Configuration                                                                                                      | Beam axle with multi leaf springs<br>Semi-eliptic                                                                                 |
| WHEELS AND TYRES                                                                                                           |                                                                                                                                   |
|                                                                                                                            | 7.50 x 1600 14 Ply rating                                                                                                         |
| CONFIGURATION                                                                                                              | Driver, co. driver plus up to12 passengers depending on configuration                                                             |
| Seating<br>Models                                                                                                          | Driver, co-driver plus up to12 passengers depending on configuration<br>Personnel in transit, Ambulance, Command and control      |
| STANDARD FITMENT                                                                                                           | r croonner in transit, 7 (induance, command and control                                                                           |
| Air conditioner                                                                                                            | High capacity                                                                                                                     |
| Defence ports                                                                                                              | Front, sides and rear of vehicle                                                                                                  |
| Seat belts                                                                                                                 | Fitted to all seats                                                                                                               |
| ELECTRICAL SYSTEM                                                                                                          | 24 Volt                                                                                                                           |
| DIMENSIONS & FUEL CAPACITY                                                                                                 |                                                                                                                                   |
| Overall length/width/height<br>Track: Front/Rear<br>Wheelbase<br>Ground clearance (min)<br>Turning radius<br>Fuel capacity | 5 154mm / 1 998mm / 2 367mm<br>1655mm / 1590mm<br>2 600mm<br>185 mm<br>5,05m (curb to curb)<br>100 litres                         |
| VEHICLE MASS                                                                                                               |                                                                                                                                   |
| Tare<br>Gross vehicle mass (GVM)`<br>Payload                                                                               | 5 880 kg<br>8 500 kg<br>2 620 kg                                                                                                  |
| PERFORMANCE                                                                                                                |                                                                                                                                   |
| Max speed<br>Sustained road speed<br>Fuel autonomy                                                                         | 110 km/h<br>100 km/h<br>> 600 km                                                                                                  |
| ARMOUR                                                                                                                     |                                                                                                                                   |
|                                                                                                                            | Front, rear, sides windows                                                                                                        |
| ODTIONS                                                                                                                    |                                                                                                                                   |