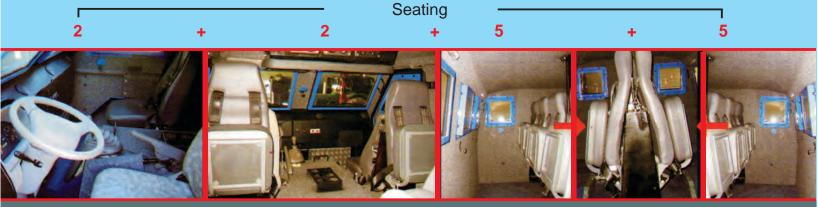

## M22 4x2 LIGHT MODULAR ARMOURED VEHICLE (LMAV))

| Specifications are subject to change without prior notice                                                                  |                                                                                                                                   |
|----------------------------------------------------------------------------------------------------------------------------|-----------------------------------------------------------------------------------------------------------------------------------|
| ENGINE                                                                                                                     |                                                                                                                                   |
| Type<br>Configuration<br>Displacement<br>Max Power<br>Max Torque<br>Fuel Type                                              | Hino NO4C - VB Turbo inter cooled<br>4 Cylinder in line<br>4009 cc<br>110 kW (145 hp) @ 2 800 rpm<br>420 Nm @ 1 400 rpm<br>Diesel |
| TRANSMISSION                                                                                                               |                                                                                                                                   |
| Type<br>No of gears                                                                                                        | MYY6S synchromesh<br>6 forward, 1 reverse                                                                                         |
| STEERING                                                                                                                   | Hydraulia nowar againtad                                                                                                          |
| Type<br>Right Hand Drive configuration                                                                                     | Hydraulic power assisted<br>Left Hand Drive optional                                                                              |
| BRAKES<br>Service brakes                                                                                                   | Hydroulia yaauum aagiat drum brakaa with APS                                                                                      |
| Park brake<br>Auxiliary brake                                                                                              | Hydraulic vacuum assist drum brakes with ABS<br>Mechanical on transmission output shaft<br>Engine exhaust brake                   |
| SUSPENSION                                                                                                                 |                                                                                                                                   |
| Type<br>Configuration                                                                                                      | Beam axle with multi leaf springs<br>Semi-eliptic                                                                                 |
| WHEELS AND TYRES                                                                                                           |                                                                                                                                   |
|                                                                                                                            | 7.50 x 1600 14 Ply rating                                                                                                         |
| CONFIGURATION                                                                                                              | Driver, co. driver plus up to12 passengers depending on configuration                                                             |
| Seating<br>Models                                                                                                          | Driver, co-driver plus up to12 passengers depending on configuration<br>Personnel in transit, Ambulance, Command and control      |
| STANDARD FITMENT                                                                                                           | r croonner in transit, 7 (induance, command and control                                                                           |
| Air conditioner                                                                                                            | High capacity                                                                                                                     |
| Defence ports                                                                                                              | Front, sides and rear of vehicle                                                                                                  |
| Seat belts                                                                                                                 | Fitted to all seats                                                                                                               |
| ELECTRICAL SYSTEM                                                                                                          | 24 Volt                                                                                                                           |
| DIMENSIONS & FUEL CAPACITY                                                                                                 |                                                                                                                                   |
| Overall length/width/height<br>Track: Front/Rear<br>Wheelbase<br>Ground clearance (min)<br>Turning radius<br>Fuel capacity | 5 154mm / 1 998mm / 2 367mm<br>1655mm / 1590mm<br>2 600mm<br>185 mm<br>5,05m (curb to curb)<br>100 litres                         |
| VEHICLE MASS                                                                                                               |                                                                                                                                   |
| Tare<br>Gross vehicle mass (GVM)`<br>Payload                                                                               | 5 880 kg<br>8 500 kg<br>2 620 kg                                                                                                  |
| PERFORMANCE                                                                                                                |                                                                                                                                   |
| Max speed<br>Sustained road speed<br>Fuel autonomy                                                                         | 110 km/h<br>100 km/h<br>> 600 km                                                                                                  |
| ARMOUR                                                                                                                     |                                                                                                                                   |
|                                                                                                                            | Front, rear, sides windows                                                                                                        |
| ODTIONS                                                                                                                    |                                                                                                                                   |