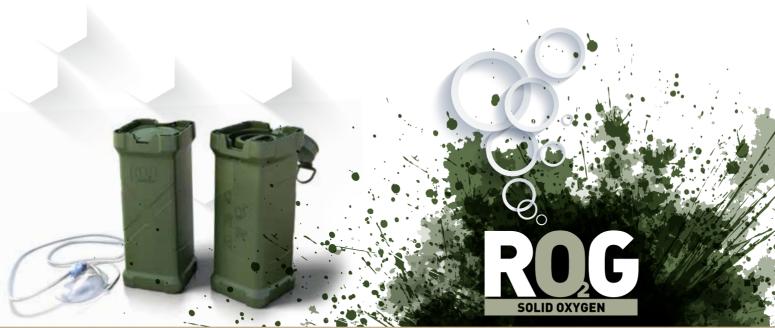

The **ROG**™ is an innovative medical oxygen generator designed for medevac via air, sea and ground-based medical support teams.

- o Delivers medical grade O<sub>2</sub>
- Unpressurised and non-explosive
- Portable and lightweight
- Resistant to extremes of temperature
- o No maintenance, electricity, mixing or filling
- Live fire, shock and drop tested
- Rugged in design to withstand demanding operational rescue environments
- Cool Touch technology

## Rugged Oxygen Generator: Minutes To Save A Life

The ROG™ is a rugged oxygen generator that gives immediate access to a life saving oxygen supply. Designed for pre-hospital casualty care in demanding environments, the ROG™ is an innovative development in medical technology that will help increase survivability of defence and security forces.

**ROG**<sup>™</sup> technology has succeeded the demands of extreme environment testing including live fire, drop, shock and vibration.

In austere environments, the  $\mathbf{ROG}^{\mathsf{TM}}$  enables patients to be oxygenated at the point of injury via a safe, reliable and non-explosive source. Small and light enough to be carried in a medical bag, the  $\mathbf{ROG}^{\mathsf{TM}}$  does not require any maintenance, electricity, mixing or filling. Rugged in design, the  $\mathbf{ROG}^{\mathsf{TM}}$  is portable, strong, durable and able to withstand robust use in rough terrain or confined spaces.