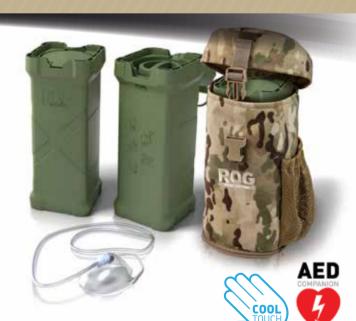

The **ROG**™ is an innovative medical oxygen generator designed for medevac via air, sea and ground-based medical support teams.

- o Delivers medical grade O<sub>2</sub>
- Unpressurised and non-explosive
- Portable and lightweight
- Resistant to extremes of temperature
- o No maintenance, electricity, mixing or filling
- Live fire, shock and drop tested
- Rugged in design to withstand demanding operational rescue environments
- Cool Touch technology

**ROG**<sup>™</sup> technology has succeeded the demands of extreme environment testing including live fire, drop, shock and vibration.

In austere environments, the  $\mathbf{ROG}^{\mathsf{TM}}$  enables patients to be oxygenated at the point of injury via a safe, reliable and non-explosive source. Small and light enough to be carried in a medical bag, the  $\mathbf{ROG}^{\mathsf{TM}}$  does not require any maintenance, electricity, mixing or filling. Rugged in design, the  $\mathbf{ROG}^{\mathsf{TM}}$  is portable, strong, durable and able to withstand robust use in rough terrain or confined spaces.

Unlike compressed medical oxygen cylinders, the **ROG**<sup>™</sup> can be exposed to extremes of temperatures, operated in any orientation and has an extensive shelf life.

Unique to the  $\mathbf{ROG}^{\mathsf{TM}}$  is its Cool Touch thermal management system. Unlike any other product of its kind, the technology inside the  $\mathbf{ROG}^{\mathsf{TM}}$  keeps the heat inside, ensuring that the unit stays at a safe temperature during use.