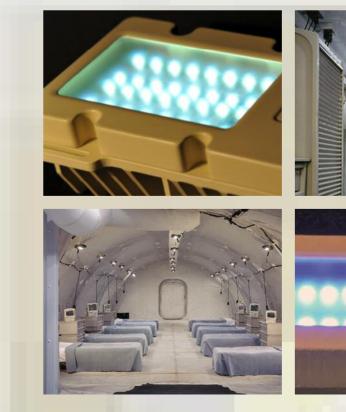

# dc combi light

| Part number     | colour | output<br>lumens (typ) | dimensions    | features | blackout<br>mode* | input volts<br>dc |
|-----------------|--------|------------------------|---------------|----------|-------------------|-------------------|
| OXLEDCP40357-WR | White  | 1400                   | 165 x 73 x 16 | dimmable | red               | 12 - 32           |
| OXLEDCP40357-WG | White  | 1400                   | 165 x 73 x 16 | dimmable | green             | 12 - 32           |
| OXLEDCP40357-WB | White  | 1400                   | 165 x 73 x 16 | dimmable | blue              | 12 - 32           |

### key features

- Oxley combi lights provide up to three light functions in one housing - main, blackout and emergency
- In blackout mode the main white light is instantly replaced by a low level lighting in a choice of red, green or blue
- These lights are Oxley NVG Friendly.™ The light output will not adversely affect the performance of night vision goggles
- Withstands shock, vibration and extreme temperatures
- We can control the colour temperature of the LEDs to deliver either warm white (high CRI) or cold white, depending on the customer preference or requirements
- Fully RoSH compliant solutions are available
- DEFSTAN 59-411 compliant, these lights offer high levels of EMC protection for land-based applications Class A and B