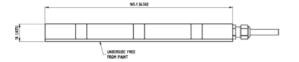

# dc combi light

| Part number     | colour | output<br>lumens (typ) | dimensions    | features | blackout<br>mode* | input volts<br>dc |
|-----------------|--------|------------------------|---------------|----------|-------------------|-------------------|
| OXLEDCP40357-WR | White  | 1400                   | 165 x 73 x 16 | dimmable | red               | 12 - 32           |
| OXLEDCP40357-WG | White  | 1400                   | 165 x 73 x 16 | dimmable | green             | 12 - 32           |
| OXLEDCP40357-WB | White  | 1400                   | 165 x 73 x 16 | dimmable | blue              | 12 - 32           |