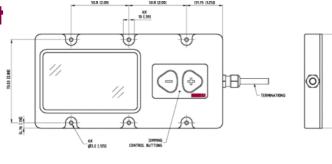

# dc combi light

| Part number     | colour | output<br>lumens (typ) | dimensions    | features | blackout<br>mode* | input volts<br>dc |
|-----------------|--------|------------------------|---------------|----------|-------------------|-------------------|
| OXLEDCP40357-WR | White  | 1400                   | 165 x 73 x 16 | dimmable | red               | 12 - 32           |
| OXLEDCP40357-WG | White  | 1400                   | 165 x 73 x 16 | dimmable | green             | 12 - 32           |
| OXLEDCP40357-WB | White  | 1400                   | 165 x 73 x 16 | dimmable | blue              | 12 - 32           |

### key features

- Oxley combi lights provide up to three light functions in one housing - main, blackout and emergency
- In blackout mode the main white light is instantly replaced by a low level lighting in a choice of red, green or blue
- These lights are Oxley NVG Friendly.™ The light output will not adversely affect the performance of night vision goggles
- Withstands shock, vibration and extreme temperatures
- We can control the colour temperature of the LEDs to deliver either warm white (high CRI) or cold white, depending on the customer preference or requirements
- Fully RoSH compliant solutions are available
- DEFSTAN 59-411 compliant, these lights offer high levels of EMC protection for land-based applications Class A and B