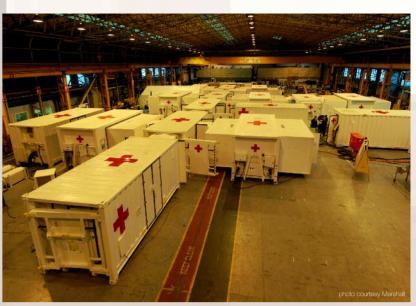

This example demonstrates illumination in all areas and a high light output at the desk area

Oxley lights are installed in this Norwegian field hospital supplied by Marshall LS