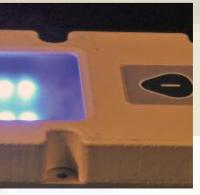

### key features

- Oxley combi lights provide up to three light functions in one housing - main, blackout and emergency
- In blackout mode the main white light is instantly replaced by a low level lighting in a choice of red, green or blue
- These lights are Oxley NVG Friendly.™ The light output will not adversely affect the performance of night vision goggles
- Withstands shock, vibration and extreme temperatures
- We can control the colour temperature of the LEDs to deliver either warm white (high CRI) or cold white, depending on the customer preference or requirements
- Fully RoSH compliant solutions are available
- DEFSTAN 59-411 compliant, these lights offer high levels of EMC protection for land-based applications Class A and B