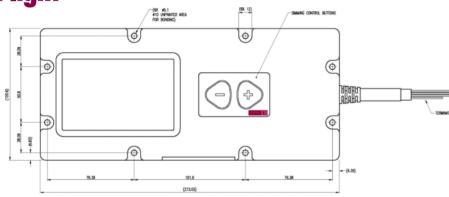

# ac combi light

| Part number              | colour         | output<br>lumens (typ) | dimensions     | features | blackout<br>mode* | input volts<br>dc |
|--------------------------|----------------|------------------------|----------------|----------|-------------------|-------------------|
| OXLEDCP38866/02          | White          | 1400                   | 273 x 120 x 19 | dimmable | red               | 110 - 230         |
| OXLEDCP38866/01          | White          | 1400                   | 273 x 120 x 19 | dimmable | green             | 110 - 230         |
| OXLEDCP38866             | White          | 1400                   | 273 x 120 x 19 | dimmable | blue              | 110 - 230         |
| Minimum dim level will b | * non dimmable |                        |                |          |                   |                   |

### key features

- Oxley combi lights provide up to three light functions in one housing - main, blackout and emergency
- In blackout mode the main white light is instantly replaced by a low level lighting in a choice of red, green or blue
- These lights are Oxley NVG Friendly.™ The light output will not adversely affect the performance of night vision goggles
- Withstands shock, vibration and extreme temperatures
- We can control the colour temperature of the LEDs to deliver either warm white (high CRI) or cold white, depending on the customer preference or requirements
- Fully RoSH compliant solutions are available
- DEFSTAN 59-411 compliant, these lights offer high levels of EMC protection for land-based applications Class A and B