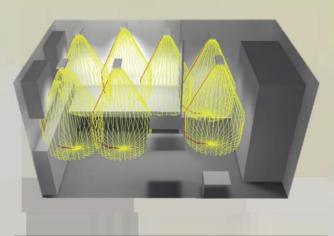

## the right light output

Utilising our knowledge and experience we can ensure that the required light levels are achieved from the appropriate number of LEDs. We use DIALux software to simulate typical light levels in a shelter which calculates the number of Oxley lights required and their best positions to get the maximum benefit.

This example demonstrates illumination in all areas and a high light output at the desk area

Oxley lights are installed in this Norwegian field hospital supplied by Marshall LS