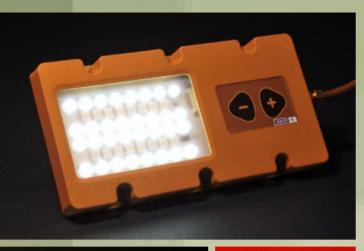

# ac combi light

| Part number              | colour         | output<br>lumens (typ) | dimensions     | features | blackout<br>mode* | input volts<br>dc |
|--------------------------|----------------|------------------------|----------------|----------|-------------------|-------------------|
| OXLEDCP38866/02          | White          | 1400                   | 273 x 120 x 19 | dimmable | red               | 110 - 230         |
| OXLEDCP38866/01          | White          | 1400                   | 273 x 120 x 19 | dimmable | green             | 110 - 230         |
| OXLEDCP38866             | White          | 1400                   | 273 x 120 x 19 | dimmable | blue              | 110 - 230         |
| Minimum dim level will b | * non dimmable |                        |                |          |                   |                   |

## LED Combi Light Features and Benefits

| Feature                             | Advantage                                                     | Benefit                                                            |
|-------------------------------------|---------------------------------------------------------------|--------------------------------------------------------------------|
| low profile                         | reduced space envelope                                        | increased work space                                               |
| multi-input voltage                 | no need for external power<br>one unit fits multiple voltages | simple to fit and connect reduced installation time, reduced stock |
| solid state design - LED technology | resistant to extreme shock and vibration fit and forget       | can be deployed without fear of failure<br>no through-life support |
| lightweight                         | ease of assembly                                              | reduced fuel cost in transportation                                |
| EMC compliant                       | fully approved to EMC Def-stan 59-411                         | full protection to all other electronic equipment                  |
| internal battery back up            | light on when power is out                                    | full productivity when power down, safe egress                     |
| military blackout mode              | reduced light signature                                       | safety of personnel and equipment                                  |
| programmable dimmer                 | user friendly lighting options                                | ensures suitability for all work stations                          |
| high mean time between failure      | reduced through life cost                                     | reduced inventory, high reliability                                |
| intelligent microprocessor          | assesses its environment and compensates                      | increased operational life                                         |
| sealed up to IP67                   | no internal ingress                                           | allows use and storage in extreme conditions                       |
| efficient optical design            | maximum performance from smallest unit                        | less units required to light space                                 |