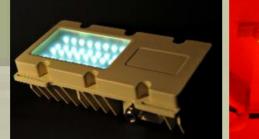

### key features

- Oxley combi lights provide up to three light functions in one housing - main, blackout and emergency
- In blackout mode the main white light is instantly replaced by a low level lighting in a choice of red, green or blue
- These lights are Oxley NVG Friendly.™ The light output will not adversely affect the performance of night vision goggles
- Withstands shock, vibration and extreme temperatures
- We can control the colour temperature of the LEDs to deliver either warm white (high CRI) or cold white, depending on the customer preference or requirements
- Fully RoSH compliant solutions are available
- DEFSTAN 59-411 compliant, these lights offer high levels of EMC protection for land-based applications Class A and B