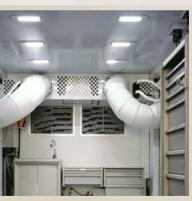

Robust and reliable, Oxley lights are 'fit and forget' solutions designed for new build or to replace existing incandescent and fluorescent lighting in retrofit projects.

Our LED lights are used in a range of soft and hard walled shelter applications. Our customers have been overwhelmed by the superior performance of our LEDs in comparison to traditional light fixtures.

## the right light output

Utilising our knowledge and experience we can ensure that the required light levels are achieved from the appropriate number of LEDs. We use DIALux software to simulate typical light levels in a shelter which calculates the number of Oxley lights required and their best positions to get the maximum benefit.

This example demonstrates illumination in all areas and a high light output at the desk area

Oxley lights are installed in this Norwegian field hospital supplied by Marshall LS