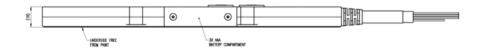

# ac combi light

| Part number              | colour         | output<br>lumens (typ) | dimensions     | features | blackout<br>mode* | input volts<br>dc |
|--------------------------|----------------|------------------------|----------------|----------|-------------------|-------------------|
| OXLEDCP38866/02          | White          | 1400                   | 273 x 120 x 19 | dimmable | red               | 110 - 230         |
| OXLEDCP38866/01          | White          | 1400                   | 273 x 120 x 19 | dimmable | green             | 110 - 230         |
| OXLEDCP38866             | White          | 1400                   | 273 x 120 x 19 | dimmable | blue              | 110 - 230         |
| Minimum dim level will b | * non dimmable |                        |                |          |                   |                   |