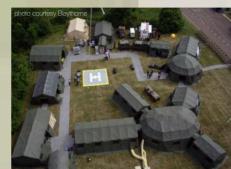

This example demonstrates illumination in all areas and a high light output at the desk area

Oxley lights are installed in this Norwegian field hospital supplied by Marshall LS