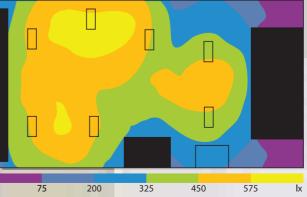

## the right light output

Utilising our knowledge and experience we can ensure that the required light levels are achieved from the appropriate number of LEDs. We use DIALux software to simulate typical light levels in a shelter which calculates the number of Oxley lights required and their best positions to get the maximum benefit.

This example demonstrates illumination in all areas and a high light output at the desk area

Oxley lights are installed in this Norwegian field hospital supplied by Marshall LS