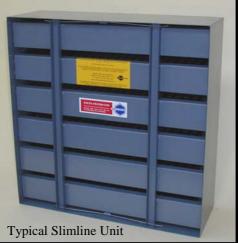

# **SLIMLINE**

An efficient activated carbon filter system incorporated within a narrow depth unit.

EMCEL Slimline filter units are specifically designed for applications where a high level of filtration is needed but where space, and in particular filter depth, restrictions apply. EMCEL Slimline units are available in two standard formats or can be manufactured to suit customer requirements.

#### Slimline with replaceable activated carbon cells:

Activated Carbon cells arranged in V-formation housed in a rigid steel unit. The carbon cells are easily removed and changed via the front access door. Replacement cells are readily available from **EMCEL** Filters.