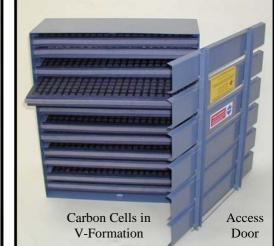

#### Slimline with replaceable activated carbon cells:

Activated Carbon cells arranged in V-formation housed in a rigid steel unit. The carbon cells are easily removed and changed via the front access door. Replacement cells are readily available from **EMCEL** Filters.