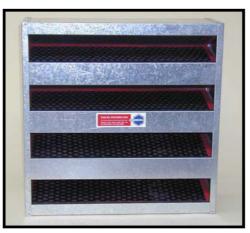

### **Disposable Slimline:**

option offers a This competitively priced unit featuring Emcel activated carbon cells sealed within a galvanised housing and is completely disposable.

The unique, EMCEL patented honeycomb filter cell design prevents the formation of voids and gaps caused by settlement of the carbon granules in the airstream. Prolonged contact time between airflow and carbon enhances the retention capability of the filter, and the robust cell design, which enables a high weight of activated carbon to be used, further maximises carbon cell life. The EMCEL Technical Sales Team will be pleased to advise on individual Slimline applications or any air filtration requirements.