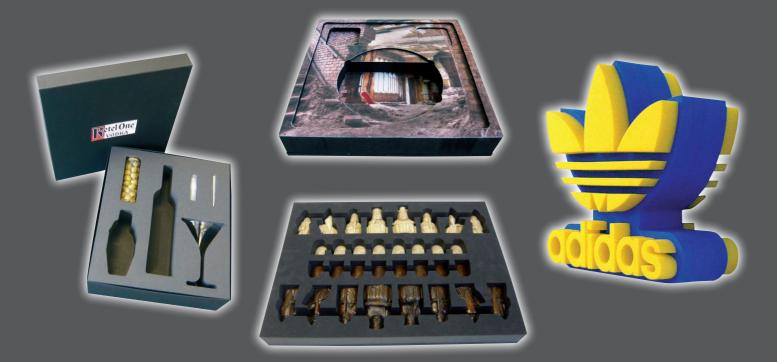

## Shapes & Sheets

**Closed Cell Expanded Polyethylene Foams** 

Plastazote | Evazote | Ethafoam | Stratocell | Microlen

#### www.polyformes.co.uk

For an instant response call: 01525 852 444

- Products manufactured for all markets
   aerospace, automotive, medical, marine,
   sports and leisure, packaging, promotion
   and design.
- High definition embossing and lasering
   for identification, instructions, logos,
   company information.
- Full colour, full face imaging any image or design on your foam product.
- Imageforme<sup>™</sup> surface technology offers full colour designs and an extended product life.