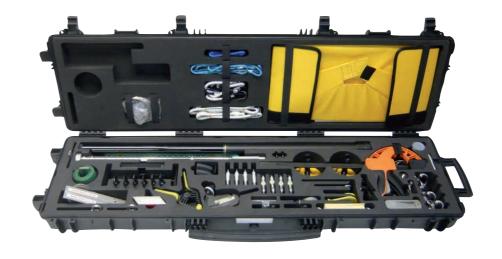

#### www.polyformes.co.uk

For an instant response call: 01525 852 444

- Returnable and re-usable packaging solutions are ideal cost-effective ways of shipping components and completed product.
- Clear assembly instructions ensure easy and correct build, optimise productivity and assist with stock control.
- In closed loop systems foam dunnage in plastic trays is lightweight thus lower transport costs are incurred.
- Custom produced foam inners offer protection for Class A surfaces and also protect against shock, vibration and impact.

Whatever equipment you need to carry, protect or display, bespoke foam inserts in a suitable container will provide the best protection available – and give added value to your products.

Explorer Cases – rugged, waterproof, dustproof, shockproof. Full product protection in extreme and hazardous environments.