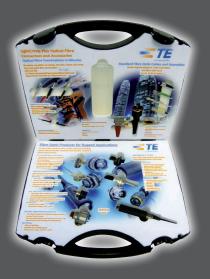

### Inserts & Cases

Euro-containers | Instrumentation Cases | Presentation Cases | Small Plastic Boxes | Flight Cases | Tote Trays

#### www.polyformes.co.uk

For an instant response call: 01525 852 444

- Plastic cases off the shelf and available in a large range of colours and sizes.
- Flight cases bespoke to customer requirement – any size, any quantity, light or heavy duty.
- Foam inserts waterproof, durable, chemical and oil resistant, providing excellent impact protection and anti-scratch properties.
- Plastazote foam ideal for housing and displaying products – available in a range of colours and hardnesses.