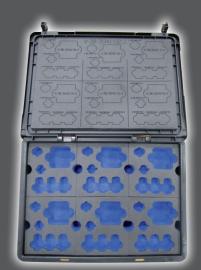

### Inserts & Cases

Euro-containers | Instrumentation Cases | Presentation Cases | Small Plastic Boxes | Flight Cases | Tote Trays

#### www.polyformes.co.uk

For an instant response call: 01525 852 444

- Plastic cases off the shelf and available in a large range of colours and sizes.
- Flight cases bespoke to customer requirement – any size, any quantity, light or heavy duty.
- Foam inserts waterproof, durable, chemical and oil resistant, providing excellent impact protection and anti-scratch properties.
- Plastazote foam ideal for housing and displaying products – available in a range of colours and hardnesses.