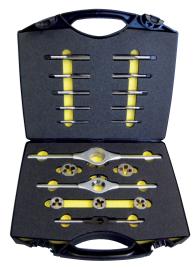

#### www.polyformes.co.uk

For an instant response call: 01525 852 444

- Returnable and re-usable packaging solutions are ideal cost-effective ways of shipping components and completed product.
- Clear assembly instructions ensure easy and correct build, optimise productivity and assist with stock control.
- In closed loop systems foam dunnage in plastic trays is lightweight thus lower transport costs are incurred.
- Custom produced foam inners offer protection for Class A surfaces and also protect against shock, vibration and impact.

Whatever equipment you need to carry, protect or display, bespoke foam inserts in a suitable container will provide the best protection available – and give added value to your products.

Explorer Cases – rugged, waterproof, dustproof, shockproof. Full product protection in extreme and hazardous environments.