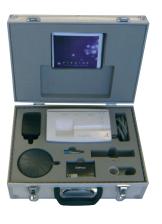

Whatever equipment you need to carry, protect or display, bespoke foam inserts in a suitable container will provide the best protection available – and give added value to your products.

Explorer Cases – rugged, waterproof, dustproof, shockproof. Full product protection in extreme and hazardous environments.

### Inserts & Cases

Euro-containers | Instrumentation Cases | Presentation Cases | Small Plastic Boxes | Flight Cases | Tote Trays

#### www.polyformes.co.uk

For an instant response call: 01525 852 444

- Plastic cases off the shelf and available in a large range of colours and sizes.
- Flight cases bespoke to customer requirement – any size, any quantity, light or heavy duty.
- Foam inserts waterproof, durable, chemical and oil resistant, providing excellent impact protection and anti-scratch properties.
- Plastazote foam ideal for housing and displaying products – available in a range of colours and hardnesses.