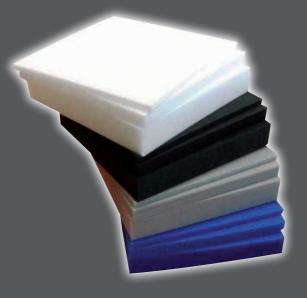

Sheets, cut pieces, discs – simple shapes can be quickly processed and supplied in any volume.

From 1.5mm thin up to 360mm thick and anything in-between. Also available in anti-static, flame retardant, conductive and metallocene soft touch.

2D & 3D shaping | Profiling | Thermoforming | Composite lamination | Water-jetting | High level component forming

In-house processing capabilities enable us to convert closed-cell foam into an infinite variety of shapes.