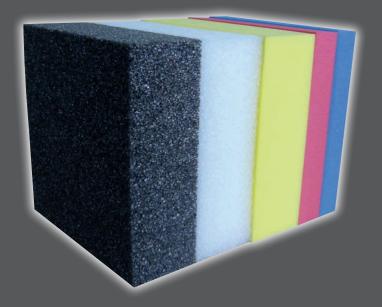

Sheets, cut pieces, discs – simple shapes can be quickly processed and supplied in any volume.

From 1.5mm thin up to 360mm thick and anything in-between. Also available in anti-static, flame retardant, conductive and metallocene soft touch.

2D & 3D shaping | Profiling | Thermoforming | Composite lamination | Water-jetting | High level component forming

In-house processing capabilities enable us to convert closed-cell foam into an infinite variety of shapes.