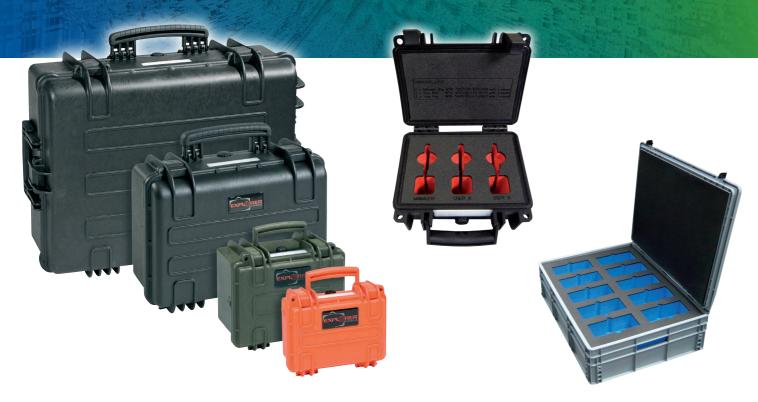

Whatever equipment you need to carry, protect or display, bespoke foam inserts in a suitable container will provide the best protection available – and give added value to your products.

Explorer Cases – rugged, waterproof, dustproof, shockproof. Full product protection in extreme and hazardous environments.

### Inserts & Cases

Euro-containers | Instrumentation Cases | Presentation Cases | Small Plastic Boxes | Flight Cases | Tote Trays

#### www.polyformes.co.uk

For an instant response call: 01525 852 444

- Plastic cases off the shelf and available in a large range of colours and sizes.
- Flight cases bespoke to customer requirement – any size, any quantity, light or heavy duty.
- Foam inserts waterproof, durable, chemical and oil resistant, providing excellent impact protection and anti-scratch properties.
- Plastazote foam ideal for housing and displaying products – available in a range of colours and hardnesses.