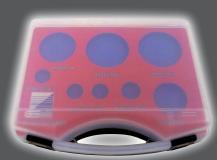

### Inserts & Cases

Euro-containers | Instrumentation Cases | Presentation Cases | Small Plastic Boxes | Flight Cases | Tote Trays

#### www.polyformes.co.uk

For an instant response call: 01525 852 444

- Plastic cases off the shelf and available in a large range of colours and sizes.
- Flight cases bespoke to customer requirement – any size, any quantity, light or heavy duty.
- Foam inserts waterproof, durable, chemical and oil resistant, providing excellent impact protection and anti-scratch properties.
- Plastazote foam ideal for housing and displaying products – available in a range of colours and hardnesses.