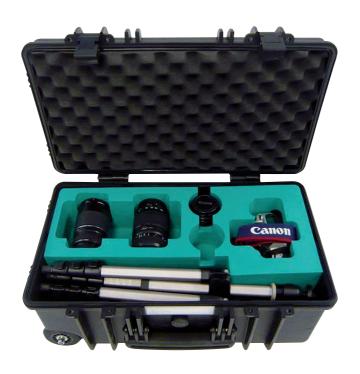

### Inserts & Cases

Euro-containers | Instrumentation Cases | Presentation Cases | Small Plastic Boxes | Flight Cases | Tote Trays

#### www.polyformes.co.uk

For an instant response call: 01525 852 444

- Plastic cases off the shelf and available in a large range of colours and sizes.
- Flight cases bespoke to customer requirement – any size, any quantity, light or heavy duty.
- Foam inserts waterproof, durable, chemical and oil resistant, providing excellent impact protection and anti-scratch properties.
- Plastazote foam ideal for housing and displaying products – available in a range of colours and hardnesses.