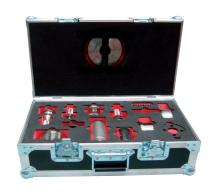

Whatever equipment you need to carry, protect or display, bespoke foam inserts in a suitable container will provide the best protection available – and give added value to your products.

Explorer Cases – rugged, waterproof, dustproof, shockproof. Full product protection in extreme and hazardous environments.

### Inserts & Cases

Euro-containers | Instrumentation Cases | Presentation Cases | Small Plastic Boxes | Flight Cases | Tote Trays

#### www.polyformes.co.uk

For an instant response call: 01525 852 444

- Plastic cases off the shelf and available in a large range of colours and sizes.
- Flight cases bespoke to customer requirement – any size, any quantity, light or heavy duty.
- Foam inserts waterproof, durable, chemical and oil resistant, providing excellent impact protection and anti-scratch properties.
- Plastazote foam ideal for housing and displaying products – available in a range of colours and hardnesses.