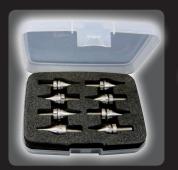

### Inserts & Cases

Euro-containers | Instrumentation Cases | Presentation Cases | Small Plastic Boxes | Flight Cases | Tote Trays

#### www.polyformes.co.uk

For an instant response call: 01525 852 444

- Plastic cases off the shelf and available in a large range of colours and sizes.
- Flight cases bespoke to customer requirement – any size, any quantity, light or heavy duty.
- Foam inserts waterproof, durable, chemical and oil resistant, providing excellent impact protection and anti-scratch properties.
- Plastazote foam ideal for housing and displaying products – available in a range of colours and hardnesses.