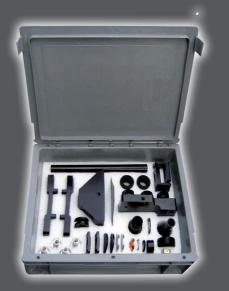

### Inserts & Cases

Euro-containers | Instrumentation Cases | Presentation Cases | Small Plastic Boxes | Flight Cases | Tote Trays

#### www.polyformes.co.uk

For an instant response call: 01525 852 444

- Plastic cases off the shelf and available in a large range of colours and sizes.
- Flight cases bespoke to customer requirement – any size, any quantity, light or heavy duty.
- Foam inserts waterproof, durable, chemical and oil resistant, providing excellent impact protection and anti-scratch properties.
- Plastazote foam ideal for housing and displaying products – available in a range of colours and hardnesses.