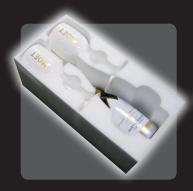

Whatever equipment you need to carry, protect or display, bespoke foam inserts in a suitable container will provide the best protection available – and give added value to your products.

Explorer Cases – rugged, waterproof, dustproof, shockproof. Full product protection in extreme and hazardous environments.

### Inserts & Cases

Euro-containers | Instrumentation Cases | Presentation Cases | Small Plastic Boxes | Flight Cases | Tote Trays

#### www.polyformes.co.uk

For an instant response call: 01525 852 444

- Plastic cases off the shelf and available in a large range of colours and sizes.
- Flight cases bespoke to customer requirement – any size, any quantity, light or heavy duty.
- Foam inserts waterproof, durable, chemical and oil resistant, providing excellent impact protection and anti-scratch properties.
- Plastazote foam ideal for housing and displaying products – available in a range of colours and hardnesses.