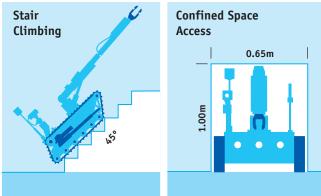

| 0-3hrs (mission dependent)                                                                                                                                               |
| Drag Capacity             | 200kg (static)                                                                                                                                                           |
| Speed                     | 0-5km/h                                                                                                                                                                  |
| 0-100m Acceleration       | 75 seconds                                                                                                                                                               |

## **Capabilities**









### **Remotec UK Limited**

Unit 5, Quinn Close

Manor Park, Whitley

Coventry, CV3 4LH

Tel +44 (0) 24 76 51 60 00

Fax +44 (0) 24 76 51 60 40

THE VALUE OF PERFORMANCE.