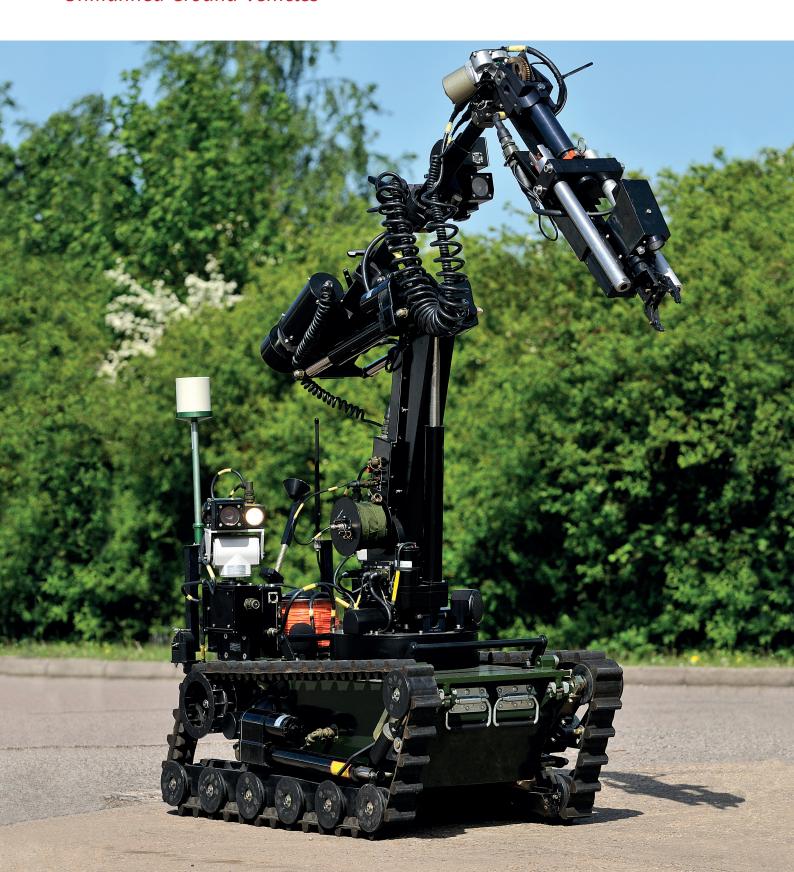

# REMOTEC WHEELBARROW REVOLUTION

**Unmanned Ground Vehicles** 

#### **Features**

- Unique centre of gravity change facility for enhanced stability and essential for stable stair climbing
- 7 weapon firing releases offers a large variety of tool installation without the need to change mid-operation
- 7 degrees of freedom modular telescopic arm
   the strongest, longest and most versatile capability
   in the world
- Officially tested for International CBRNE deployment
- Proven in-service platform deployed worldwide