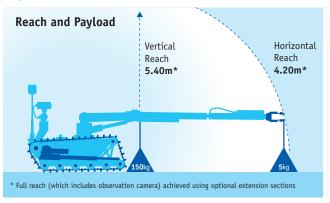

| 0-3hrs (mission dependent)                                                                                                                                               |
| Drag Capacity             | 200kg (static)                                                                                                                                                           |
| Speed                     | 0-5km/h                                                                                                                                                                  |
| 0-100m Acceleration       | 75 seconds                                                                                                                                                               |

## **Capabilities**









### **Remotec UK Limited**

Unit 5, Quinn Close

Manor Park, Whitley

Coventry, CV3 4LH

Tel +44 (0) 24 76 51 60 00

Fax +44 (0) 24 76 51 60 40

THE VALUE OF PERFORMANCE.