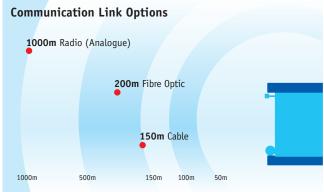

3hrs (mission dependent)                                                                                                                                               |
| Drag Capacity             | 200kg (static)                                                                                                                                                           |
| Speed                     | 0-5km/h                                                                                                                                                                  |
| 0-100m Acceleration       | 75 seconds                                                                                                                                                               |

## **Capabilities**









### **Remotec UK Limited**

Unit 5, Quinn Close

Manor Park, Whitley

Coventry, CV3 4LH

Tel +44 (0) 24 76 51 60 00

Fax +44 (0) 24 76 51 60 40

THE VALUE OF PERFORMANCE.