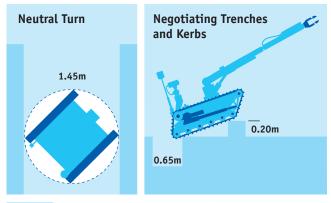

0-3hrs (mission dependent)                                                                                                                                               |
| Drag Capacity             | 200kg (static)                                                                                                                                                           |
| Speed                     | 0-5km/h                                                                                                                                                                  |
| 0-100m Acceleration       | 75 seconds                                                                                                                                                               |

## **Capabilities**









### **Remotec UK Limited**

Unit 5, Quinn Close

Manor Park, Whitley

Coventry, CV3 4LH

Tel +44 (0) 24 76 51 60 00

Fax +44 (0) 24 76 51 60 40

THE VALUE OF PERFORMANCE.