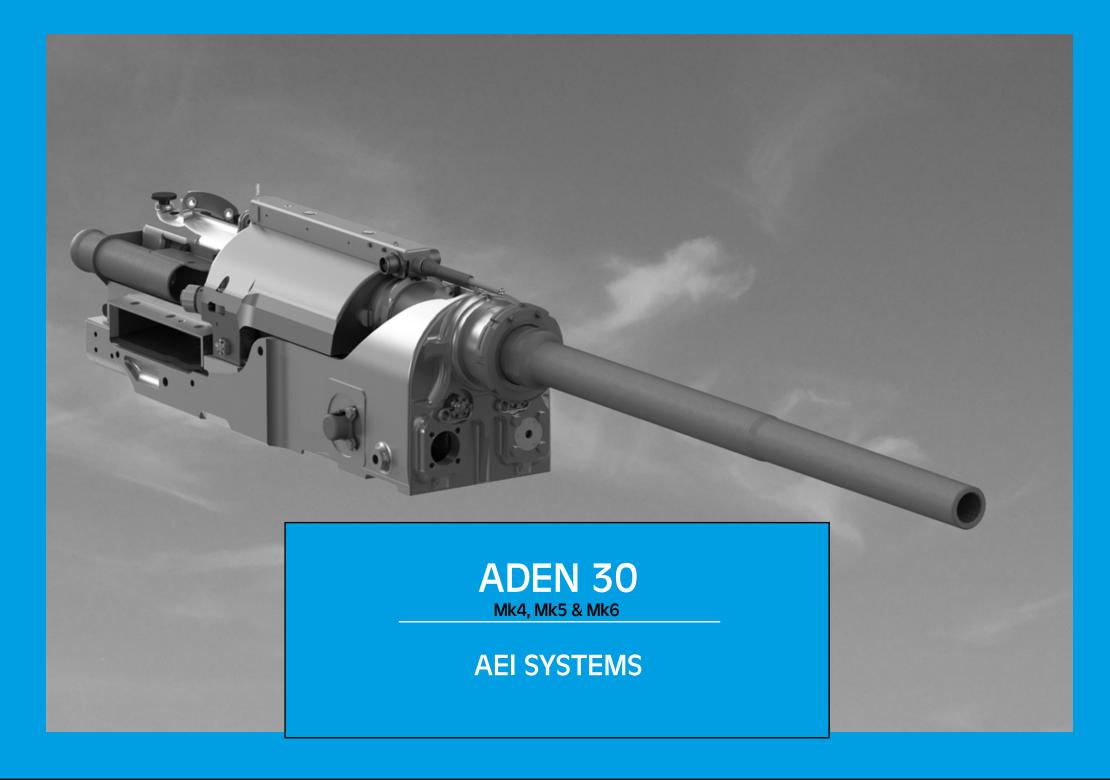

## DESCRIPTION

The ADEN 30 mm gun is a gas operated, electrically primed revolver type cannon, that has continuously been improved and updated since it's conception in the early 1950's.

The compact nature of this self-powered cannon makes it an attractive option for relatively simple on-aircraft installation, whether considered for an under slung pod, under fuselage blister or interior fuselage carriage.

Mounting of the gun is possible at any angle through 360 degrees on the longitudinal axis to suit specific aircraft installation requirements. Both left and right hand feed versions are available.

AEI manufactures the complete ADEN 30 mm gun, all support equipment and conducts proof and acceptance testing.