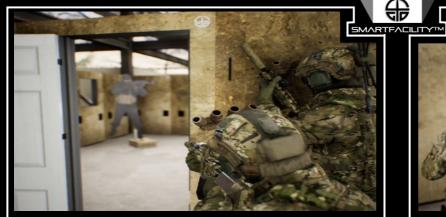

**4GAV<sup>TM</sup>**: Using a combination of smoke, light, sound and smell the user is immersed in a high-fidelity combat simulation. Controlled by our intuitive user interface it greatly increases realism and pressure to enhance a soldier's management of cognitive overload. In addition, 4GD's video feedback system facilitates real-time, and after action, review.

Smart Targetry. 4GD's smart targetry, wirelessly linked to 4GAV<sup>TM</sup> can automatically react to a user's actions. It offers unprecedented feedback and facilitates demanding judgemental training.