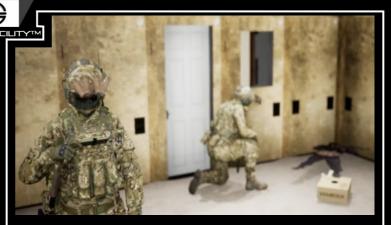

**4GAV<sup>TM</sup>**: Using a combination of smoke, light, sound and smell the user is immersed in a high-fidelity combat simulation. Controlled by our intuitive user interface it greatly increases realism and pressure to enhance a soldier's management of cognitive overload. In addition, 4GD's video feedback system facilitates real-time, and after action, review.

Smart Targetry. 4GD's smart targetry, wirelessly linked to 4GAV<sup>TM</sup> can automatically react to a user's actions. It offers unprecedented feedback and facilitates demanding judgemental training.