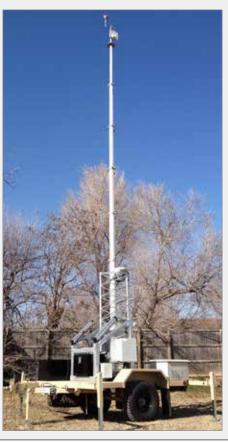

# INTEGRATED TELESCOPING MAST SYSTEMS

Self-Support & Guyed Heights (ft. / m): Ranges 30 / 9 to 80 / 24 Tower Payload Capacity (lb / kg): up to 1,200 / 544

# Rapid Deployment Systems with Mechanical and Pneumatic Telescopic Mast Systems by Will-Burt

Will-Burt's mechanical and pneumatic telescopic mast systems combine powerful lifting capabilities with a lightweight design, offering the best of both worlds. Our rapid deployment mobile elevation systems have been utilized globally in both commercial and defense applications.

#### **ESSENTIAL FEATURES**

- Innovative Mast Key and Keyway Design
  - This design minimizes mast twist, ensuring sensors operate at their maximum potential
- No Guying Required
  - Most of our mast systems do not require guying and can lift the rated payload without additional equipment, facilitating simple and fast deployment
- Versatile Tilt Systems
  - We offer a variety of tilt systems to meet specific mission requirements. Short tilt systems enable air transport of trailer systems, while tall tilt systems provide tower clearance over shelters or equipment stored on the trailer deck
- Diverse Trailer Types
  - Available from commercial to military-grade to meet your specific needs
- Comprehensive Power Systems, Cabinets, and Shelters
  - We provide a range of power systems, cabinets, and shelters tailored to your specifications