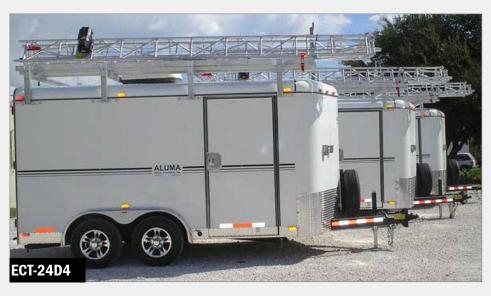

#### **ENCLOSED CARGO TRAILERS - ECT**

Mobile Vehicle Unit Integrated with Cargo Trailer and Mobile Tower System