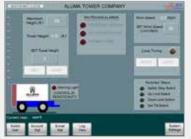

#### **SMARTTOWER**

#### Complete Computer-Controlled Antenna System

SMARTtower™ technology automatically retracts tower or sends SMS message in severe weather allowing you to make the final decision.

**Patented Radial Slide Bar System** Increases tower stability by reducing tower section movement when deployed