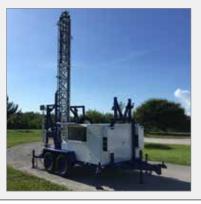

# INTEGRATED TELESCOPING ALUMINUM TOWER SYSTEMS

Extended Heights up to 106 ft. | Payload Capacity up to 600 lb

Our rapid deployment mobile elevation systems, equipped with aluminum telescoping towers, have established a reputation for strength and durability worldwide. Lightweight and corrosion resistant aluminum towers are robust towers that can be designed as freestanding (unguyed) systems or guyed for additional stability when required.

#### **ESSENTIAL FEATURES**

- Patented Radial Slide Bar System
  - Available on some models, increases tower stability by reducing tower section movement when deployed.
- Automatic Locking Mechanism
  - Each section locks automatically and can be visually verified as locked upon deployment, ensuring safe and consistent elevation for extended periods.
- Self-Monitoring System
  - SMARTTOWER Technology automatically retracts tower or sends an SMS message in severe weather allowing you to make the decision. (Optional feature).
- Versatile Tilt Systems
  - We offer a variety of tilt systems to meet specific mission requirements. Short tilt systems facilitate air transport of trailer systems, while tall tilt systems provide tower clearance over shelters or equipment stored on the trailer deck
- Shelters constructed in-house to your specifications.
- Customizable Trailer Types
  - Our aluminum towers can be paired with trailer types tailored to your specifications, ranging from commercial to military-grade.
- Comprehensive Power Systems, Cabinets, and Shelters
  - We provide a range of power systems, cabinets, and shelters to meet your specific needs.