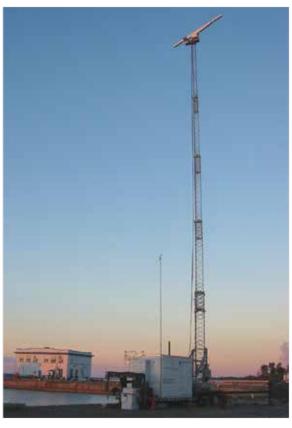

# INTEGRATED TELESCOPING MAST SYSTEMS

Self-Support & Guyed Heights (ft. / m): Ranges 30 / 9 to 80 / 24 Tower Payload Capacity (lb / kg): up to 1,200 / 544

# Rapid Deployment Systems with Mechanical and Pneumatic Telescopic Mast Systems by Will-Burt

Will-Burt's mechanical and pneumatic telescopic mast systems combine powerful lifting capabilities with a lightweight design, offering the best of both worlds. Our rapid deployment mobile elevation systems have been utilized globally in both commercial and defense applications.

| Unguyed & Guyed Heights (ft. / m) | Tower Payload Capacity (lb / kg) |
|-----------------------------------|----------------------------------|
| Ranges: 30 / 9 to 80 / 24         | Up to: 1,200 / 544               |