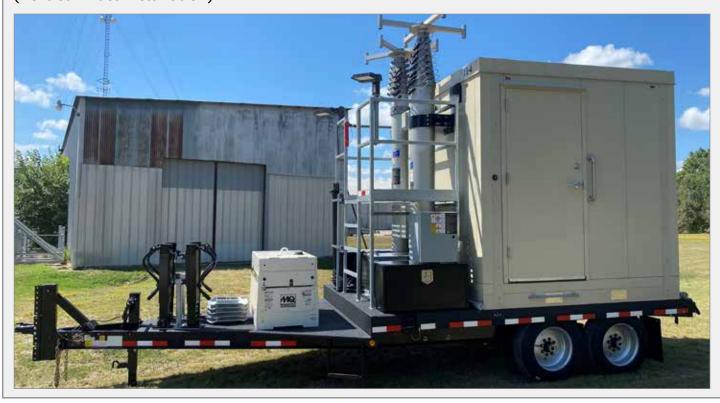

# INTEGRATED TELESCOPING STEEL TOWER SYSTEMS

Self-Support & Guyed Extended Heights up to 39.60m Standard Payloads up to 250 kg | Upgraded Payloads up to 284 kg

# Rapid Deployment Mobile Elevation Systems with Steel Telescoping Towers

Our rapid deployment mobile elevation systems, equipped with steel telescoping towers, have established a reputation for strength and durability worldwide. These robust towers can be designed as freestanding (unguyed) systems or guyed for additional stability when required.

#### **ESSENTIAL FEATURES**

- Automatic Locking Mechanism
  - Each section locks automatically upon deployment, ensuring safe and consistent elevation for extended periods
- Versatile Tilt Systems
  - We offer a variety of tilt systems to meet specific mission requirements. Short tilt systems facilitate air transport of trailer systems, while tall tilt systems provide tower clearance over shelters or equipment stored on the trailer deck
- Customizable Trailer Types
  - Our steel towers can be paired with trailer types tailored to your specifications, ranging from commercial to military-grade
- Comprehensive Power Systems, Cabinets, and Shelters
  - We provide a range of power systems, cabinets, and shelters to meet your specific needs