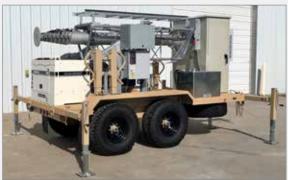

# INTEGRATED TELESCOPING STEEL TOWER SYSTEMS

Self-Support & Guyed Extended Heights up to 39.60m Standard Payloads up to 250 kg | Upgraded Payloads up to 284 kg

# Rapid Deployment Mobile Elevation Systems with Steel Telescoping Towers

Our rapid deployment mobile elevation systems, equipped with steel telescoping towers, have established a reputation for strength and durability worldwide. These robust towers can be designed as freestanding (unguyed) systems or guyed for additional stability when required.

#### **ESSENTIAL FEATURES**

- Automatic Locking Mechanism
  - Each section locks automatically upon deployment, ensuring safe and consistent elevation for extended periods
- Versatile Tilt Systems
  - We offer a variety of tilt systems to meet specific mission requirements. Short tilt systems facilitate air transport of trailer systems, while tall tilt systems provide tower clearance over shelters or equipment stored on the trailer deck
- Customizable Trailer Types
  - Our steel towers can be paired with trailer types tailored to your specifications, ranging from commercial to military-grade
- Comprehensive Power Systems, Cabinets, and Shelters
  - We provide a range of power systems, cabinets, and shelters to meet your specific needs