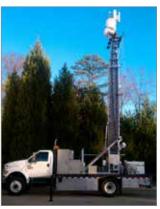

r systems, cabinets, and shelters to meet your specific needs



| Self-Support & Guyed Heights (m / ft.) |           |           |           |                                     |            |            |  |
|----------------------------------------|-----------|-----------|-----------|-------------------------------------|------------|------------|--|
| 11.6 / 38                              | 16.8 / 55 | 21.9 / 72 | 27.1 / 89 | 32.3 / 106                          | 36.6 / 120 | 39.6 / 130 |  |
| Tower Capacity (kg / lb.)              |           |           |           |                                     |            |            |  |
| Standard Payloads: Up to: 250 / 550    |           |           |           | Upgraded Payloads: Up to: 284 / 625 |            |            |  |









Flexi-Fleet rental tower and mast systems are ready for deployment in case of emergencies

Representative Sample – Contact Will-Burt for Additional Options

#### SR SERIES - MOBILE TOWER TRAILER

(Multiterrain Configuration)





#### SRS SERIES – MOBILE TOWER TRAILER

(Commercial and Military Configurations)







#### SRS-C SERIES - MOBILE TOWER TRAILER

(Commercial and Military Configurations)







### IT SERIES – MOBILE TOWER TRAILER

(Urban Configuration)











### NC/SR SERIES - COMMUNICATION-SITE-ON-WHEELS (COW)







### SC SERIES - COMMUNICATION-SITE-ON-WHEELS (COW)





#### TMT SERIES – TRUCK MOUNTED TOWER SYSTEM





#### SKD SERIES - SKID MOUNTED





# INTEGRATED TELESCOPING MAST SYSTEMS

Self-Support & Guyed Heights (ft. / m): Ranges 30 / 9 to 80 / 24 Tower Payl