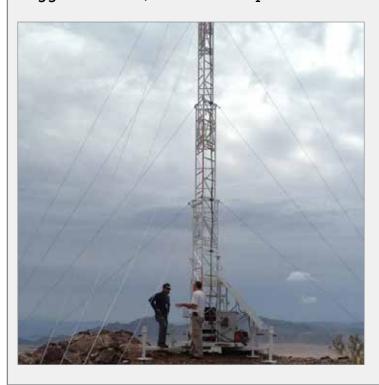

# INTEGRATED TELESCOPING STEEL TOWER SYSTEMS

Self-Support & Guyed Extended Heights up to 39.60m Standard Payloads up to 250 kg | Upgraded Payloads up to 284 kg

# Rapid Deployment Mobile Elevation Systems with Steel Telescoping Towers

Our rapid deployment mobile elevation systems, equipped with steel telescoping towers, have established a reputation for strength and durability worldwide. These robust towers can be designed as freestanding (unguyed) systems or guyed for additional stability when required.

| Self-Support & Guyed Heights (m / ft.) |           |           |           |                                     |            |            |  |
|----------------------------------------|-----------|-----------|-----------|-------------------------------------|------------|------------|--|
| 11.6 / 38                              | 16.8 / 55 | 21.9 / 72 | 27.1 / 89 | 32.3 / 106                          | 36.6 / 120 | 39.6 / 130 |  |
| Tower Capacity (kg / lb.)              |           |           |           |                                     |            |            |  |
| Standard Payloads: Up to: 250 / 550    |           |           |           | Upgraded Payloads: Up to: 284 / 625 |            |            |  |