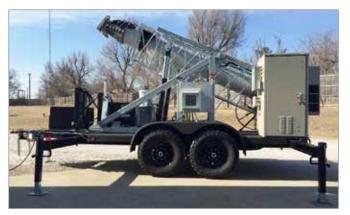

#### **RD-S SERIES – TRAILER MOUNTED MAST**

(Multiterrain Configuration - Single Axle)

#### **RD-S: SINGLE AXLE**

(AMTS / CES / Upright)