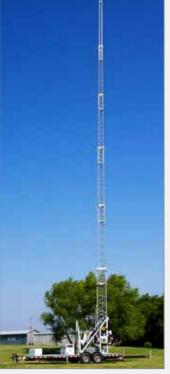

# INTEGRATED TELESCOPING STEEL TOWER SYSTEMS

Self-Support & Guyed Extended Heights up to 39.60m Standard Payloads up to 250 kg | Upgraded Payloads up to 284 kg

# Rapid Deployment Mobile Elevation Systems with Steel Telescoping Towers

Our rapid deployment mobile elevation systems, equipped with steel telescoping towers, have established a reputation for strength and durability worldwide. These robust towers can be designed as freestanding (unguyed) systems or guyed for additional stability when required.

| Self-Support & Guyed Heights (m / ft.) |           |           |           |                                     |            |            |  |
|----------------------------------------|-----------|-----------|-----------|-------------------------------------|------------|------------|--|
| 11.6 / 38                              | 16.8 / 55 | 21.9 / 72 | 27.1 / 89 | 32.3 / 106                          | 36.6 / 120 | 39.6 / 130 |  |
| Tower Capacity (kg / lb.)              |           |           |           |                                     |            |            |  |
| Standard Payloads: Up to: 250 / 550    |           |           |           | Upgraded Payloads: Up to: 284 / 625 |            |            |  |