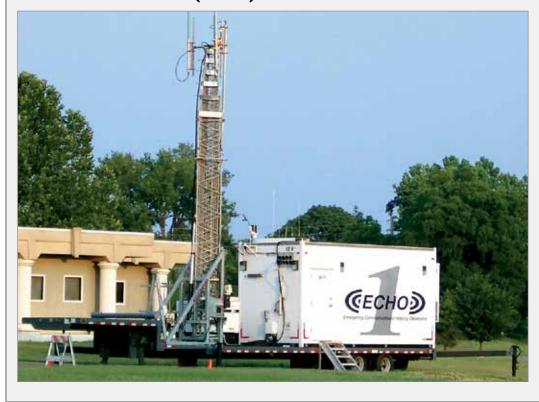

# Rapid Deployment Mobile Elevation Systems with Steel Telescoping Towers

Our rapid deployment mobile elevation systems, equipped with steel telescoping towers, have established a reputation for strength and durability worldwide. These robust towers can be designed as freestanding (unguyed) systems or guyed for additional stability when required.

#### **ESSENTIAL FEATURES**

- Automatic Locking Mechanism
  - Each section locks automatically upon deployment, ensuring safe and consistent elevation for extended periods
- Versatile Tilt Systems
  - We offer a variety of tilt systems to meet specific mission requirements. Short tilt systems facilitate air transport of trailer systems, while tall tilt systems provide tower clearance over shelters or equipment stored on the trailer deck
- Customizable Trailer Types
  - Our steel towers can be paired with trailer types tailored to your specifications, ranging from commercial to military-grade
- Comprehensive Power Systems, Cabinets, and Shelters
  - We provide a range of power systems, cabinets, and shelters to meet your specific needs