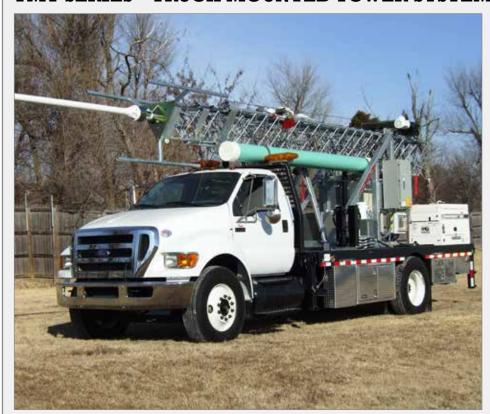

|
| Standard Payloads: Up to: 250 / 550    |           |           |           | Upgraded Payloads: Up to: 284 / 625 |            |            |  |









Flexi-Fleet rental tower and mast systems are ready for deployment in case of emergencies

Representative Sample – Contact Will-Burt for Additional Options

#### SR SERIES - MOBILE TOWER TRAILER

(Multiterrain Configuration)





#### SRS SERIES – MOBILE TOWER TRAILER

(Commercial and Military Configurations)







#### SRS-C SERIES - MOBILE TOWER TRAILER

(Commercial and Military Configurations)







### IT SERIES – MOBILE TOWER TRAILER

(Urban Configuration)











### NC/SR SERIES - COMMUNICATION-SITE-ON-WHEELS (COW)







### SC SERIES - COMMUNICATION-SITE-ON-WHEELS (COW)





#### TMT SERIES – TRUCK MOUNTED TOWER SYSTEM





#### SKD SERIES - SKID MOUNTED





# INTEGRATED TELESCOPING MAST SYSTEMS

Self-Support & Guyed Heights (ft. / m): Ranges 30 / 9 to 80 / 24 Tower Payload Capacity (lb / kg): up to 1,200 / 544

# Rapid Deployment Systems with Mechanical and Pneumatic Telescopic Mast Systems by Will-Burt

Will-Burt's mechanical and pneumatic telescopic mast systems combine powerful lifting capabilities with a lightweight design, offering the best of both worlds. Our rapid deployment mobile elevation systems have been utilized globally in both commercial and defense applications.

#### **ESSENTIAL FEATURES**

- Innovative Mast Key and Keyway Design
  - This design minimizes mast twist, ensuring sensors operate at their maximum potential
- No Guying Required
  - Most of our mast systems do not require guyi