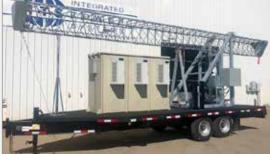

# Rapid Deployment Mobile Elevation Systems with Steel Telescoping Towers

Our rapid deployment mobile elevation systems, equipped with steel telescoping towers, have established a reputation for strength and durability worldwide. These robust towers can be designed as freestanding (unguyed) systems or guyed for additional stability when required.

#### **ESSENTIAL FEATURES**

- Automatic Locking Mechanism
  - Each section locks automatically upon deployment, ensuring safe and consistent elevation for extended periods
- Versatile Tilt Systems
  - We offer a variety of tilt systems to meet specific mission requirements. Short tilt systems facilitate air transport of trailer systems, while tall tilt systems provide tower clearance over shelters or equipment stored on the trailer deck
- Customizable Trailer Types
  - Our steel towers can be paired with trailer types tailored to your specifications, ranging from commercial to military-grade
- Comprehensive Power Systems, Cabinets, and Shelters
  - We provide a range of power systems, cabinets, and shelters to meet your specific needs