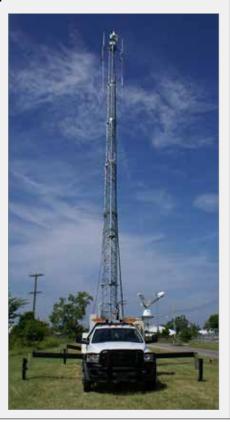

| Standard Payloads: Up to: 250 / 550    |           |           |           | Upgraded Payloads: Up to: 284 / 625 |            |            |  |









Flexi-Fleet rental tower and mast systems are ready for deployment in case of emergencies

Representative Sample – Contact Will-Burt for Additional Options

#### SR SERIES - MOBILE TOWER TRAILER

(Multiterrain Configuration)





#### SRS SERIES – MOBILE TOWER TRAILER

(Commercial and Military Configurations)







#### SRS-C SERIES - MOBILE TOWER TRAILER

(Commercial and Military Configurations)







### IT SERIES – MOBILE TOWER TRAILER

(Urban Configuration)











### NC/SR SERIES - COMMUNICATION-SITE-ON-WHEELS (COW)







### SC SERIES - COMMUNICATION-SITE-ON-WHEELS (COW)





#### TMT SERIES – TRUCK MOUNTED TOWER SYSTEM





#### SKD SERIES - SKID MOUNTED





# INTEGRATED TELESCOPING MAST SYSTEMS

Self-Support & Guyed Heights (ft. / m): Ranges 30 / 9 to 80 / 24 Tower Payload Capacity (lb / kg): up to 1,200 / 544

# Rapid Deployment Systems with Mechanical and Pneumatic Telescopic Mast Systems by Will-Burt

Will-Burt's mechanical and pneumatic telescopic mast systems combine powerful lifting capabilities with a lightweight design, offering the best of both worlds. Our rapid deployment mobile elevation systems have been utilized globally in both commercial and defense applications.

#### **ESSENTIAL FEATURES**

- Innovative Mast Key and Keyway Design
  - This design minimizes mast twist, ensuring sensors operate at their maximum potential
- No Guying Required
  - Most of our mast systems do not require guying