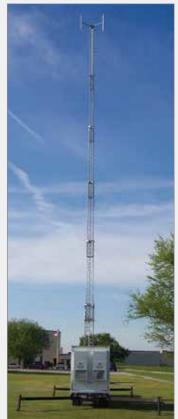

|            |            |  |
| Standard Payloads: Up to: 250 / 550    |           |           |           | Upgraded Payloads: Up to: 284 / 625 |            |            |  |









Flexi-Fleet rental tower and mast systems are ready for deployment in case of emergencies

Representative Sample – Contact Will-Burt for Additional Options

#### SR SERIES - MOBILE TOWER TRAILER

(Multiterrain Configuration)





#### SRS SERIES – MOBILE TOWER TRAILER

(Commercial and Military Configurations)







#### SRS-C SERIES - MOBILE TOWER TRAILER

(Commercial and Military Configurations)







### IT SERIES – MOBILE TOWER TRAILER

(Urban Configuration)











### NC/SR SERIES - COMMUNICATION-SITE-ON-WHEELS (COW)







### SC SERIES - COMMUNICATION-SITE-ON-WHEELS (COW)





#### TMT SERIES – TRUCK MOUNTED TOWER SYSTEM





#### SKD SERIES - SKID MOUNTED





# INTEGRATED TELESCOPING MAST SYSTEMS

Self-Support & Guyed Heights (ft. / m): Ranges 30 / 9 to 80 / 24 Tower Payload Capacity (lb / kg): up to 1,200 / 544

# Rapid Deployment Systems with Mechanical and Pneumatic Telescopic Mast Systems by Will-Burt

Will-Burt's mechanical and pneumatic telescopic mast systems combine powerful lifting capabilities with a lightweight design, offering the best of both worlds. Our rapid deployment mobile elevation systems have been utilized globally in both commercial and defense applications.

#### **ESSENTIAL FEATURES**

- Innovative Mast Key and Keyway Design
  - This design minimizes mast twist, ensuring sensors operate at their maximum potential
- No Guying Required