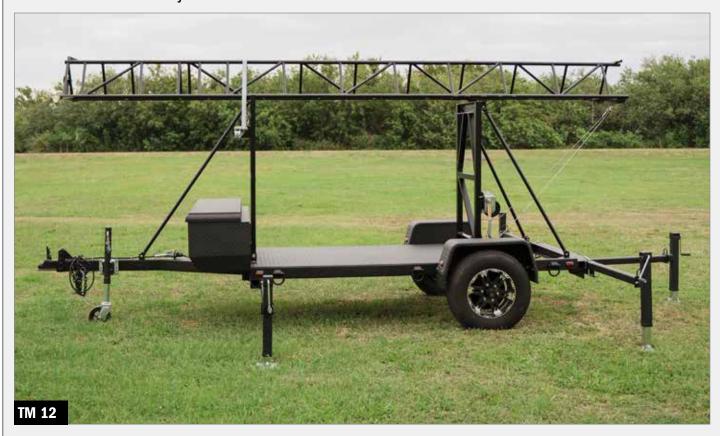

# INTEGRATED TELESCOPING MAST SYSTEMS

Self-Support & Guyed Heights (ft. / m): Ranges 30 / 9 to 80 / 24 Tower Payload Capacity (lb / kg): up to 1,200 / 544

# Rapid Deployment Systems with Mechanical and Pneumatic Telescopic Mast Systems by Will-Burt

Will-Burt's mechanical and pneumatic telescopic mast systems combine powerful lifting capabilities with a lightweight design, offering the best of both worlds. Our rapid deployment mobile elevation systems have been utilized globally in both commercial and defense applications.

| Unguyed & Guyed Heights (ft. / m) | Tower Payload Capacity (lb / kg) |
|-----------------------------------|----------------------------------|
| Ranges: 30 / 9 to 80 / 24         | Up to: 1,200 / 544               |