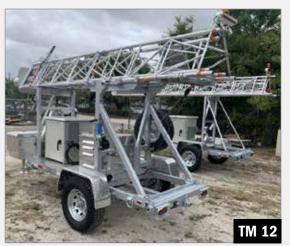

#### **RD-S SERIES – TRAILER MOUNTED MAST**

(Multiterrain Configuration - Single Axle)

### **RD-T SERIES – TRAILER MOUNTED MAST**

(Multiterrain Configuration - Tandem Axle)