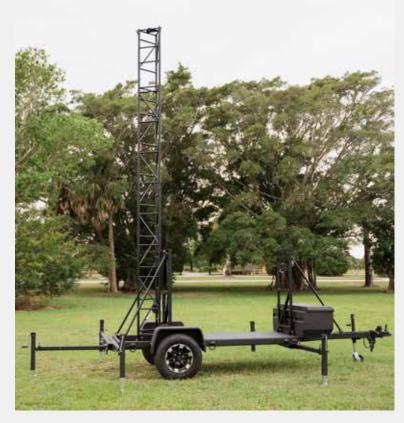

#### **RD-S SERIES – TRAILER MOUNTED MAST**

(Multiterrain Configuration - Single Axle)

### **RD-T SERIES – TRAILER MOUNTED MAST**

(Multiterrain Configuration - Tandem Axle)