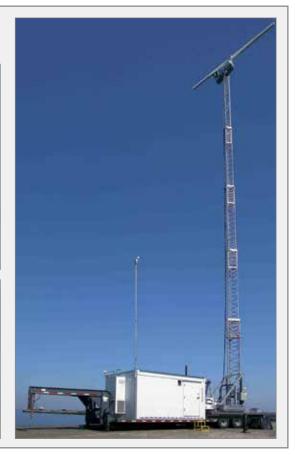

# INTEGRATED TELESCOPING STEEL TOWER SYSTEMS

Self-Support & Guyed Extended Heights up to 39.60m Standard Payloads up to 250 kg | Upgraded Payloads up to 284 kg

| Self-Support & Guyed Heights (m / ft.) |           |           |           |                                     |            |            |  |
|----------------------------------------|-----------|-----------|-----------|-------------------------------------|------------|------------|--|
| 11.6 / 38                              | 16.8 / 55 | 21.9 / 72 | 27.1 / 89 | 32.3 / 106                          | 36.6 / 120 | 39.6 / 130 |  |
| Tower Capacity (kg / lb.)              |           |           |           |                                     |            |            |  |
| Standard Payloads: Up to: 250 / 550    |           |           |           | Upgraded Payloads: Up to: 284 / 625 |            |            |  |