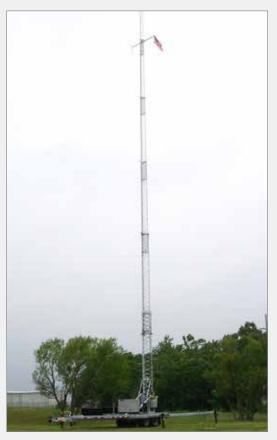

# INTEGRATED TELESCOPING STEEL TOWER SYSTEMS

Self-Support & Guyed Extended Heights up to 39.60m Standard Payloads up to 250 kg | Upgraded Payloads up to 284 kg

# Rapid Deployment Mobile Elevation Systems with Steel Telescoping Towers

Our rapid deployment mobile elevation systems, equipped with steel telescoping towers, have established a reputation for strength and durability worldwide. These robust towers can be designed as freestanding (unguyed) systems or guyed for additional stability when required.

| Self-Support & Guyed Heights (m / ft.) |           |           |           |                                     |            |            |  |
|----------------------------------------|-----------|-----------|-----------|-------------------------------------|------------|------------|--|
| 11.6 / 38                              | 16.8 / 55 | 21.9 / 72 | 27.1 / 89 | 32.3 / 106                          | 36.6 / 120 | 39.6 / 130 |  |
| Tower Capacity (kg / lb.)              |           |           |           |                                     |            |            |  |
| Standard Payloads: Up to: 250 / 550    |           |           |           | Upgraded Payloads: Up to: 284 / 625 |            |            |  |