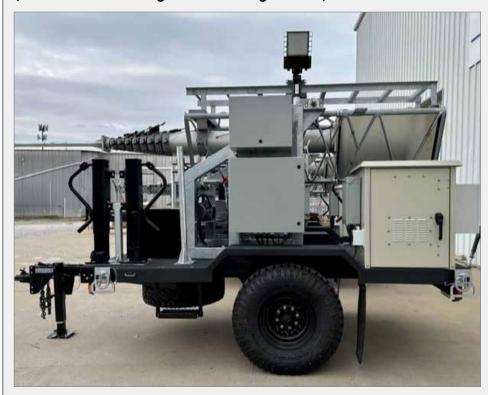

#### **RD-S SERIES – TRAILER MOUNTED MAST**

(Multiterrain Configuration - Single Axle)

#### **RD-S: SINGLE AXLE**

(AMTS / CES / Upright)

#### Weight ( lb / kg)

Trailer: 2,675 / 1214

Trailer GVWR: 6,000 / 2722

**RD-S Trailer (AMTS)** 8.54m Stiletto AL HD RD-S Trailer (CES) 8.54m Stiletto AL

**RD-S Trailer (Upright)** 8.54m Stiletto AL