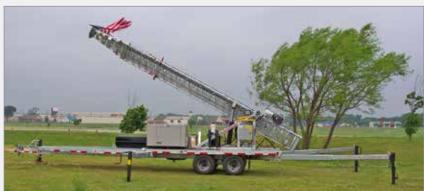

# INTEGRATED TELESCOPING STEEL TOWER SYSTEMS

Self-Support & Guyed Extended Heights up to 39.60m Standard Payloads up to 250 kg | Upgraded Payloads up to 284 kg

# Rapid Deployment Mobile Elevation Systems with Steel Telescoping Towers

Our rapid deployment mobile elevation systems, equipped with steel telescoping towers, have established a reputation for strength and durability worldwide. These robust towers can be designed as freestanding (unguyed) systems or guyed for additional stability when required.

#### **ESSENTIAL FEATURES**

- Automatic Locking Mechanism
  - Each section locks automatically upon deployment, ensuring safe and consistent elevation for extended periods
- Versatile Tilt Systems
  - We offer a variety of tilt systems to meet specific mission requirements. Short tilt systems facilitate air transport of trailer systems, while tall tilt systems provide tower clearance over shelters or equipment stored on the trailer deck
- Customizable Trailer Types
  - Our steel towers can be paired with trailer types tailored to your specifications, ranging from commercial to military-grade
- Comprehensive Power Systems, Cabinets, and Shelters
  - We provide a range of power systems, cabinets, and shelters to meet your specific needs