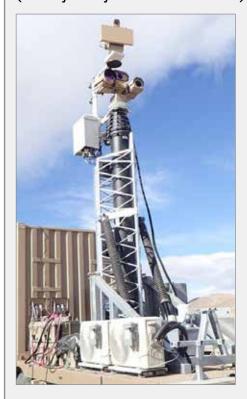

#### SINGLE TOWER MAST

Small Mobile Tower System

#### **VEHICLE MOUNTED TOWER**

Vehicle-Mounted, Manually Extended Towers