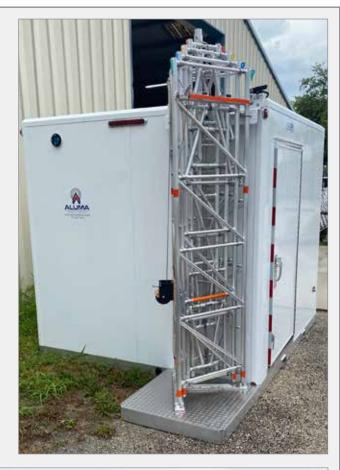

#### **ALUMINUM SHELTER SYSTEMS**

Extended Heights up to 106 ft. Payload Capacity up to 600 lb

We specialize in designing and fabricating durable aluminum shelters tailored to customer specifications. Additionally, we offer a range of Commercial Off-The-Shelf (COTS) designs. Our lightweight shelters are engineered to provide ample capacity for equipment, ensuring optimal functionality and efficiency.