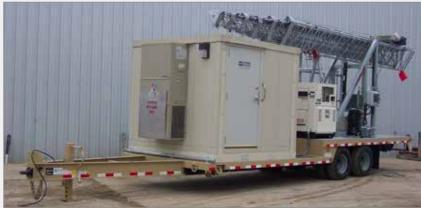

# INTEGRATED TELESCOPING STEEL TOWER SYSTEMS

Self-Support & Guyed Extended Heights up to 39.60m Standard Payloads up to 250 kg | Upgraded Payloads up to 284 kg

# Rapid Deployment Mobile Elevation Systems with Steel Telescoping Towers

Our rapid deployment mobile elevation systems, equipped with steel telescoping towers, have established a reputation for strength and durability worldwide. These robust towers can be designed as freestanding (unguyed) systems or guyed for additional stability when required.

#### **ESSENTIAL FEATURES**

- Automatic Locking Mechanism
  - Each section locks automatically upon deployment, ensuring safe and consistent elevation for extended periods
- Versatile Tilt Systems
  - We offer a variety of tilt systems to meet specific mission requirements. Short tilt systems facilitate air transport of trailer systems, while tall tilt systems provide tower clearance over shelters or equipment stored on the trailer deck
- Customizable Trailer Types
  - Our steel towers can be paired with trailer types tailored to your specifications, ranging from commercial to military-grade
- Comprehensive Power Systems, Cabinets, and Shelters
  - We provide a range of power systems, cabinets, and shelters to meet your specific needs