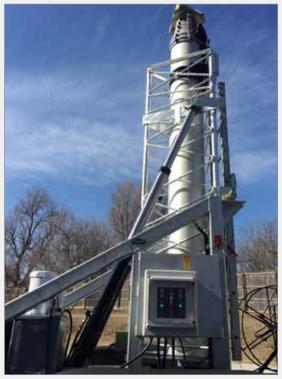

# INTEGRATED TELESCOPING STEEL TOWER SYSTEMS

Self-Support & Guyed Extended Heights up to 39.60m Standard Payloads up to 250 kg | Upgraded Payloads up to 284 kg

# Rapid Deployment Mobile Elevation Systems with Steel Telescoping Towers

Our rapid deployment mobile elevation systems, equipped with steel telescoping towers, have established a reputation for strength and durability worldwide. These robust towers can be designed as freestanding (unguyed) systems or guyed for additional stability when required.

#### **ESSENTIAL FEATURES**

- Automatic Locking Mechanism
  - Each section locks automatically upon deployment, ensuring safe and consistent elevation for extended periods
- Versatile Tilt Systems
  - We offer a variety of tilt systems to meet specific mission requirements. Short tilt systems facilitate air transport of trailer systems, while tall tilt systems provide tower clearance over shelters or equipment stored on the trailer deck
- Customizable Trailer Types
  - Our steel towers can be paired with trailer types tailored to your specifications, ranging from commercial to military-grade
- Comprehensive Power Systems, Cabinets, and Shelters
  - We provide a range of power systems, cabinets, and shelters to meet your specific needs