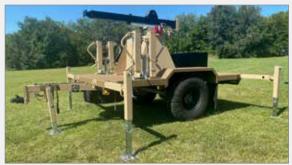

cations



| Unguyed & Guyed Heights (ft. / m) | Tower Payload Capacity (lb / kg) |
|-----------------------------------|----------------------------------|
| Ranges: 30 / 9 to 80 / 24         | Up to: 1,200 / 544               |







Flexi-Fleet rental tower and mast systems are ready for deployment in case of emergencies

Representative Sample – Contact Will-Burt for Additional Options

#### **ULTRA MAST - INTEGRATED COMMUNICATIONS SYSTEM**





#### **SRS-M SERIES – TRAILER MOUNTED MAST**

(Heavy-Duty and Customized)







#### **RD-S SERIES – TRAILER MOUNTED MAST**

(Multiterrain Configuration - Single Axle)





### **RD-T SERIES – TRAILER MOUNTED MAST**

(Multiterrain Configuration - Tandem Axle)







#### LC SERIES - TRAILER MOUNTED MAST

(Urban Configuration - Single Axle)







#### MT SERIES - TRAILER MOUNTED MAST

(Urban Configuration - Tandem Axle)





#### **COW SERIES – TRAILER MOUNTED MAST**

(Vertical Mast Installation)



#### SKD SERIES – PLATFORM MOUNTED MAST





#### **RD-S: SINGLE AXLE**

(AMTS / CES / Upright)

#### Dimensions L x W x H (in. / mm)

Trailer Deck:

166 x 85 x 34 / 4216 x 2159 x 864

Outriggers Extended: 166 x 203 x 34 / 4216 x 5157 x 864

#### Weight ( lb / kg)

Trailer: 2,675 / 1214

Trailer GVWR: 6,000 / 2722

**RD-S Trailer (AMTS)** 8.54m Stiletto AL HD RD-S Trailer (CES) 8.54m Stiletto AL

**RD-S Trailer (Upright)** 8.54m Stiletto AL



#### **RD-T: TANDEM AXLE**

(AMTS / CES / Upright)

### Dimensions L x W x H (in. / mm)

Trailer Deck: 166 x 85 x 34 / 4216 x 2159 x 864

Outriggers Extended: 166 x 203 x 34 / 4216 x 5157 x 86