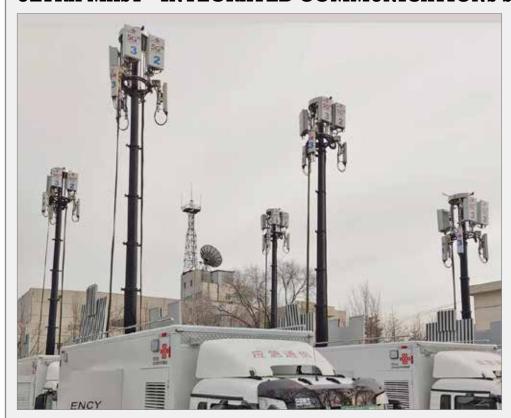

### NC/SR SERIES - COMMUNICATION-SITE-ON-WHEELS (COW)

### SC SERIES - COMMUNICATION-SITE-ON-WHEELS (COW)