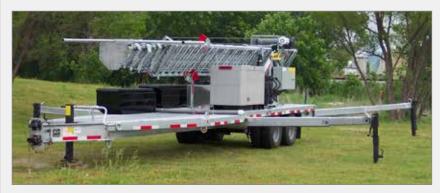

# INTEGRATED TELESCOPING STEEL TOWER SYSTEMS

Self-Support & Guyed Extended Heights up to 39.60m Standard Payloads up to 250 kg | Upgraded Payloads up to 284 kg

# Rapid Deployment Mobile Elevation Systems with Steel Telescoping Towers

Our rapid deployment mobile elevation systems, equipped with steel telescoping towers, have established a reputation for strength and durability worldwide. These robust towers can be designed as freestanding (unguyed) systems or guyed for additional stability when required.

#### **ESSENTIAL FEATURES**

- Automatic Locking Mechanism
  - Each section locks automatically upon deployment, ensuring safe and consistent elevation for extended periods
- Versatile Tilt Systems
  - We offer a variety of tilt systems to meet specific mission requirements. Short tilt systems facilitate air transport of trailer systems, while tall tilt systems provide tower clearance over shelters or equipment stored on the trailer deck
- Customizable Trailer Types
  - Our steel towers can be paired with trailer types tailored to your specifications, ranging from commercial to military-grade
- Comprehensive Power Systems, Cabinets, and Shelters
  - We provide a range of power systems, cabinets, and shelters to meet your specific needs