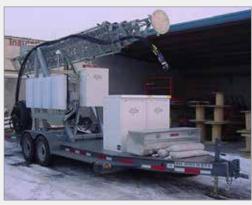

# INTEGRATED TELESCOPING STEEL TOWER SYSTEMS

Self-Support & Guyed Extended Heights up to 39.60m Standard Payloads up to 250 kg | Upgraded Payloads up to 284 kg

# Rapid Deployment Mobile Elevation Systems with Steel Telescoping Towers

Our rapid deployment mobile elevation systems, equipped with steel telescoping towers, have established a reputation for strength and durability worldwide. These robust towers can be designed as freestanding (unguyed) systems or guyed for additional stability when required.

#### **ESSENTIAL FEATURES**

- Automatic Locking Mechanism
  - Each section locks automatically upon deployment, ensuring safe and consistent elevation for extended periods
- Versatile Tilt Systems
  - We offer a variety of tilt systems to meet specific mission requirements. Short tilt systems facilitate air transport of trailer systems, while tall tilt systems provide tower clearance over shelters or equipment stored on the trailer deck
- Customizable Trailer Types
  - Our steel towers can be paired with trailer types tailored to your specifications, ranging from commercial to military-grade
- Comprehensive Power Systems, Cabinets, and Shelters
  - We provide a range of power systems, cabinets, and shelters to meet your specific needs