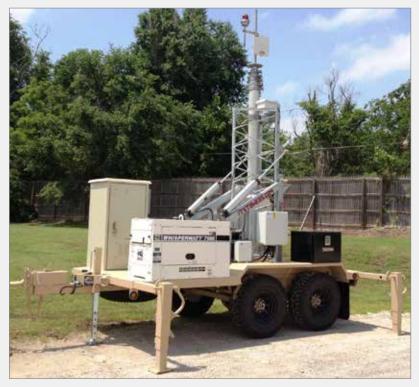

# INTEGRATED TELESCOPING STEEL TOWER SYSTEMS

Self-Support & Guyed Extended Heights up to 39.60m Standard Payloads up to 250 kg | Upgraded Payloads up to 284 kg

# Rapid Deployment Mobile Elevation Systems with Steel Telescoping Towers

Our rapid deployment mobile elevation systems, equipped with steel telescoping towers, have established a reputation for strength and durability worldwide. These robust towers can be designed as freestanding (unguyed) systems or guyed for additional stability when required.

#### **ESSENTIAL FEATURES**

- Automatic Locking Mechanism
  - Each section locks automatically upon deployment, ensuring safe and consistent elevation for extended periods
- Versatile Tilt Systems
  - We offer a variety of tilt systems to meet specific mission requirements. Short tilt systems facilitate air transport of trailer systems, while tall tilt systems provide tower clearance over shelters or equipment stored on the trailer deck
- Customizable Trailer Types
  - Our steel towers can be paired with trailer types tailored to your specifications, ranging from commercial to military-grade
- Comprehensive Power Systems, Cabinets, and Shelters
  - We provide a range of power systems, cabinets, and shelters to meet your specific needs