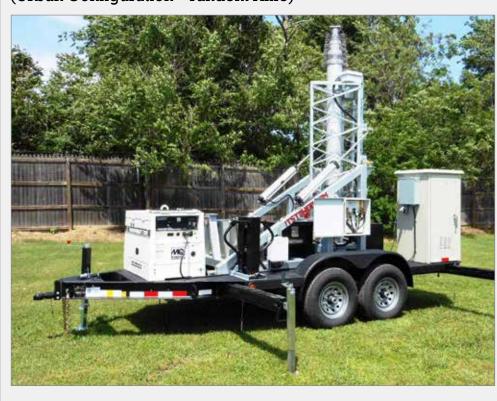

### **RD-T SERIES – TRAILER MOUNTED MAST**

(Multiterrain Configuration - Tandem Axle)