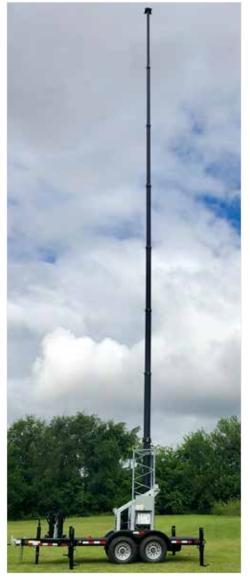

# INTEGRATED TELESCOPING MAST SYSTEMS

Self-Support & Guyed Heights (ft. / m): Ranges 30 / 9 to 80 / 24 Tower Payload Capacity (lb / kg): up to 1,200 / 544

# Rapid Deployment Systems with Mechanical and Pneumatic Telescopic Mast Systems by Will-Burt

Will-Burt's mechanical and pneumatic telescopic mast systems combine powerful lifting capabilities with a lightweight design, offering the best of both worlds. Our rapid deployment mobile elevation systems have been utilized globally in both commercial and defense applications.

| Unguyed & Guyed Heights (ft. / m) | Tower Payload Capacity (lb / kg) |
|-----------------------------------|----------------------------------|
| Ranges: 30 / 9 to 80 / 24         | Up to: 1,200 / 544               |