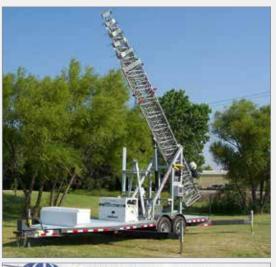

# INTEGRATED TELESCOPING STEEL TOWER SYSTEMS

Self-Support & Guyed Extended Heights up to 39.60m Standard Payloads up to 250 kg | Upgraded Payloads up to 284 kg

# Rapid Deployment Mobile Elevation Systems with Steel Telescoping Towers

Our rapid deployment mobile elevation systems, equipped with steel telescoping towers, have established a reputation for strength and durability worldwide. These robust towers can be designed as freestanding (unguyed) systems or guyed for additional stability when required.

#### **ESSENTIAL FEATURES**

- Automatic Locking Mechanism
  - Each section locks automatically upon deployment, ensuring safe and consistent elevation for extended periods
- Versatile Tilt Systems
  - We offer a variety of tilt systems to meet specific mission requirements. Short tilt systems facilitate air transport of trailer systems, while tall tilt systems provide tower clearance over shelters or equipment stored on the trailer deck
- Customizable Trailer Types
  - Our steel towers can be paired with trailer types tailored to your specifications, ranging from commercial to military-grade
- Comprehensive Power Systems, Cabinets, and Shelters
  - We provide a range of power systems, cabinets, and shelters to meet your specific needs