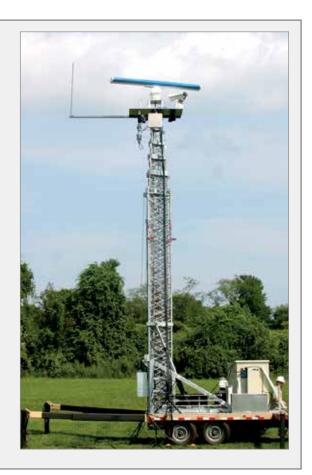

# INTEGRATED TELESCOPING MAST SYSTEMS

Self-Support & Guyed Heights (ft. / m): Ranges 30 / 9 to 80 / 24 Tower Payload Capacity (lb / kg): up to 1,200 / 544

# Rapid Deployment Systems with Mechanical and Pneumatic Telescopic Mast Systems by Will-Burt

Will-Burt's mechanical and pneumatic telescopic mast systems combine powerful lifting capabilities with a lightweight design, offering the best of both worlds. Our rapid deployment mobile elevation systems have been utilized globally in both commercial and defense applications.

| Unguyed & Guyed Heights (ft. / m) | Tower Payload Capacity (lb / kg) |
|-----------------------------------|----------------------------------|
| Ranges: 30 / 9 to 80 / 24         | Up to: 1,200 / 544               |