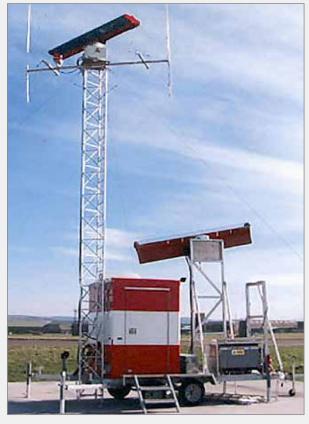

# INTEGRATED TELESCOPING STEEL TOWER SYSTEMS

Self-Support & Guyed Extended Heights up to 39.60m Standard Payloads up to 250 kg | Upgraded Payloads up to 284 kg

# Rapid Deployment Mobile Elevation Systems with Steel Telescoping Towers

Our rapid deployment mobile elevation systems, equipped with steel telescoping towers, have established a reputation for strength and durability worldwide. These robust towers can be designed as freestanding (unguyed) systems or guyed for additional stability when required.

#### **ESSENTIAL FEATURES**

- Automatic Locking Mechanism
  - Each section locks automatically upon deployment, ensuring safe and consistent elevation for extended periods
- Versatile Tilt Systems
  - We offer a variety of tilt systems to meet specific mission requirements. Short tilt systems facilitate air transport of trailer systems, while tall tilt systems provide tower clearance over shelters or equipment stored on the trailer deck
- Customizable Trailer Types
  - Our steel towers can be paired with trailer types tailored to your specifications, ranging from commercial to military-grade
- Comprehensive Power Systems, Cabinets, and Shelters
  - We provide a range of power systems, cabinets, and shelters to meet your specific needs