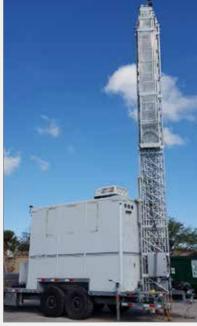

# INTEGRATED TELESCOPING MAST SYSTEMS

Self-Support & Guyed Heights (ft. / m): Ranges 30 / 9 to 80 / 24 Tower Payload Capacity (lb / kg): up to 1,200 / 544

# Rapid Deployment Systems with Mechanical and Pneumatic Telescopic Mast Systems by Will-Burt

Will-Burt's mechanical and pneumatic telescopic mast systems combine powerful lifting capabilities with a lightweight design, offering the best of both worlds. Our rapid deployment mobile elevation systems have been utilized globally in both commercial and defense applications.

#### **ESSENTIAL FEATURES**

- Innovative Mast Key and Keyway Design
  - This design minimizes mast twist, ensuring sensors operate at their maximum potential
- No Guying Required
  - Most of our mast systems do not require guying and can lift the rated payload without additional equipment, facilitating simple and fast deployment
- Versatile Tilt Systems
  - We offer a variety of tilt systems to meet specific mission requirements. Short tilt systems enable air transport of trailer systems, while tall tilt systems provide tower clearance over shelters or equipment stored on the trailer deck
- Diverse Trailer Types
  - Available from commercial to military-grade to meet your specific needs
- Comprehensive Power Systems, Cabinets, and Shelters
  - We provide a range of power systems, cabinets, and shelters tailored to your specifications