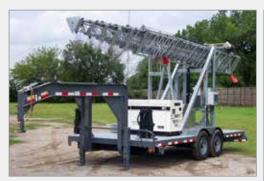

# INTEGRATED TELESCOPING STEEL TOWER SYSTEMS

Self-Support & Guyed Extended Heights up to 39.60m Standard Payloads up to 250 kg | Upgraded Payloads up to 284 kg

# Rapid Deployment Mobile Elevation Systems with Steel Telescoping Towers

Our rapid deployment mobile elevation systems, equipped with steel telescoping towers, have established a reputation for strength and durability worldwide. These robust towers can be designed as freestanding (unguyed) systems or guyed for additional stability when required.

#### **ESSENTIAL FEATURES**

- Automatic Locking Mechanism
  - Each section locks automatically upon deployment, ensuring safe and consistent elevation for extended periods
- Versatile Tilt Systems
  - We offer a variety of tilt systems to meet specific mission requirements. Short tilt systems facilitate air transport of trailer systems, while tall tilt systems provide tower clearance over shelters or equipment stored on the trailer deck
- Customizable Trailer Types
  - Our steel towers can be paired with trailer types tailored to your specifications, ranging from commercial to military-grade
- Comprehensive Power Systems, Cabinets, and Shelters
  - We provide a range of power systems, cabinets, and shelters to meet your specific needs