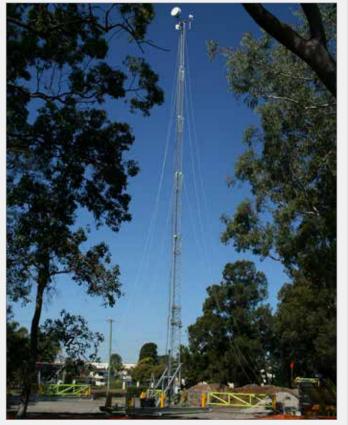

# INTEGRATED TELESCOPING STEEL TOWER SYSTEMS

Self-Support & Guyed Extended Heights up to 39.60m Standard Payloads up to 250 kg | Upgraded Payloads up to 284 kg

# Rapid Deployment Mobile Elevation Systems with Steel Telescoping Towers

Our rapid deployment mobile elevation systems, equipped with steel telescoping towers, have established a reputation for strength and durability worldwide. These robust towers can be designed as freestanding (unguyed) systems or guyed for additional stability when required.

| Self-Support & Guyed Heights (m / ft.) |           |           |           |                                     |            |            |  |
|----------------------------------------|-----------|-----------|-----------|-------------------------------------|------------|------------|--|
| 11.6 / 38                              | 16.8 / 55 | 21.9 / 72 | 27.1 / 89 | 32.3 / 106                          | 36.6 / 120 | 39.6 / 130 |  |
| Tower Capacity (kg / lb.)              |           |           |           |                                     |            |            |  |
| Standard Payloads: Up to: 250 / 550    |           |           |           | Upgraded Payloads: Up to: 284 / 625 |            |            |  |