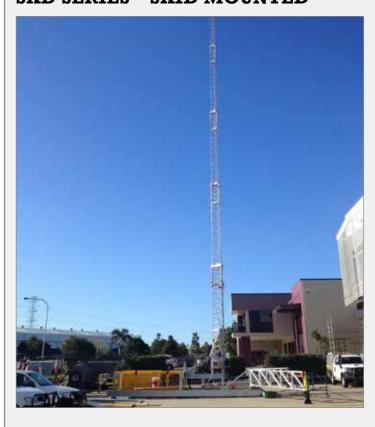

550    |           |           |           | Upgraded Payloads: Up to: 284 / 625 |            |            |  |









Flexi-Fleet rental tower and mast systems are ready for deployment in case of emergencies

Representative Sample – Contact Will-Burt for Additional Options

#### SR SERIES - MOBILE TOWER TRAILER

(Multiterrain Configuration)





#### SRS SERIES – MOBILE TOWER TRAILER

(Commercial and Military Configurations)







#### SRS-C SERIES - MOBILE TOWER TRAILER

(Commercial and Military Configurations)







### IT SERIES – MOBILE TOWER TRAILER

(Urban Configuration)











### NC/SR SERIES - COMMUNICATION-SITE-ON-WHEELS (COW)







### SC SERIES - COMMUNICATION-SITE-ON-WHEELS (COW)





#### TMT SERIES – TRUCK MOUNTED TOWER SYSTEM





#### SKD SERIES - SKID MOUNTED





# INTEGRATED TELESCOPING MAST SYSTEMS

Self-Support & Guyed Heights (ft. / m): Ranges 30 / 9 to 80 / 24 Tower Payload Capacity (lb / kg): up to 1,200 / 544

# Rapid Deployment Systems with Mechanical and Pneumatic Telescopic Mast Systems by Will-Burt

Will-Burt's mechanical and pneumatic telescopic mast systems combine powerful lifting capabilities with a lightweight design, offering the best of both worlds. Our rapid deployment mobile elevation systems have been utilized globally in both commercial and defense applications.

#### **ESSENTIAL FEATURES**

- Innovative Mast Key and Keyway Design
  - This design minimizes mast twist, ensuring sensors operate at their maximum potential
- No Guying Required
  - Most of our mast systems do not require guying and can lift the rated payload wi