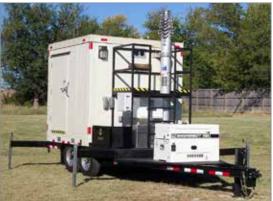

ditional equipment, facilitating simple and fast deployment
- Versatile Tilt Systems
  - We offer a variety of tilt systems to meet specific mission requirements. Short tilt systems enable air transport of trailer systems, while tall tilt systems provide tower clearance over shelters or equipment stored on the trailer deck
- Diverse Trailer Types
  - Available from commercial to military-grade to meet your specific needs
- Comprehensive Power Systems, Cabinets, and Shelters
  - We provide a range of power systems, cabinets, and shelters tailored to your specifications



| Unguyed & Guyed Heights (ft. / m) | Tower Payload Capacity (lb / kg) |
|-----------------------------------|----------------------------------|
| Ranges: 30 / 9 to 80 / 24         | Up to: 1,200 / 544               |







Flexi-Fleet rental tower and mast systems are ready for deployment in case of emergencies

Representative Sample – Contact Will-Burt for Additional Options

#### **ULTRA MAST - INTEGRATED COMMUNICATIONS SYSTEM**





#### **SRS-M SERIES – TRAILER MOUNTED MAST**

(Heavy-Duty and Customized)







#### **RD-S SERIES – TRAILER MOUNTED MAST**

(Multiterrain Configuration - Single Axle)





### **RD-T SERIES – TRAILER MOUNTED MAST**

(Multiterrain Configuration - Tandem Axle)







#### LC SERIES - TRAILER MOUNTED MAST

(Urban Configuration - Single Axle)







#### MT SERIES - TRAILER MOUNTED MAST

(Urban Configuration - Tandem Axle)





#### **COW SERIES – TRAILER MOUNTED MAST**

(Vertical Mast Installation)



#### SKD SERIES – PLATFORM MOUNTED MAST





#### **RD-S: SINGLE AXLE**