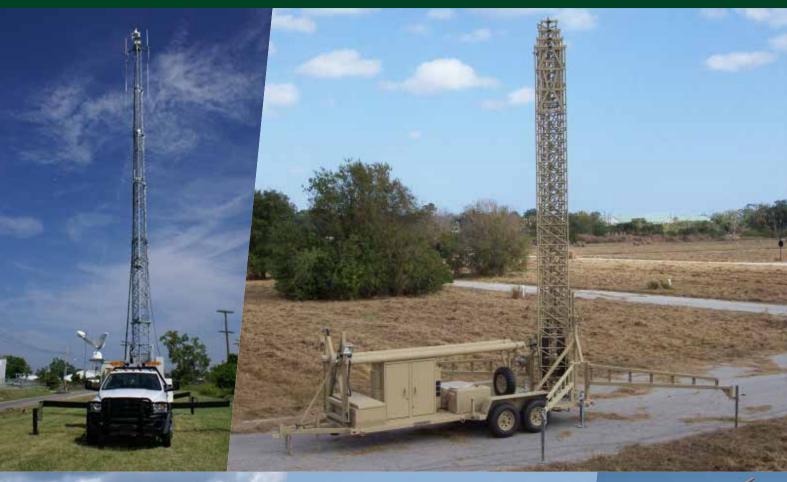

# RAPID DEPLOYMENT MOBILE TOWER SYSTEMS

Visit
Corporate
Website

Watch ➤ Product Video

Watch ► Corporate Video

# Rapid Deployment Mobile Elevation Systems with Steel Telescoping Towers

Our rapid deployment mobile elevation systems, equipped with steel telescoping towers, have established a reputation for strength and durability worldwide. These robust towers can be designed as freestanding (unguyed) systems or guyed for additional stability when required.

# Rapid Deployment Systems with Mechanical and Pneumatic Telescopic Mast Systems by Will-Burt

Will-Burt's mechanical and pneumatic telescopic mast systems combine powerful lifting capabilities with a lightweight design, offering the best of both worlds. Our rapid deployment mobile elevation systems have been utilized globally in both commercial and defense applications.