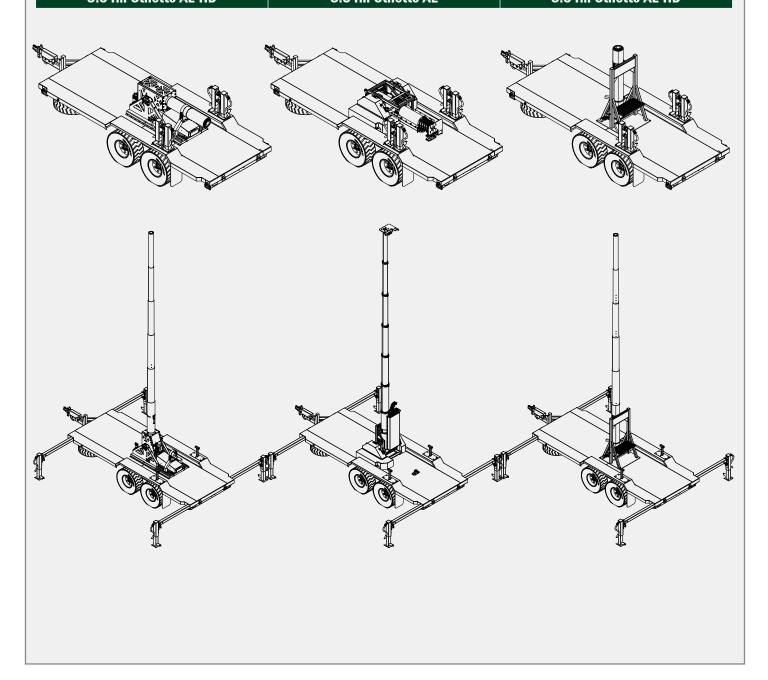

# INTEGRATED TELESCOPING MAST SYSTEMS

Self-Support & Guyed Heights (ft. / m): Ranges 30 / 9 to 80 / 24 Tower Payload Capacity (lb / kg): up to 1,200 / 544

# Rapid Deployment Systems with Mechanical and Pneumatic Telescopic Mast Systems by Will-Burt

Will-Burt's mechanical and pneumatic telescopic mast systems combine powerful lifting capabilities with a lightweight design, offering the best of both worlds. Our rapid deployment mobile elevation systems have been utilized globally in both commercial and defense applications.

#### **ESSENTIAL FEATURES**

- Innovative Mast Key and Keyway Design
  - This design minimizes mast twist, ensuring sensors operate at their maximum potential
- No Guying Required
  - Most of our mast systems do not require guying and can lift the rated payload without additional equipment, facilitating simple and fast deployment
- Versatile Tilt Systems
  - We offer a variety of tilt systems to meet specific mission requirements. Short tilt systems enable air transport of trailer systems, while tall tilt systems provide tower clearance over shelters or equipment stored on the trailer deck
- Diverse Trailer Types
  - Available from commercial to military-grade to meet your specific needs
- Comprehensive Power Systems, Cabinets, and Shelters
  - We provide a range of power systems, cabinets, and shelters tailored to your specifications

| Unguyed & Guyed Heights (ft. / m) | Tower Payload Capacity (lb / kg) |
|-----------------------------------|----------------------------------|
| Ranges: 30 / 9 to 80 / 24         | Up to: 1,200 / 544               |