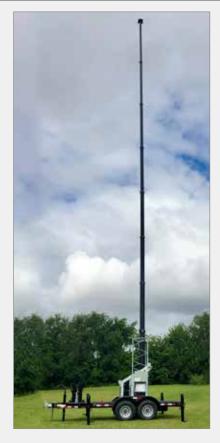

# INTEGRATED TELESCOPING MAST SYSTEMS

Self-Support & Guyed Heights (ft. / m): Ranges 30 / 9 to 80 / 24 Tower Payload Capacity (lb / kg): up to 1,200 / 544

# Rapid Deployment Systems with Mechanical and Pneumatic Telescopic Mast Systems by Will-Burt

Will-Burt's mechanical and pneumatic telescopic mast systems combine powerful lifting capabilities with a lightweight design, offering the best of both worlds. Our rapid deployment mobile elevation systems have been utilized globally in both commercial and defense applications.