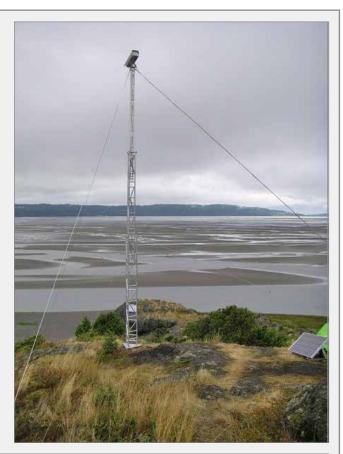

# INTEGRATED TELESCOPING ALUMINUM TOWER SYSTEMS

Extended Heights up to 106 ft. | Payload Capacity up to 600 lb

Our rapid deployment mobile elevation systems, equipped with aluminum telescoping towers, have established a reputation for strength and durability worldwide. Lightweight and corrosion resistant aluminum towers are robust towers that can be designed as freestanding (unguyed) systems or guyed for additional stability when required.

| Unguyed Heights (ft. / m)                | Tower Payload Capacity (lb / kg)       |
|------------------------------------------|----------------------------------------|
| Ranges: 39 / 11.8 to 106 / 32            | Ranges: 39 / 11.8 to 92 / 28           |
|                                          |                                        |
| Unguyed Tower Payload Capacity (lb / kg) | Guyed Tower Payload Capacity (lb / kg) |