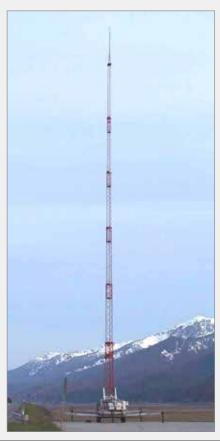

# INTEGRATED TELESCOPING STEEL TOWER SYSTEMS

Self-Support & Guyed Extended Heights up to 39.60m Standard Payloads up to 250 kg | Upgraded Payloads up to 284 kg

# Rapid Deployment Mobile Elevation Systems with Steel Telescoping Towers

Our rapid deployment mobile elevation systems, equipped with steel telescoping towers, have established a reputation for strength and durability worldwide. These robust towers can be designed as freestanding (unguyed) systems or guyed for additional stability when required.

| Self-Support & Guyed Heights (m / ft.) |           |           |           |                                     |            |            |  |
|----------------------------------------|-----------|-----------|-----------|-------------------------------------|------------|------------|--|
| 11.6 / 38                              | 16.8 / 55 | 21.9 / 72 | 27.1 / 89 | 32.3 / 106                          | 36.6 / 120 | 39.6 / 130 |  |
| Tower Capacity (kg / lb.)              |           |           |           |                                     |            |            |  |
| Standard Payloads: Up to: 250 / 550    |           |           |           | Upgraded Payloads: Up to: 284 / 625 |            |            |  |