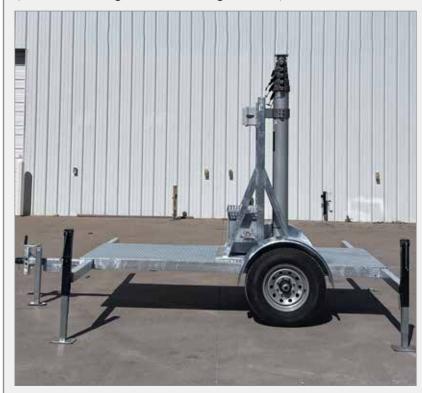

# INTEGRATED TELESCOPING MAST SYSTEMS

Self-Support & Guyed Heights (ft. / m): Ranges 30 / 9 to 80 / 24 Tower Payload Capacity (lb / kg): up to 1,200 / 544

# Rapid Deployment Systems with Mechanical and Pneumatic Telescopic Mast Systems by Will-Burt

Will-Burt's mechanical and pneumatic telescopic mast systems combine powerful lifting capabilities with a lightweight design, offering the best of both worlds. Our rapid deployment mobile elevation systems have been utilized globally in both commercial and defense applications.

#### **ESSENTIAL FEATURES**

- Innovative Mast Key and Keyway Design
  - This design minimizes mast twist, ensuring sensors operate at their maximum potential
- No Guying Required
  - Most of our mast systems do not require guying and can lift the rated payload without additional equipment, facilitating simple and fast deployment
- Versatile Tilt Systems
  - We offer a variety of tilt systems to meet specific mission requirements. Short tilt systems enable air transport of trailer systems, while tall tilt systems provide tower clearance over shelters or equipment stored on the trailer deck
- Diverse Trailer Types
  - Available from commercial to military-grade to meet your specific needs
- Comprehensive Power Systems, Cabinets, and Shelters
  - We provide a range of power systems, cabinets, and shelters tailored to your specifications