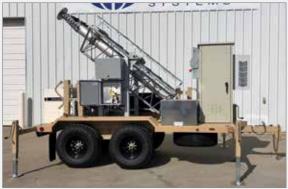

# INTEGRATED TELESCOPING MAST SYSTEMS

Self-Support & Guyed Heights (ft. / m): Ranges 30 / 9 to 80 / 24 Tower Payload Capacity (lb / kg): up to 1,200 / 544

# Rapid Deployment Systems with Mechanical and Pneumatic Telescopic Mast Systems by Will-Burt

Will-Burt's mechanical and pneumatic telescopic mast systems combine powerful lifting capabilities with a lightweight design, offering the best of both worlds. Our rapid deployment mobile elevation systems have been utilized globally in both commercial and defense applications.

#### **ESSENTIAL FEATURES**

- Innovative Mast Key and Keyway Design
  - This design minimizes mast twist, ensuring sensors operate at their maximum potential
- No Guying Required
  - Most of our mast systems do not require guying and can lift the rated payload without additional equipment, facilitating simple and fast deployment
- Versatile Tilt Systems
  - We offer a variety of tilt systems to meet specific mission requirements. Short tilt systems enable air transport of trailer systems, while tall tilt systems provide tower clearance over shelters or equipment stored on the trailer deck
- Diverse Trailer Types
  - Available from commercial to military-grade to meet your specific needs
- Comprehensive Power Systems, Cabinets, and Shelters
  - We provide a range of power systems, cabinets, and shelters tailored to your specifications