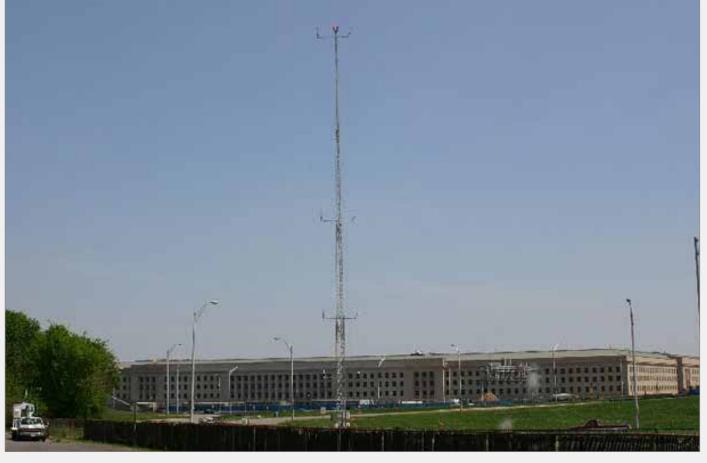

# INTEGRATED TELESCOPING STEEL TOWER SYSTEMS

Self-Support & Guyed Extended Heights up to 39.60m Standard Payloads up to 250 kg | Upgraded Payloads up to 284 kg

# Rapid Deployment Mobile Elevation Systems with Steel Telescoping Towers

Our rapid deployment mobile elevation systems, equipped with steel telescoping towers, have established a reputation for strength and durability worldwide. These robust towers can be designed as freestanding (unguyed) systems or guyed for additional stability when required.

| Self-Support & Guyed Heights (m / ft.) |           |           |           |                                     |            |            |  |
|----------------------------------------|-----------|-----------|-----------|-------------------------------------|------------|------------|--|
| 11.6 / 38                              | 16.8 / 55 | 21.9 / 72 | 27.1 / 89 | 32.3 / 106                          | 36.6 / 120 | 39.6 / 130 |  |
| Tower Capacity (kg / lb.)              |           |           |           |                                     |            |            |  |
| Standard Payloads: Up to: 250 / 550    |           |           |           | Upgraded Payloads: Up to: 284 / 625 |            |            |  |