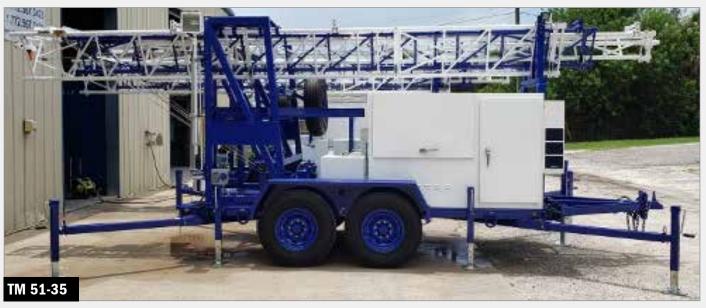

#### **SRS-M SERIES – TRAILER MOUNTED MAST**

(Heavy-Duty and Customized)

#### **RD-S SERIES – TRAILER MOUNTED MAST**

(Multiterrain Configuration - Single Axle)

### **RD-T SERIES – TRAILER MOUNTED MAST**

(Multiterrain Configuration - Tandem Axle)