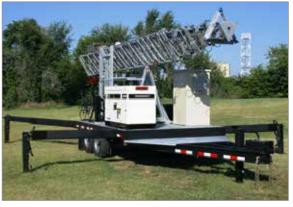

# INTEGRATED TELESCOPING ALUMINUM TOWER SYSTEMS

Extended Heights up to 106 ft. | Payload Capacity up to 600 lb

Our rapid deployment mobile elevation systems, equipped with aluminum telescoping towers, have established a reputation for strength and durability worldwide. Lightweight and corrosion resistant aluminum towers are robust towers that can be designed as freestanding (unguyed) systems or guyed for additional stability when required.

#### **ESSENTIAL FEATURES**

- Patented Radial Slide Bar System
  - Available on some models, increases tower stability by reducing tower section movement when deployed.
- Automatic Locking Mechanism
  - Each section locks automatically and can be visually verified as locked upon deployment, ensuring safe and consistent elevation for extended periods.
- Self-Monitoring System
  - SMARTTOWER Technology automatically retracts tower or sends an SMS message in severe weather allowing you to make the decision. (Optional feature).
- Versatile Tilt Systems
  - We offer a variety of tilt systems to meet specific mission requirements. Short tilt systems facilitate air transport of trailer systems, while tall tilt systems provide tower clearance over shelters or equipment stored on the trailer deck
- Shelters constructed in-house to your specifications.
- Customizable Trailer Types
  - Our aluminum towers can be paired with trailer types tailored to your specifications, ranging from commercial to military-grade.
- Comprehensive Power Systems, Cabinets, and Shelters
  - We provide a range of power systems, cabinets, and shelters to meet your specific needs.