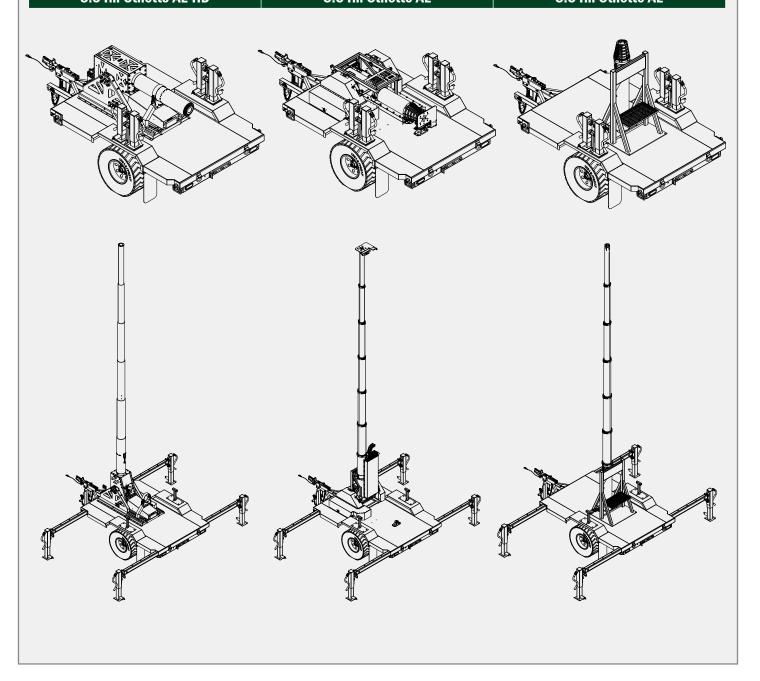

#### **RD-S: SINGLE AXLE**

(AMTS / CES / Upright)

#### Weight ( lb / kg)

Trailer: 2,675 / 1214

Trailer GVWR: 6,000 / 2722

**RD-S Trailer (AMTS)** 8.54m Stiletto AL HD RD-S Trailer (CES) 8.54m Stiletto AL

**RD-S Trailer (Upright)** 8.54m Stiletto AL

#### **RD-T: TANDEM AXLE**

(AMTS / CES / Upright)

#### Weight ( lb / kg)

Trailer: 3,505 / 1590 Trailer GVWR: 12,000 / 5443

**RD-T Trailer (AMTS)** 8.54m Stiletto AL HD **RD-T Trailer (CES)** 8.54m Stiletto AL

**RD-T Trailer (Upright)** 8.54m Stiletto AL HD

#### **RD-T XL: TANDEM AXLE**

(AMTS / CES / Upright)

#### Weight ( lb / kg)

Trailer: 3,613 / 1639 Trailer GVWR: 12,000 / 5443

RD-T XL Trailer (AMTS) 8.54m Stiletto AL HD

RD-T XL Trailer (CES) 8.54m Stiletto AL

RD-T XL Trailer (Upright) 8.54m Stiletto AL HD