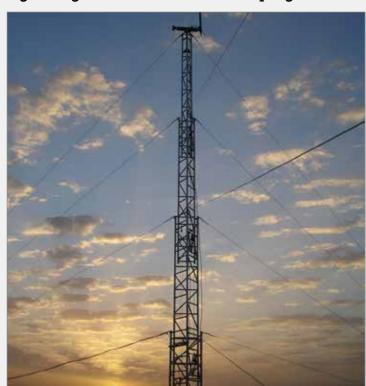

# INTEGRATED TELESCOPING STEEL TOWER SYSTEMS

Self-Support & Guyed Extended Heights up to 39.60m Standard Payloads up to 250 kg | Upgraded Payloads up to 284 kg

# Rapid Deployment Mobile Elevation Systems with Steel Telescoping Towers

Our rapid deployment mobile elevation systems, equipped with steel telescoping towers, have established a reputation for strength and durability worldwide. These robust towers can be designed as freestanding (unguyed) systems or guyed for additional stability when required.