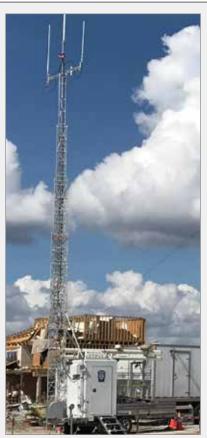

# INTEGRATED TELESCOPING STEEL TOWER SYSTEMS

Self-Support & Guyed Extended Heights up to 39.60m Standard Payloads up to 250 kg | Upgraded Payloads up to 284 kg

# Rapid Deployment Mobile Elevation Systems with Steel Telescoping Towers

Our rapid deployment mobile elevation systems, equipped with steel telescoping towers, have established a reputation for strength and durability worldwide. These robust towers can be designed as freestanding (unguyed) systems or guyed for additional stability when required.