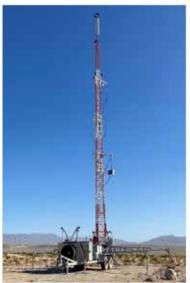

# INTEGRATED TELESCOPING MAST SYSTEMS

Self-Support & Guyed Heights (ft. / m): Ranges 30 / 9 to 80 / 24 Tower Payload Capacity (lb / kg): up to 1,200 / 544

# Rapid Deployment Systems with Mechanical and Pneumatic Telescopic Mast Systems by Will-Burt

Will-Burt's mechanical and pneumatic telescopic mast systems combine powerful lifting capabilities with a lightweight design, offering the best of both worlds. Our rapid deployment mobile elevation systems have been utilized globally in both commercial and defense applications.

| Unguyed & Guyed Heights (ft. / m) | Tower Payload Capacity (lb / kg) |
|-----------------------------------|----------------------------------|
| Ranges: 30 / 9 to 80 / 24         | Up to: 1,200 / 544               |