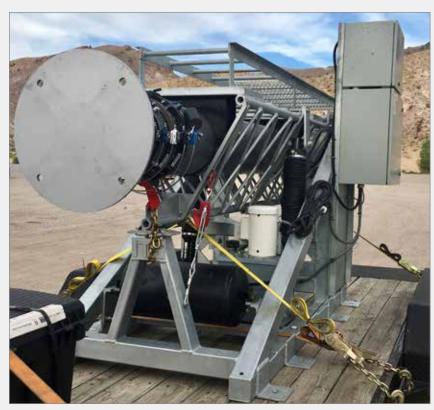

# INTEGRATED TELESCOPING MAST SYSTEMS

Self-Support & Guyed Heights (ft. / m): Ranges 30 / 9 to 80 / 24 Tower Payload Capacity (lb / kg): up to 1,200 / 544

# Rapid Deployment Systems with Mechanical and Pneumatic Telescopic Mast Systems by Will-Burt

Will-Burt's mechanical and pneumatic telescopic mast systems combine powerful lifting capabilities with a lightweight design, offering the best of both worlds. Our rapid deployment mobile elevation systems have been utilized globally in both commercial and defense applications.

#### **ESSENTIAL FEATURES**

- Innovative Mast Key and Keyway Design
  - This design minimizes mast twist, ensuring sensors operate at their maximum potential
- No Guying Required
  - Most of our mast systems do not require guying and can lift the rated payload without additional equipment, facilitating simple and fast deployment
- Versatile Tilt Systems
  - We offer a variety of tilt systems to meet specific mission requirements. Short tilt systems enable air transport of trailer systems, while tall tilt systems provide tower clearance over shelters or equipment stored on the trailer deck
- Diverse Trailer Types
  - Available from commercial to military-grade to meet your specific needs
- Comprehensive Power Systems, Cabinets, and Shelters
  - We provide a range of power systems, cabinets, and shelters tailored to your specifications