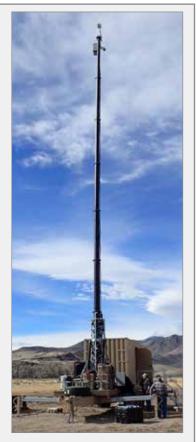

# INTEGRATED TELESCOPING MAST SYSTEMS

Self-Support & Guyed Heights (ft. / m): Ranges 30 / 9 to 80 / 24 Tower Payload Capacity (lb / kg): up to 1,200 / 544

# Rapid Deployment Systems with Mechanical and Pneumatic Telescopic Mast Systems by Will-Burt

Will-Burt's mechanical and pneumatic telescopic mast systems combine powerful lifting capabilities with a lightweight design, offering the best of both worlds. Our rapid deployment mobile elevation systems have been utilized globally in both commercial and defense applications.

#### **ESSENTIAL FEATURES**

- Innovative Mast Key and Keyway Design
  - This design minimizes mast twist, ensuring sensors operate at their maximum potential
- No Guying Required
  - Most of our mast systems do not require guying and can lift the rated payload without additional equipment, facilitating simple and fast deployment
- Versatile Tilt Systems
  - We offer a variety of tilt systems to meet specific mission requirements. Short tilt systems enable air transport of trailer systems, while tall tilt systems provide tower clearance over shelters or equipment stored on the trailer deck
- Diverse Trailer Types
  - Available from commercial to military-grade to meet your specific needs
- Comprehensive Power Systems, Cabinets, and Shelters
  - We provide a range of power systems, cabinets, and shelters tailored to your specifications