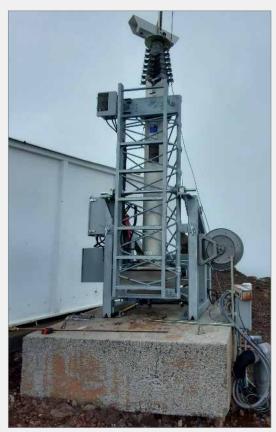

# INTEGRATED TELESCOPING MAST SYSTEMS

Self-Support & Guyed Heights (ft. / m): Ranges 30 / 9 to 80 / 24 Tower Payload Capacity (lb / kg): up to 1,200 / 544

# Rapid Deployment Systems with Mechanical and Pneumatic Telescopic Mast Systems by Will-Burt

Will-Burt's mechanical and pneumatic telescopic mast systems combine powerful lifting capabilities with a lightweight design, offering the best of both worlds. Our rapid deployment mobile elevation systems have been utilized globally in both commercial and defense applications.

#### **ESSENTIAL FEATURES**

- Innovative Mast Key and Keyway Design
  - This design minimizes mast twist, ensuring sensors operate at their maximum potential
- No Guying Required
  - Most of our mast systems do not require guying and can lift the rated payload without additional equipment, facilitating simple and fast deployment
- Versatile Tilt Systems
  - We offer a variety of tilt systems to meet specific mission requirements. Short tilt systems enable air transport of trailer systems, while tall tilt systems provide tower clearance over shelters or equipment stored on the trailer deck
- Diverse Trailer Types
  - Available from commercial to military-grade to meet your specific needs
- Comprehensive Power Systems, Cabinets, and Shelters
  - We provide a range of power systems, cabinets, and shelters tailored to your specifications