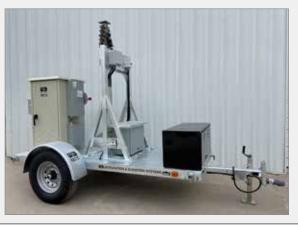

tions



| Unguyed & Guyed Heights (ft. / m) | Tower Payload Capacity (lb / kg) |
|-----------------------------------|----------------------------------|
| Ranges: 30 / 9 to 80 / 24         | Up to: 1,200 / 544               |







Flexi-Fleet rental tower and mast systems are ready for deployment in case of emergencies

Representative Sample – Contact Will-Burt for Additional Options

#### **ULTRA MAST - INTEGRATED COMMUNICATIONS SYSTEM**





#### **SRS-M SERIES – TRAILER MOUNTED MAST**

(Heavy-Duty and Customized)







#### **RD-S SERIES – TRAILER MOUNTED MAST**

(Multiterrain Configuration - Single Axle)





### **RD-T SERIES – TRAILER MOUNTED MAST**

(Multiterrain Configuration - Tandem Axle)







#### LC SERIES - TRAILER MOUNTED MAST

(Urban Configuration - Single Axle)







#### MT SERIES - TRAILER MOUNTED MAST

(Urban Configuration - Tandem Axle)





#### **COW SERIES – TRAILER MOUNTED MAST**

(Vertical Mast Installation)



#### SKD SERIES – PLATFORM MOUNTED MAST





#### **RD-S: SINGLE AXLE**

(AMTS / CES / Upright)

#### Dimensions L x W x H (in. / mm)

Trailer Deck:

166 x 85 x 34 / 4216 x 2159 x 864

Outriggers Extended: 166 x 203 x 34 / 4216 x 5157 x 864

#### Weight ( lb / kg)

Trailer: 2,675 / 1214

Trailer GVWR: 6,000 / 2722

**RD-S Trailer (AMTS)** 8.54m Stiletto AL HD RD-S Trailer (CES) 8.54m Stiletto AL

**RD-S Trailer (Upright)** 8.54m Stiletto AL



#### **RD-T: TANDEM AXLE**

(AMTS / CES / Upright)

### Dimensions L x W x H (in. / mm)

Trailer Deck: 166 x 85 x 34 / 4216 x 2159 x 864

Outriggers Extended: 166 x 203 x 34 / 4216 x 5157 x 864