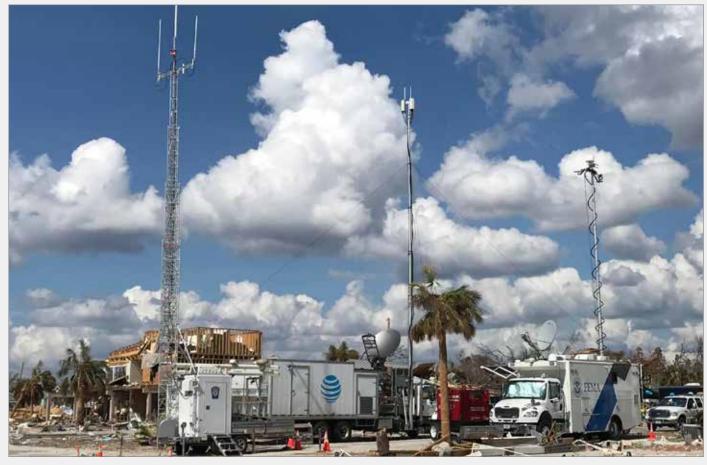

# INTEGRATED TELESCOPING STEEL TOWER SYSTEMS

Self-Support & Guyed Extended Heights up to 39.60m Standard Payloads up to 250 kg | Upgraded Payloads up to 284 kg

# Rapid Deployment Mobile Elevation Systems with Steel Telescoping Towers

Our rapid deployment mobile elevation systems, equipped with steel telescoping towers, have established a reputation for strength and durability worldwide. These robust towers can be designed as freestanding (unguyed) systems or guyed for additional stability when required.

Flexi-Fleet rental tower and mast systems are ready for deployment in case of emergencies

Representative Sample – Contact Will-Burt for Additional Options