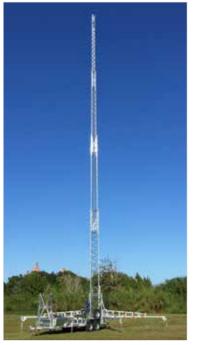

# INTEGRATED TELESCOPING STEEL TOWER SYSTEMS

Self-Support & Guyed Extended Heights up to 39.60m Standard Payloads up to 250 kg | Upgraded Payloads up to 284 kg

# Rapid Deployment Mobile Elevation Systems with Steel Telescoping Towers

Our rapid deployment mobile elevation systems, equipped with steel telescoping towers, have established a reputation for strength and durability worldwide. These robust towers can be designed as freestanding (unguyed) systems or guyed for additional stability when required.

| Self-Support & Guyed Heights (m / ft.) |           |           |           |                                     |            |            |  |
|----------------------------------------|-----------|-----------|-----------|-------------------------------------|------------|------------|--|
| 11.6 / 38                              | 16.8 / 55 | 21.9 / 72 | 27.1 / 89 | 32.3 / 106                          | 36.6 / 120 | 39.6 / 130 |  |
| Tower Capacity (kg / lb.)              |           |           |           |                                     |            |            |  |
| Standard Payloads: Up to: 250 / 550    |           |           |           | Upgraded Payloads: Up to: 284 / 625 |            |            |  |