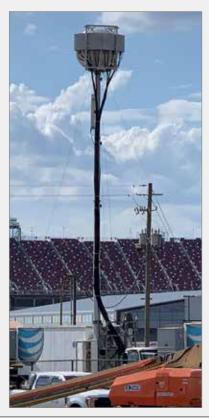

# INTEGRATED TELESCOPING MAST SYSTEMS

Self-Support & Guyed Heights (ft. / m): Ranges 30 / 9 to 80 / 24 Tower Payload Capacity (lb / kg): up to 1,200 / 544

# Rapid Deployment Systems with Mechanical and Pneumatic Telescopic Mast Systems by Will-Burt

Will-Burt's mechanical and pneumatic telescopic mast systems combine powerful lifting capabilities with a lightweight design, offering the best of both worlds. Our rapid deployment mobile elevation systems have been utilized globally in both commercial and defense applications.