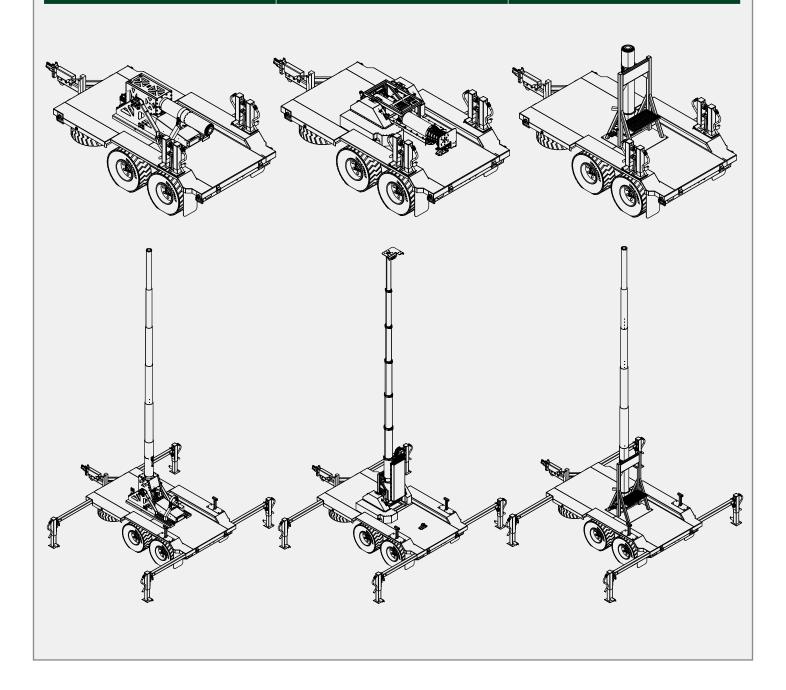

# INTEGRATED TELESCOPING STEEL TOWER SYSTEMS

Self-Support & Guyed Extended Heights up to 39.60m Standard Payloads up to 250 kg | Upgraded Payloads up to 284 kg

# Rapid Deployment Mobile Elevation Systems with Steel Telescoping Towers

Our rapid deployment mobile elevation systems, equipped with steel telescoping towers, have established a reputation for strength and durability worldwide. These robust towers can be designed as freestanding (unguyed) systems or guyed for additional stability when required.

#### **ESSENTIAL FEATURES**

- Automatic Locking Mechanism
  - Each section locks automatically upon deployment, ensuring safe and consistent elevation for extended periods
- Versatile Tilt Systems
  - We offer a variety of tilt systems to meet specific mission requirements. Short tilt systems facilitate air transport of trailer systems, while tall tilt systems provide tower clearance over shelters or equipment stored on the trailer deck
- Customizable Trailer Types
  - Our steel towers can be paired with trailer types tailored to your specifications, ranging from commercial to military-grade
- Comprehensive Power Systems, Cabinets, and Shelters
  - We provide a range of power systems, cabinets, and shelters to meet your specific needs

| Self-Support & Guyed Heights (m / ft.) |           |           |           |                                     |            |            |  |
|----------------------------------------|-----------|-----------|-----------|-------------------------------------|------------|------------|--|
| 11.6 / 38                              | 16.8 / 55 | 21.9 / 72 | 27.1 / 89 | 32.3 / 106                          | 36.6 / 120 | 39.6 / 130 |  |
| Tower Capacity (kg / lb.)              |           |           |           |                                     |            |            |  |
| Standard Payloads: Up to: 250 / 550    |           |           |           | Upgraded Payloads: Up to: 284 / 625 |            |            |  |