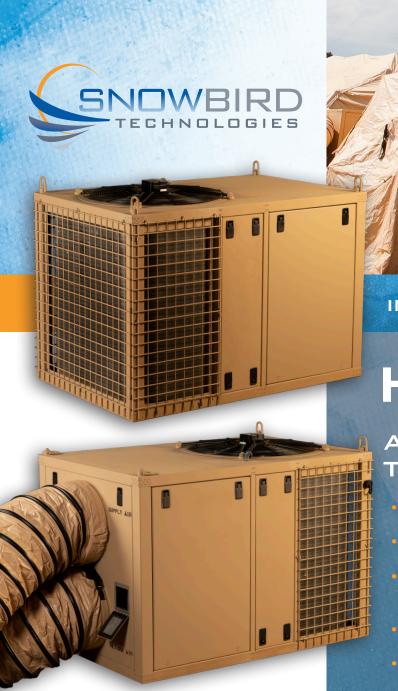

The H-36 combines superior durability with portability.

Rugged, heavy-duty construction designed specifically to endure extreme environments.

## ASHRAE 37 CAPACITY TESTED & VERIFIED TO AMB

- Lightweight, energy-efficient ECU
- Accepts alternative/hybrid power sources
- Scalable design allows for an easy increase in capacity to 5T and above
- Available with a digital thermostat option
- Designed for mobile or stationary applications
- Operational ambient conditions of -20°F (-29°C) to 130°F (54°C)
- Capacity: 36,000 BTU/HR @ 130°F (54°C) -- (3T)
- Power: 208 / 230VAC / 50-60HZ / 1 PHASE
- Weight: 410 Pounds
- Designed for both rigid and soft-wall shelter use