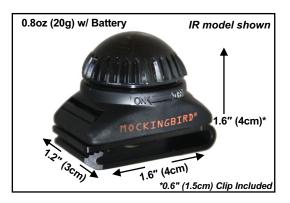

### TECHNICAL SPECIFICATIONS

BATTERY SOURCE 6V Lithium Coin Cell Battery Pack (included)

OPTIONAL BATTERY 2x Cr2032 3V Lithium Coin Cell

**HOUSING COLORS AVAILABLE Black** 

HOUSING MATERIAL High Tech Polymer

HOUSING FINISH Matte

**DOME LENS** High Impact Polycarbonate

OPERATING TEMPERATURE -20 to +65°C STORAGE TEMPERATURE -20 to +65°C -20 to +65°C O-Ring

WATERPROOF RATING 100 Meters (328 Feet)