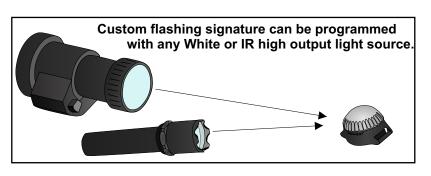

#### BATTERY DURATION\*

<u>Function</u> <u>Duration</u>

(For all colors)

Playback Flash User Programmable

Steady-On ~100 Hours

\*For indication purposes only.

Duration may vary with temperature.