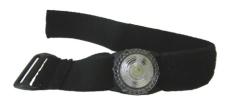

Wrist Strap P/N: 49004

Stretch nylon strap that can be used to fasten the Guardian to the arm or wrist, or a multitude of other objects.

Bike Mount P/N: 49005

Allows for easy attachment to most bicycles and poles.