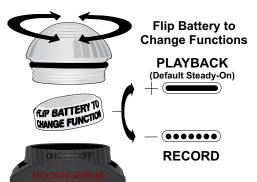

#### Rotate Lens to Turn ON or OFF

#### BATTERY DURATION\*

<u>Function</u> <u>Duration</u>

(For all colors)

Playback Flash User Programmable

Steady-On ~100 Hours

\*For indication purposes only.

Duration may vary with temperature.