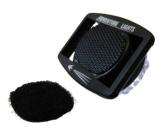

## Accessories for Guardian To Perfect Your Kit

Magnetic Base P/N: 49001

Clip-on attachment with a magnetic base that adheres to many metal surfaces.

Helmet Attachment P/N: 49002

These simple two sided Velcro attachments allow for easy instalment onto the back of helmets for identification and crowd control coordination.