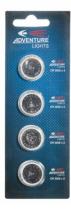

Battery Pack Strip P/N: 49010-S

The Guardian uses two common CR-2032 Lithium cell batteries. A pre-wrapped battery pack of two cells comes with all Guardian models. Additional packs are available in strips of four.