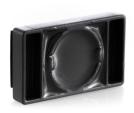

## Accessories for Guardian To Perfect Your Kit

Magnetic Base P/N: 49001

Clip-on attachment with a magnetic base that adheres to many metal surfaces.

Helmet Attachment P/N: 49002

These simple two sided Velcro attachments allow for easy instalment onto the back of helmets for identification and crowd control coordination.