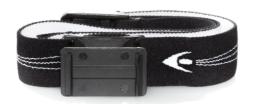

Head Strap P/N: 49006

Comfortable stretch nylon band with adjustable head that can be attached to any Guardian to make an effective head light. Can also be adjusted to fit wrist for hands free lighting.