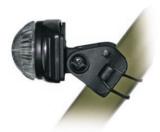

Wrist Strap P/N: 49004

Stretch nylon strap that can be used to fasten the Guardian to the arm or wrist, or a multitude of other objects.

Bike Mount P/N: 49005

Allows for easy attachment to most bicycles and poles.