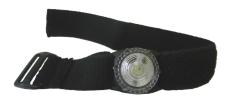

Bike Mount P/N: 49005

Allows for easy attachment to most bicycles and poles.

Head Strap P/N: 49006

Comfortable stretch nylon band with adjustable head that can be attached to any Guardian to make an effective head light. Can also be adjusted to fit wrist for hands free lighting.