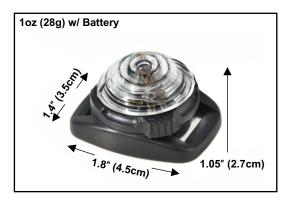

### **TECHNICAL SPECIFICATIONS**

BATTERY SOURCE
AVAILABLE COLORS
HOUSING MATERIAL
HOUSING FINISH
DOME LENS
OPERATING TEMPERATURE
STORAGE TEMPERATURE
ENVIRONMENTAL SEAL
VISIBILITY RATING
WATERPROOF RATING
SWITCH RING ROTATION

2x Cr2032, 3V Lithium Coin Cell Black Only High-Tech Polymer Matte High Impact Polycarbonate, Clear -20 to +65°C -20 to +65°C O-Ring Over One Mile

330Ft (100 Meters) Clockwise & Counterclockwise

The *Trident* series of Guardian lights uses the switch-ring technology first used in our VIP line of products, doubled with the compact ergonomic design of our Guardian.