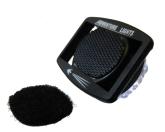

## **Guardian Trident Multi Function Signal Light**

## PRODUCT NUMBER 4603X

### **TECHNICAL SPECIFICATIONS**

BATTERY SOURCE
AVAILABLE COLORS
HOUSING MATERIAL
HOUSING FINISH
DOME LENS
OPERATING TEMPERATURE
STORAGE TEMPERATURE
ENVIRONMENTAL SEAL
VISIBILITY RATING
WATERPROOF RATING
SWITCH RING ROTATION

2x Cr2032, 3V Lithium Coin Cell Black Only High-Tech Polymer Matte High Impact Polycarbonate, Clear -20 to +65°C -20 to +65°C O-Ring Over One Mile

330Ft (100 Meters) Clockwise & Counterclockwise

The *Trident* series of Guardian lights uses the switch-ring technology first used in our VIP line of products, doubled with the compact ergonomic design of our Guardian.