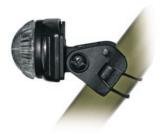

Bike Mount P/N: 49005

Allows for easy attachment to most bicycles and poles.

Head Strap P/N: 49006

Comfortable stretch nylon band with adjustable head that can be attached to any Guardian to make an effective head light. Can also be adjusted to fit wrist for hands free lighting.