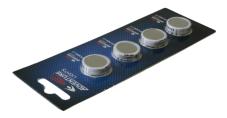

Battery Pack Strip P/N: 49010-S

The Guardian uses two common CR-2032 Lithium cell batteries. A pre-wrapped battery pack of two cells comes with all Guardian models. Additional packs are available in strips of four.