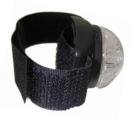

Velcro Strap P/N: 49003

6 inch velcro strap ideal for attaching the Guardian to pet collars, poles and other thin items.

Wrist Strap P/N: 49004

Stretch nylon strap that can be used to fasten the Guardian to the arm or wrist, or a multitude of other objects.