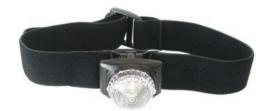

Bike Mount P/N: 49005

Allows for easy attachment to most bicycles and poles.

Head Strap P/N: 49006

Comfortable stretch nylon band with adjustable head that can be attached to any Guardian to make an effective head light. Can also be adjusted to fit wrist for hands free lighting.