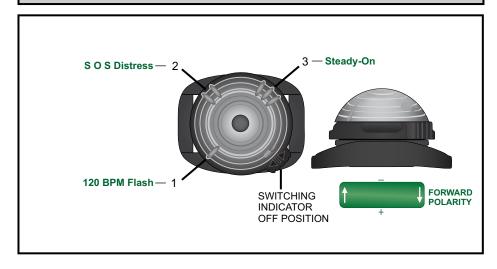

OME LENS
OPERATING TEMPERATURE
STORAGE TEMPERATURE
ENVIRONMENTAL SEAL
VISIBILITY RATING
WATERPROOF RATING
SWITCH RING ROTATION

2x Cr2032, 3V Lithium Coin Cell Black Only High-Tech Polymer Matte High Impact Polycarbonate, Clear -20 to +65°C -20 to +65°C O-Ring Over One Mile

330Ft (100 Meters) Clockwise & Counterclockwise

The *Trident* series of Guardian lights uses the switch-ring technology first used in our VIP line of products, doubled with the compact ergonomic design of our Guardian.

#### **Radiation Characteristics**



1- Beam radiation angles are based on theoretical emitter values and Adventure Lights' proprietary field test results using proprietary equipment. Results may vary depending on type of equipment used.

# Comes with MOLLE compatible Belt Clip.

### LIGHT FUNCTIONS



### **Available in 5 Colors**



Specifications subject to change without prior notice

www.adventurelights.com

DOC. ID: P-PS-4603Xr0 Oct 2019



## Accessories for Guardian To Perfect Your Kit



Helmet Attachment P/N: 49002

These simple two sided Velcro attachments allow for easy instalment onto the back of helmets for identification and crowd control coordination.



Velcro Strap P/N: 49003

6 inch velcro strap ideal for attaching the Guardian to pet collars, poles and other thin items.



Wrist Strap P/N: 49004

Stretch nylon strap that can be used to fasten the Guardian to the arm or wrist, or a multitude of other objects.



Bike Mount P/N: 49005

Allows for easy attachment to most bicycles and poles.



Head Strap P/N: 49006

Comfortable stretch nylon band with adjustable head t