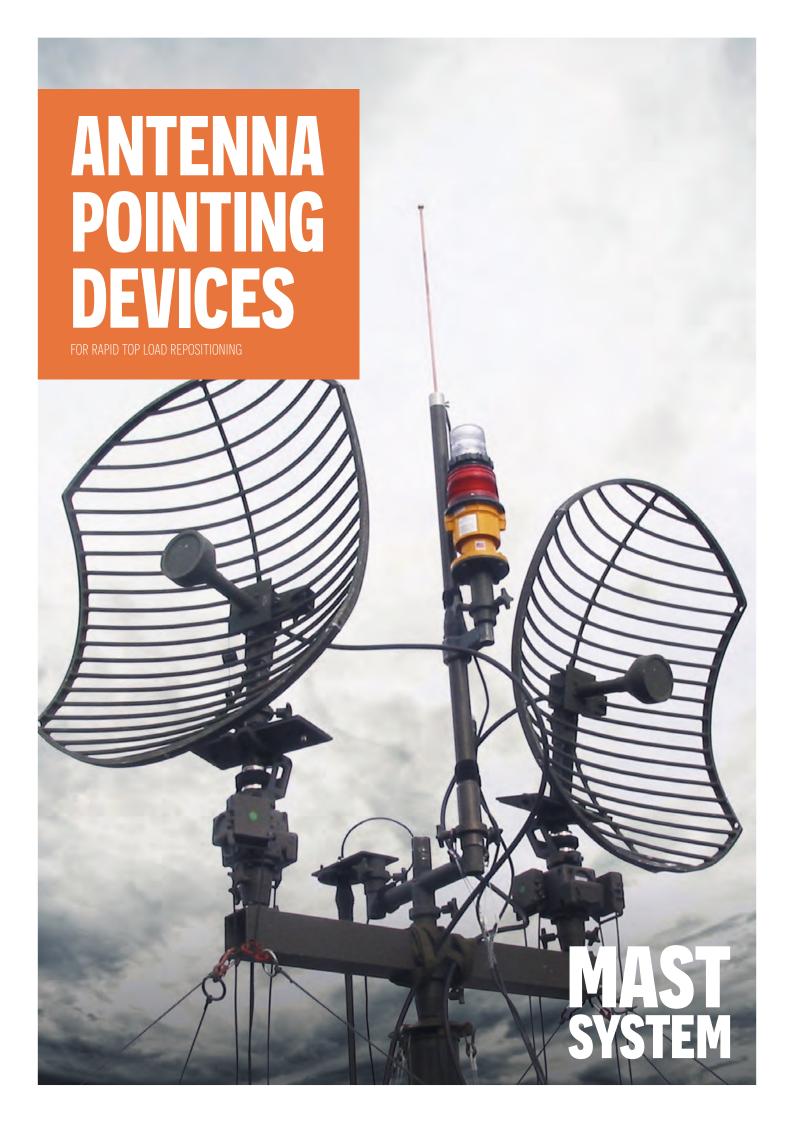

## ANTENNA POINTING DEVICES

Antenna positioners, such as rotators, double rotators, tilters and rotator-tilters are available for different pointing functions.

Antenna pointing devices are available in all mast colours.

All antenna pointing devices are designed to meet the most demanding harsh environment of communication and manufactured to resist external forces and ensure quick and safe operation. A wide range of pointing device accessories and tailor made fastenings are available to meet the most demanding customer needs. Antenna pointing devices are operated manually from the ground by manoeuvring ropes. Electric remote control units are (24 VDC) also available for rotators.

Antennas can be mounted directly on the antenna pointing device or on antenna specific brackets. Antenna brackets for different antenna types are available for various applications. We also design and manufacture customer specific antenna brackets.