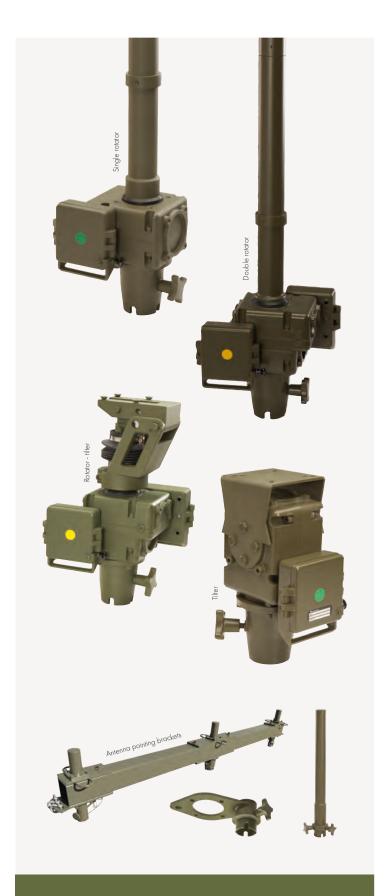

## ANTENNA POINTING DEVICES

Antenna positioners, such as rotators, double rotators, tilters and rotator-tilters are available for different pointing functions.

Antenna pointing devices are available in all mast colours.

All antenna pointing devices are designed to meet the most demanding harsh environment of communication and manufactured to resist external forces and ensure quick and safe operation. A wide range of pointing device accessories and tailor made fastenings are available to meet the most demanding customer needs. Antenna pointing devices are operated manually from the ground by manoeuvring ropes. Electric remote control units are (24 VDC) also available for rotators.

Antennas can be mounted directly on the antenna pointing device or on antenna specific brackets. Antenna brackets for different antenna types are available for various applications. We also design and manufacture customer specific antenna brackets.

|                                                         | SINGLE<br>Rotator          | DOUBLE<br>Rotator                                                          | TILTER                                                         | ROTATOR<br>– Tilter                                                                             |
|---------------------------------------------------------|----------------------------|----------------------------------------------------------------------------|----------------------------------------------------------------|-------------------------------------------------------------------------------------------------|
| MAX PAYLOAD (KG)                                        | 50*                        | 50*                                                                        | 50*                                                            | 50*                                                                                             |
| LOAD CAPACITY (NM)  - PAN AXIS RANGE  - TILT AXIS RANGE | 150*<br>-                  | 150*<br>-                                                                  | -<br>150*                                                      | 150*<br>250*                                                                                    |
| PRODUCT WEIGHT (KG)                                     | 5,5                        | 8,5                                                                        | 5,5                                                            | 9,8                                                                                             |
| NO. OF ANTENNAS                                         | ROTATES ONE<br>ANTENNA 360 | ROTATES TWO<br>SEPARATE<br>ANTENNAS<br>360<br>INDEPENDENT<br>OF EACH OTHER | TILTS ONE<br>ANTENNA<br>±15-30°<br>FROM<br>HORIZONTAL<br>PLANE | ROTATES ONE<br>ANTENNA 360° AND<br>TILTS ANOTHER<br>ANTENNA ±15-30°<br>FROM HORIZONTAL<br>PLANE |