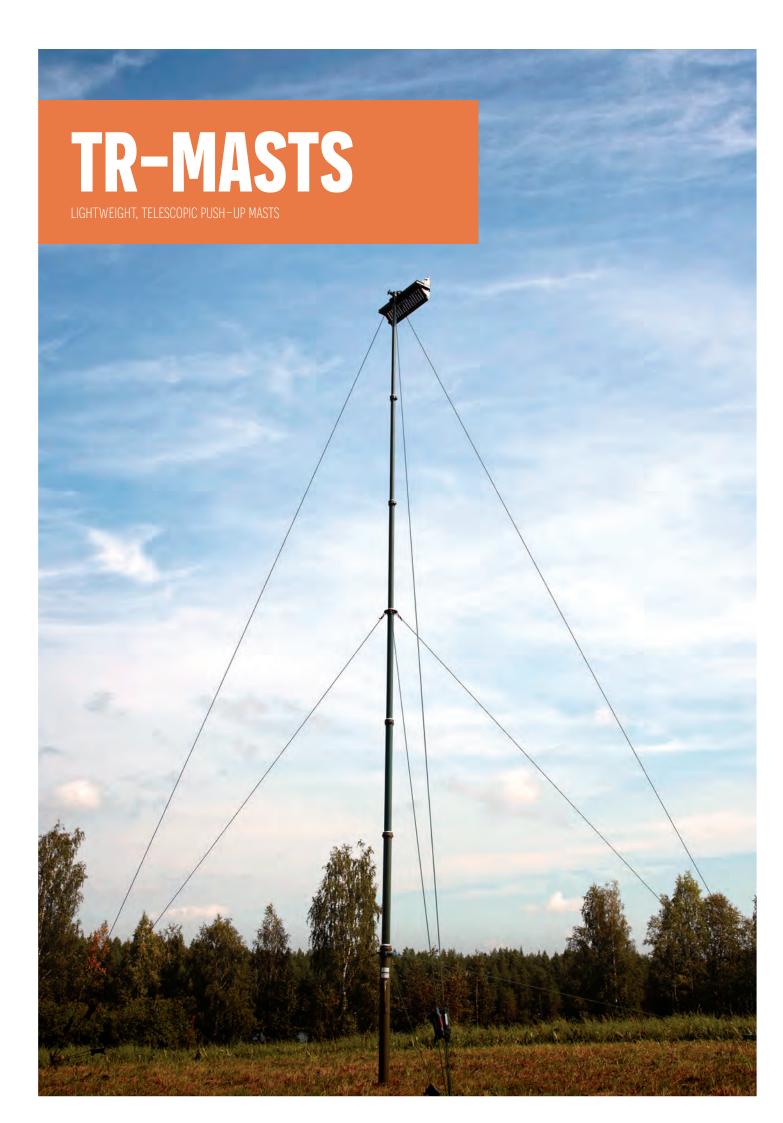

## TR-MASTS

Lightweight telescopic TR-masts are push-up masts for heights up to 12 meters and for 10 kg top loads. Mast sections are pushed out and locked in place with mechanical latches one by one. TR-masts can be deployed by two persons.

TR-masts are made of glass fibre composite material. Standard designs can be customised according to customer's specifications and requirements and painted in customer specific colours. TR-masts can be supplemented with a wide range of mounting kits for vehicles and shelters.

## **ACCESSORIES AND ANCILLARIES**

- antenna brackets
- accessory bag
- vehicle mounting kits
- sledgehammer
- spikes, guy stakes
- guy reels

| MAST TYPE                       | TR72 |      | TR86 |     |     |
|---------------------------------|------|------|------|-----|-----|
| EXTENDED HEIGHT (M)             | 5    | 6    | 8    | 10  | 12  |
| TRANSPORTATION LENGTH (M)       | 1.4  | 1.55 | 1.7  | 1.9 | 1.7 |
| VERTICAL TOP LOAD (KG)          | 10   | 10   | 10   | 10  | 10  |
| WIND AREA CXA (M <sup>2</sup> ) | 0.3  | 0.3  | 0.3  | 0.2 | 0.1 |
| OPERATIONAL WIND SPEED (M/S)    | 25   | 23   | 22   | 20  | 18  |
| MAST WEIGHT (KG)                | 5    | 6    | 10   | 12  | 12  |
| ACCESSORIES WEIGHT (KG)         | 9    | 9    | 11   | 11  | 11  |