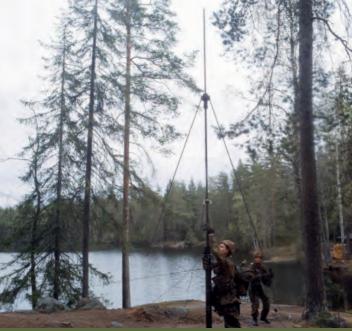

## TR-MASTS

Lightweight telescopic TR-masts are push-up masts for heights up to 12 meters and for 10 kg top loads. Mast sections are pushed out and locked in place with mechanical latches one by one. TR-masts can be deployed by two persons.

TR-masts are made of glass fibre composite material. Standard designs can be customised according to customer's specifications and requirements and painted in customer specific colours. TR-masts can be supplemented with a wide range of mounting kits for vehicles and shelters.