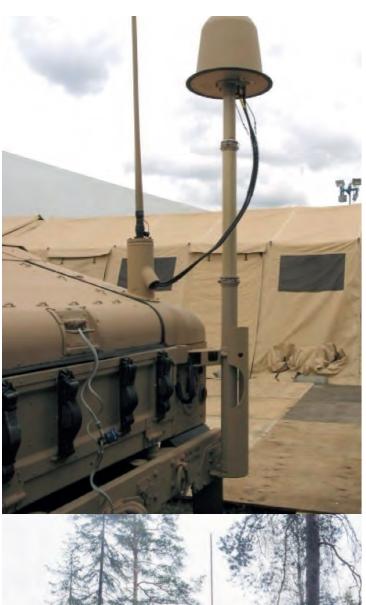

TR-masts are made of glass fibre composite material. Standard designs can be customised according to customer's specifications and requirements and painted in customer specific colours. TR-masts can be supplemented with a wide range of mounting kits for vehicles and shelters.

## **ACCESSORIES AND ANCILLARIES**

- antenna brackets
- accessory bag
- vehicle mounting kits
- sledgehammer
- spikes, guy stakes
- guy reels

| MAST TYPE                       | TR72 |      | TR86 |     |     |
|---------------------------------|------|------|------|-----|-----|
| EXTENDED HEIGHT (M)             | 5    | 6    | 8    | 10  | 12  |
| TRANSPORTATION LENGTH (M)       | 1.4  | 1.55 | 1.7  | 1.9 | 1.7 |
| VERTICAL TOP LOAD (KG)          | 10   | 10   | 10   | 10  | 10  |
| WIND AREA CXA (M <sup>2</sup> ) | 0.3  | 0.3  | 0.3  | 0.2 | 0.1 |
| OPERATIONAL WIND SPEED (M/S)    | 25   | 23   | 22   | 20  | 18  |
| MAST WEIGHT (KG)                | 5    | 6    | 10   | 12  | 12  |
| ACCESSORIES WEIGHT (KG)         | 9    | 9    | 11   | 11  | 11  |