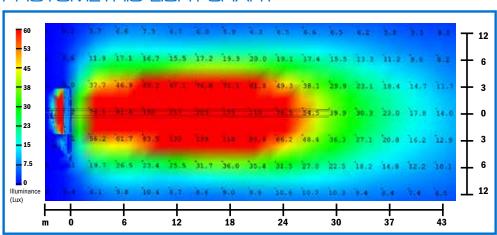

rproof design
- Remote light positioning
- Lights IP69k water-proof
- 2 year warranty
- Safety LED look-up light
- · Wired hand-held controller
- No routine maintenance
- NFPA compliant
- Patent pending

#### **SPECIFICATIONS**

- Extended Height 2 meters
- Four Lights Raw Lumens 80,000
- Two Lights Raw Lumens 40,000
- Light Positioner Rotation 360° / 19 seconds
- Light Positioner Tilt 360° / 19 seconds
- Full Extension under 15 seconds
- Operating Temperature -20°C to +70°C
- Survival Wind Speed 160 km/h
- Weight / Maximum Amps / Part Number -
  - 4 Light System: 93 kg / 24VDC: 40 amps maximum / 719990290-PA09
  - 2 Light System: 87 kg / 24VDC: 30 amps maximum / 719990281-PA09



Box Included



# scan LITE

## ngineering Specifications - 4 Light System





#### PHOTOMETRIC LIGHT CHART



### CONTACT YOUR SALES REPRESENTATIVE TODAY

#### **THOMAS GRASS**

Sales Manager EMEA Mobile: +(49) 160 8862 869 tgrass@willburt.com

#### **DAVID STEWART**

**Business Development Manager** Mobile: +34 616 043594 dstewart@willburt.com

#### OTTO LÖHR

Sales Director Office: +(49) 9202 18-43 Mobile: +(49) 17610068595

otto.loehr@geroh.com

**EUROPE** 

**GEROH** 

## **MICHAEL VOLLAND**

**Business Development Manager** Office: +49 (5333) 947574 Mobile: +49 (151) 7024 3693 Michael.Volland@geroh.com



www.willburt.com

#### **UNITED STATES**

**WORLD HEADQUARTERS** 401 Collins Blvd Orrville, OH USA 44667 Telephone: 330.682.7015 Mast Customer Service: 330.684.4000 Fax: 330.684.1190 Email: info@willburt.com

#### INTEGRATED TOWER SYSTEMS

A WILL-BURT COMPANY 2703 Dawson Road, Tulsa, OK 74