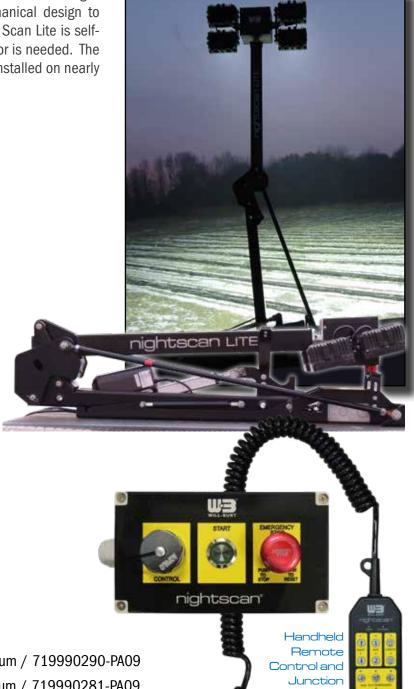

### Night Scan Lite®

The All New Night Scan Lite is a compact, folding light tower that merges cutting edge LED light technology with proven mechanical design to deliver fast and reliable scene illumination. The Night Scan Lite is self-contained and only needs 24 VDC power – no generator is needed. The lightweight design assures that the light tower can be installed on nearly any flat vehicle or trailer surface.

#### **FEATURES**

- Rugged, weatherproof design
- Remote light positioning
- Lights IP69k water-proof
- 2 year warranty
- Safety LED look-up light
- · Wired hand-held controller
- No routine maintenance
- NFPA compliant
- Patent pending

#### **SPECIFICATIONS**

- Extended Height 2 meters
- Four Lights Raw Lumens 80,000
- Two Lights Raw Lumens 40,000
- Light Positioner Rotation 360° / 19 seconds
- Light Positioner Tilt 360° / 19 seconds
- Full Extension under 15 seconds
- Operating Temperature -20°C to +70°C
- Survival Wind Speed 160 km/h
- Weight / Maximum Amps / Part Number -
  - 4 Light System: 93 kg / 24VDC: 40 amps maximum / 719990290-PA09
  - 2 Light System: 87 kg / 24VDC: 30 amps maximum / 719990281-PA09