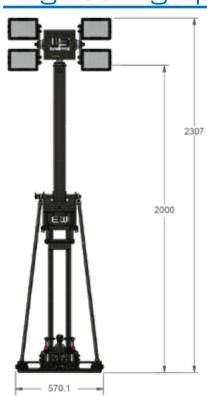

#### **SPECIFICATIONS**

- Extended Height 2 meters
- Four Lights Raw Lumens 80,000
- Two Lights Raw Lumens 40,000
- Light Positioner Rotation 360° / 19 seconds
- Light Positioner Tilt 360° / 19 seconds
- Full Extension under 15 seconds
- Operating Temperature -20°C to +70°C
- Survival Wind Speed 160 km/h
- Weight / Maximum Amps / Part Number -
  - 4 Light System: 93 kg / 24VDC: 40 amps maximum / 719990290-PA09
  - 2 Light System: 87 kg / 24VDC: 30 amps maximum / 719990281-PA09