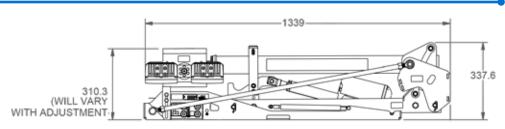

## ngineering Specifications - 4 Light System

#### **SPECIFICATIONS**

- Extended Height 2 meters
- Four Lights Raw Lumens 80,000
- Two Lights Raw Lumens 40,000
- Light Positioner Rotation 360° / 19 seconds
- Light Positioner Tilt 360° / 19 seconds
- Full Extension under 15 seconds
- Operating Temperature -20°C to +70°C
- Survival Wind Speed 160 km/h
- Weight / Maximum Amps / Part Number -
  - 4 Light System: 93 kg / 24VDC: 40 amps maximum / 719990290-PA09
  - 2 Light System: 87 kg / 24VDC: 30 amps maximum / 719990281-PA09