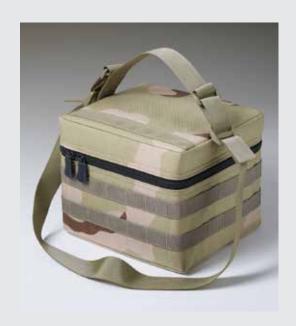

GOLDEN HOUR™ MOBILE

**DURATION** 48 - 72 HOURS

SERIES 4
TEMPERATURE
2°C to 8°C

**VOLUME** 2L

SERIES 22 TEMPERATURE 15°C to 25°C

**VOLUME** 

GOLDEN HOUR™ MEDIC

**DURATION** 24 - 48 HOURS

## Medic

| Series 4 GHMED N/A Standard Bag 356 x 229 x 152 N/A 2.7* |
|----------------------------------------------------------|
|----------------------------------------------------------|

<sup>\*</sup>Fully loaded container with blood product payload