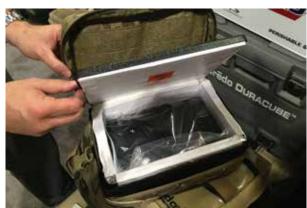

## GOLDEN HOUR™ TECHNOLOGY

Winner of the 2003 "US Army's Greatest Invention Award", Golden Hour™ technology was developed to protect the lives of military personnel on the frontlines by safely transporting blood in a critical amount of time.

The very same patented and award-winning technology provides superior thermal protection for high-value, temperature-sensitive payloads in our renowned Golden Hour<sup>TM</sup> Mobile and Golden Hour<sup>TM</sup> Medic containers.