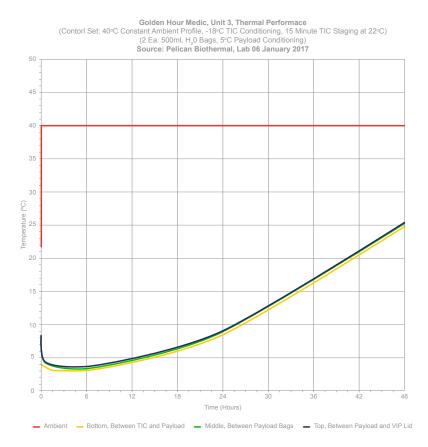

GOLDEN HOUR™ MOBILE

**DURATION** 48 - 72 HOURS

SERIES 4
TEMPERATURE
2°C to 8°C

**VOLUME** 2L

SERIES 22 TEMPERATURE 15°C to 25°C

**VOLUME** 

GOLDEN HOUR™ MEDIC

**DURATION** 24 - 48 HOURS