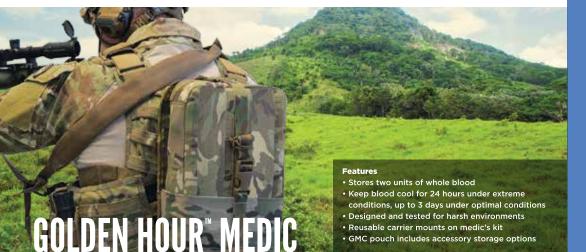

## GOLDEN HOUR™ TECHNOLOGY

Winner of the 2003 "US Army's Greatest Invention Award", Golden Hour™ technology was developed to protect the lives of military personnel on the frontlines by safely transporting blood in a critical amount of time.

The very same patented and award-winning technology provides superior thermal protection for high-value, temperature-sensitive payloads in our renowned Golden Hour<sup>TM</sup> Mobile and Golden Hour<sup>TM</sup> Medic containers.

## WHY CHOOSE GOLDEN HOUR™ SYSTEMS?

- Ease of use modular design for quick assembly and efficient inventory storage
- Nimble and tactical for delivery of whole blood to the point of injury within a crucial window of time
- Designed and tested to last in the harshest conditions.
- Low profile and life-saving
- Quality, durable construction