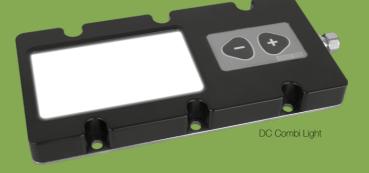

#### Combi lights

Incorporating three lights in one unit, combi lights have main, blackout and emergency modes. Available with universal input for operation in both AC and DC modes in the same unit, they can be installed in any land platform with customised variations to suit specific requirements.