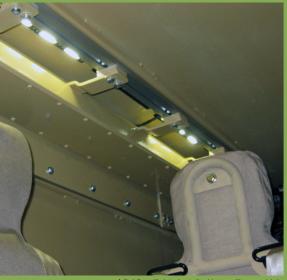

#### **Mini floodlights**

These small, compact LED lights are perfect for illuminating any area in military platforms where space and height is restricted. Available in NVG compatible and normal visible mode, they are perfect for vehicle installations.