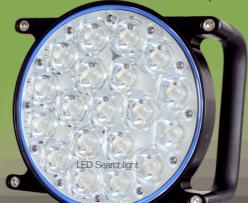

#### **Searchlights**

Our LED searchlight range incorporates a high intensity and a compact version, both are specifically designed for harsh environments

with excellent resistance to shock and vibration and both offer low power consumption and a long MTBF. The compact light has an adjustable angle and is available with a range of light Gooseneck distribution and beam intensity options, all meeting tough military standards. The high intensity light is fitted with handles and a clamping system to allow 360 degree rotation, it can be mounted on a tripod and is suitable for use on or off a vehicle.