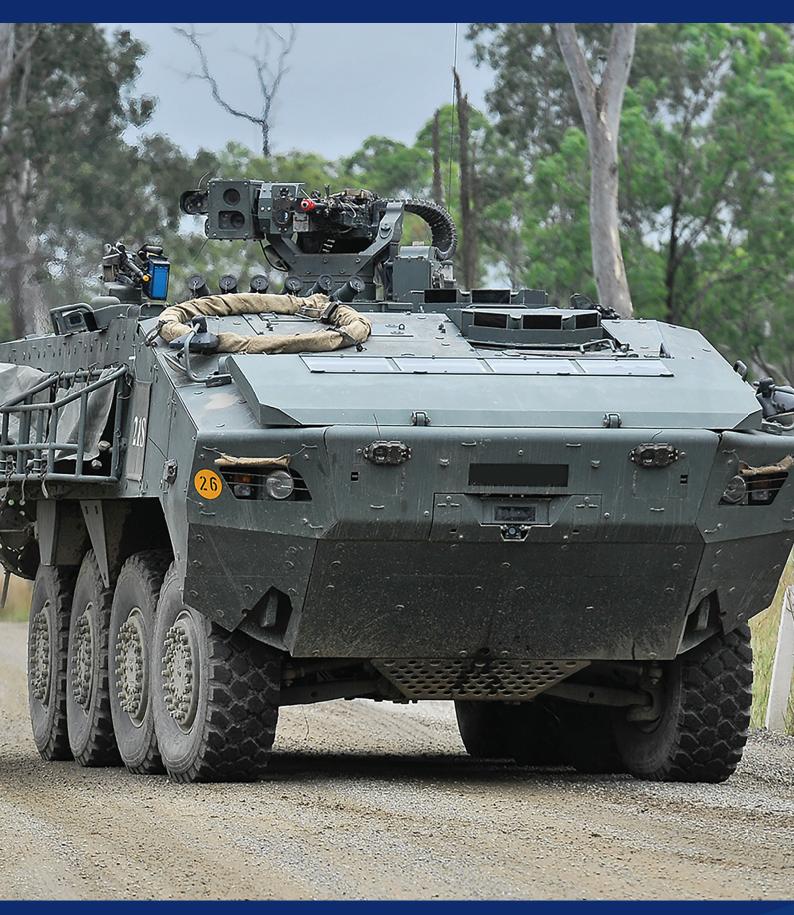

Like its lighter family members, the R600S is 'plug-and-play' compatible and is easily integrated with battle management systems.

The R600S and the Milrem THeMIS

| SPECIFICATIONS                                                                     | MK19 / M2                     | MK19 / M240                     | M230LF / M240                     | MK448 / M240                      |
|------------------------------------------------------------------------------------|-------------------------------|---------------------------------|-----------------------------------|-----------------------------------|
| Height above roof (without weapon)                                                 | 712 mm/28 inches              |                                 |                                   | 950 mm/38 inches                  |
| Weight above roof with WAK. Less weapon, protection & ammunition                   | 266 kg/587 lbs                | 266 kg/587 lbs                  | 277 kg/611 lbs                    | 432 kg/953 lbs                    |
| Weight above roof plus weapon & ammunition                                         | 400 kg/882 lbs                | 341 kg/ 752 lbs                 | 410 kg/904 lbs                    | 660 kg /1520 lbs                  |
| Weight above the roof plus weapon,<br>ammunition and STANAG Level II<br>protection | 470kg/1036 lbs                | 411 kg/906 lbs                  | 480 kg/1058 lbs                   | 800 kg/1763 lbs                   |
| Max ammuniton load                                                                 | MK19 - 48 rds<br>M2 - 400 rds | MK19 - 48 rds<br>M240 - 500 rds | M230LF - 75 rds<br>M240 - 500 rds | MK44S - 150 rds<br>M240 - 500 rds |