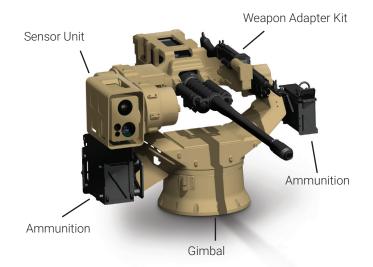

## The R600S is a heavier remote weapon system capable of housing two weapons for maximum firepower, mission flexibility and responsiveness in operation.

It integrates advanced surveillance capabilities including stabilised long-range sensors and battlefield sector scanning with up to 200 programmable target reference points for rapid engagement of possible targets directly from surveillance.

Dual weapon configuration with combinations of 7.62 mm, 12.7 mm, 40 mm AGL and others including 30 x 113 mm and 30 x 173 mm.

First round hit probability is exceptional as the sophisticated ballistic solution takes into account weapons, ammunition, range, atmospheric environment, vehicle attitude, and target motion.

Like its lighter family members, the R600S is 'plug-and-play' compatible and is easily integrated with battle management systems.

The R600S and the Milrem THeMIS

| SPECIFICATIONS                                                                     | MK19 / M2                     | MK19 / M240                     | M230LF / M240                     | MK448 / M240                      |
|------------------------------------------------------------------------------------|-------------------------------|---------------------------------|-----------------------------------|-----------------------------------|
| Height above roof (without weapon)                                                 | 712 mm/28 inches              |                                 |                                   | 950 mm/38 inches                  |
| Weight above roof with WAK. Less weapon, protection & ammunition                   | 266 kg/587 lbs                | 266 kg/587 lbs                  | 277 kg/611 lbs                    | 432 kg/953 lbs                    |
| Weight above roof plus weapon & ammunition                                         | 400 kg/882 lbs                | 341 kg/ 752 lbs                 | 410 kg/904 lbs                    | 660 kg /1520 lbs                  |
| Weight above the roof plus weapon,<br>ammunition and STANAG Level II<br>protection | 470kg/1036 lbs                | 411 kg/906 lbs                  | 480 kg/1058 lbs                   | 800 kg/1763 lbs                   |
| Max ammuniton load                                                                 | MK19 - 48 rds<br>M2 - 400 rds | MK19 - 48 rds<br>M240 - 500 rds | M230LF - 75 rds<br>M240 - 500 rds | MK44S - 150 rds<br>M240 - 500 rds |

| SENSOR UNIT          | DAY CAMERA | THERMAL IMAGER |
|----------------------|------------|----------------|
| Detection Range      | > 12,000 m | > 13,700 m     |
| Recognition Range    | > 5,600 m  | > 5,100 m      |
| Identification Range | > 4,700 m  | > 4,000 m      |