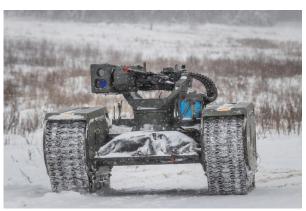

Like its lighter family members, the R600S is 'plug-and-play' compatible and is easily integrated with battle management systems.

The R600S and the Milrem THeMIS

| SPECIFICATIONS                                                                     | MK19 / M2                     | MK19 / M240                     | M230LF / M240                     | MK448 / M240                      |
|------------------------------------------------------------------------------------|-------------------------------|---------------------------------|-----------------------------------|-----------------------------------|
| Height above roof (without weapon)                                                 | 712 mm/28 inches              |                                 |                                   | 950 mm/38 inches                  |
| Weight above roof with WAK. Less weapon, protection & ammunition                   | 266 kg/587 lbs                | 266 kg/587 lbs                  | 277 kg/611 lbs                    | 432 kg/953 lbs                    |
| Weight above roof plus weapon & ammunition                                         | 400 kg/882 lbs                | 341 kg/ 752 lbs                 | 410 kg/904 lbs                    | 660 kg /1520 lbs                  |
| Weight above the roof plus weapon,<br>ammunition and STANAG Level II<br>protection | 470kg/1036 lbs                | 411 kg/906 lbs                  | 480 kg/1058 lbs                   | 800 kg/1763 lbs                   |
| Max ammuniton load                                                                 | MK19 - 48 rds<br>M2 - 400 rds | MK19 - 48 rds<br>M240 - 500 rds | M230LF - 75 rds<br>M240 - 500 rds | MK44S - 150 rds<br>M240 - 500 rds |