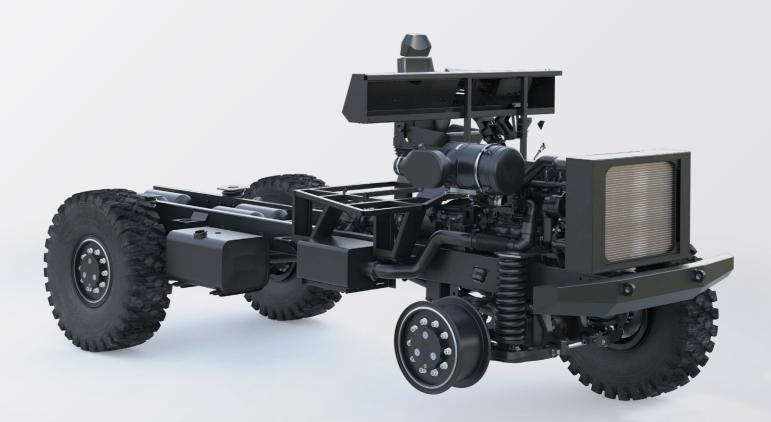

# TXP 14 and 18 Texelis Platforms

72, route du Palais, CS 60538 - 87011 Limoges cedex 1, France Tel.: +33 (0)5 55 11 70 00 business@texelis.com www.texelis.com

- For Medium-weight Armoured Vehicles patrol, recce, C4ISR, MEDEVAC, logistics
- 14 and 18 ton GVW versions provide opportunities for common running gear across fleets
- State-of-the-art chassis system ready for hull module to be fitted
- Fully off-road design fitted with independent suspension, CTIS and ABS
- Designed using proven, in-production components