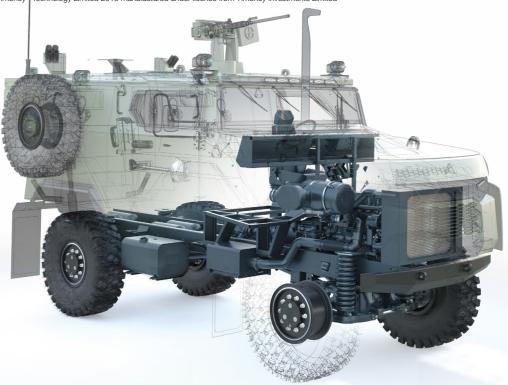

# TXP 14 and 18 Texelis Platforms

72, route du Palais, CS 60538 - 87011 Limoges cedex 1, France Tel.: +33 (0)5 55 11 70 00 business@texelis.com www.texelis.com

- For Medium-weight Armoured Vehicles patrol, recce, C4ISR, MEDEVAC, logistics
- 14 and 18 ton GVW versions provide opportunities for common running gear across fleets
- State-of-the-art chassis system ready for hull module to be fitted
- Fully off-road design fitted with independent suspension, CTIS and ABS
- Designed using proven, in-production components