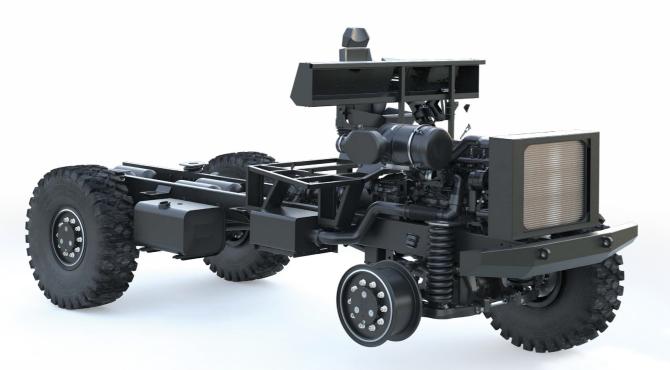

# TXP 14 and 18 Texelis Platforms

72, route du Palais, CS 60538 - 87011 Limoges cedex 1, France Tel.: +33 (0)5 55 11 70 00 business@texelis.com www.texelis.com

- For Medium-weight Armoured Vehicles patrol, recce, C4ISR, MEDEVAC, logistics
- 14 and 18 ton GVW versions provide opportunities for common running gear across fleets
- State-of-the-art chassis system ready for hull module to be fitted
- Fully off-road design fitted with independent suspension, CTIS and ABS
- Designed using proven, in-production components