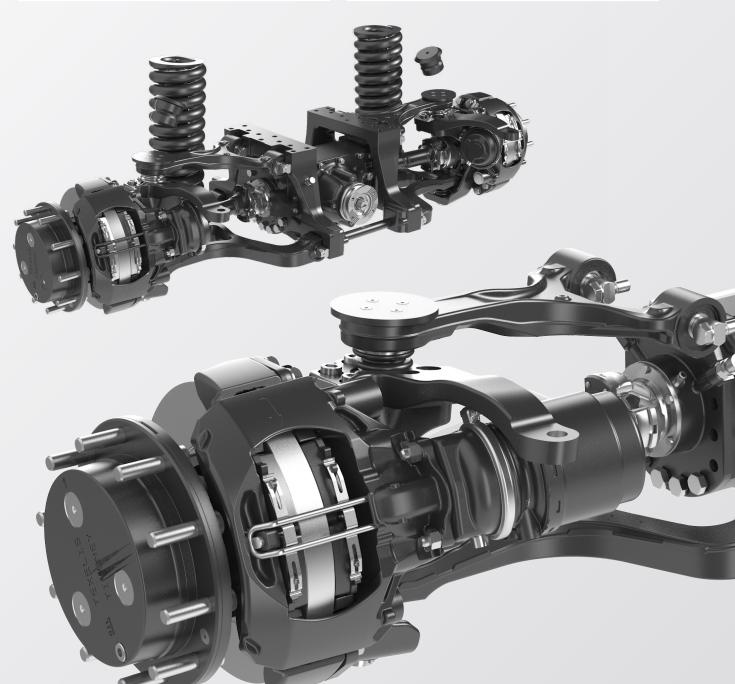

The T700™ axle system utilises prover modular sub-assemblies such as wheel hubs and differentials from the Texelis rigid axle range in conjunction with renowned Timoney Independent Suspension technology.

## **Specification**

| Configuration                    | 4 x 4                                                             |
|----------------------------------|-------------------------------------------------------------------|
| GAWR                             | 7,000kg *                                                         |
| Suspension type/medium           | Double wishbone. Coil spring and damper or hydro-pneumatic strut  |
| Suspension travel (bump/rebound) | 201mm / 152mm                                                     |
| Maximum axle input torque        | 10,000Nm                                                          |
| Hub to hub width                 | 2230mm Flange to Flange. 2438mm to 2550mm outside tyres           |
| Ratios                           | Various ratios available, on application                          |
| Service brake systems            | Air or Hydraulic brakes                                           |
| Steering lock                    | Up to 36° back lock                                               |
| Compatible tyre sizes            | 395/85R20 – 14.00R20                                              |
| Ground clearance                 | 435mm with 14R20 tyres                                            |
| Differential Locks               | Air actuated differential locks, suitable for automatic actuation |
| Other features                   | Hubs are CTIS and ABS ready as standard                           |